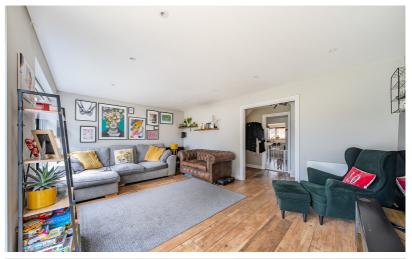

2022

#### **Ground Floor**

### **Entrance Lobby**

Obscure double-glazed window. Radiator. Space and plumbing for washing machine and tumble dryer. Door into the kitchen.

## Kitchen/Diner

5.36m (max) x 5.18m (max) (17' 7" x 17' 0")

A range of eye and base units with roll edge worksurfaces over. Inset stainless steel sink unit with swan neck mixer tap over. Integrated double electric oven. Five burner gas hob with stainless steel extractor hood over. Integrated wine cooler. Space for American style fridge freezer. Oak breakfast bar. Wood effect flooring. Two double-glazed windows to front. Radiator. Doorway to hall.

## Hallway

4.42m x 1.70m (14' 6" x 5' 7") Stairs rising to first floor. Understairs storage cupboard. Door to Cloakroom. Opening into living room. Wood effect flooring.







#### Cloakroom

Low level WC. Vanity wash hand basin. Tiled splash-backs.

# Living Room

5.28m x 3.63m (17' 4" x 11' 11") Double glazed patio doors to garden. Double-glazed window to rear. Two radiators. Wood effect flooring.

#### First Floor

# Landing

Loft access to part boarded loft space.. Large storage cupboard. Doors to all rooms.

#### Bedroom 1

3.63m x 3.15m (11' 11" x 10' 4") Double-glazed window to rear. Radiator. Built in triple wardrobe.

#### Bedroom 2

3.58m x 3.02m (11' 9" x 9' 11")

Double-glazed window to front.

Radiator.

#### Bedroom 3

3.61m x 2.06m (11' 10" x 6' 9")

Double-glazed window to rear.

Radiator.

#### Bathroom

Suite comprising low level WC, pedestal mounted wash hand basin and panel enclosed bath with shower over. Obscured double-glazed window t