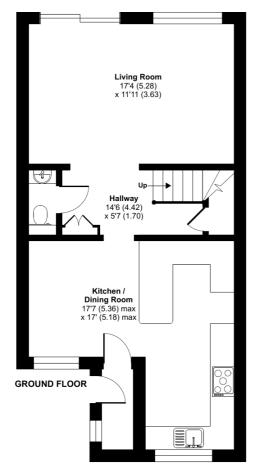

#### **Ground Floor**

### **Entrance Lobby**

Obscure double-glazed window. Radiator. Space and plumbing for washing machine and tumble dryer. Door into the kitchen.

## Kitchen/Diner

5.36m (max) x 5.18m (max) (17' 7" x 17' 0")

A range of eye and base units with roll edge worksurfaces over. Inset stainless steel sink unit with swan neck mixer tap over. Integrated double electric oven. Five burner gas hob with stainless steel extractor hood over. Integrated wine cooler. Space for American style fridge freezer. Oak breakfast bar. Wood effect flooring. Two double-glazed windows to front. Radiator. Doorway to hall.

## Hallway

4.42m x 1.70m (14' 6" x 5' 7") Stairs rising to first floor. Understairs storage cupboard. Door to Cloakroom. Opening into living room. Wood effect flooring.

#### Cloakroom

Low level WC. Vanity wash hand basin. Tiled splash-backs.

# Living Room

5.28m x 3.63m (17' 4" x 11' 11") Double glazed patio doors to garden. Double-glazed window to rear. Two radiators. Wood effect flooring.

#### Front Garden

Shingle drive way with parking for two cars. Side gate giving access to rear garden.

For identification only - Not to scale

Certified Property Measurer

Floor plan produced in accordance with RICS Property Measurement Standards incorporating International Property Measurement Standards (IPMS2 Residential). © ntchecom 2024. Produced for Country Properties. REF: 1081064