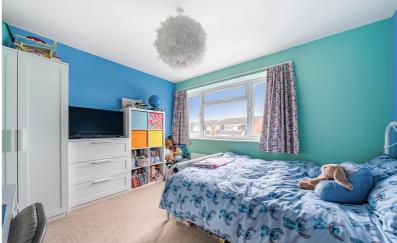

#### Bedroom 1

3.63m x 3.15m (11' 11" x 10' 4") Double-glazed window to rear. Radiator. Built in triple wardrobe.

#### Bedroom 2

3.58m x 3.02m (11' 9" x 9' 11")

Double-glazed window to front.

Radiator.

#### Bedroom 3

3.61m x 2.06m (11' 10" x 6' 9")

Double-glazed window to rear.

Radiator.