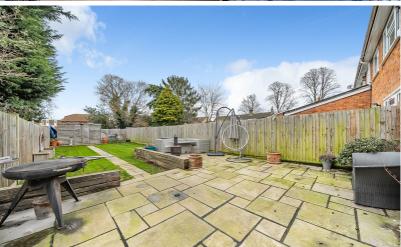

#### Rear Garden

Mainly laid to lawn with paved patio area. Gated access to front.

#### Front Garden

Shingle drive way with parking for two cars. Side gate giving access to rear garden.

For identification only - Not to scale

Certified Property Measurer

Floor plan produced in accordance with RICS Property Measurement Standards incorporating International Property Measurement Standards (IPMS2 Residential). © ntchecom 2024. Produced for Country Properties. REF: 1081064