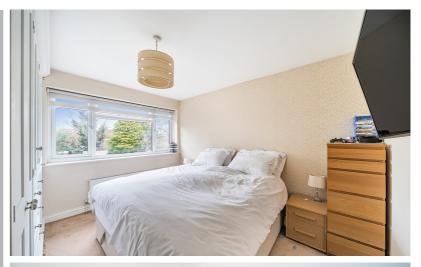

#### Bedroom 1

3.63m x 3.15m (11' 11" x 10' 4") Double-glazed window to rear. Radiator. Built in triple wardrobe.

#### Bedroom 2

3.58m x 3.02m (11' 9" x 9' 11")

Double-glazed window to front.

Radiator.

#### Bedroom 3

3.61m x 2.06m (11' 10" x 6' 9")

Double-glazed window to rear.

Radiator.