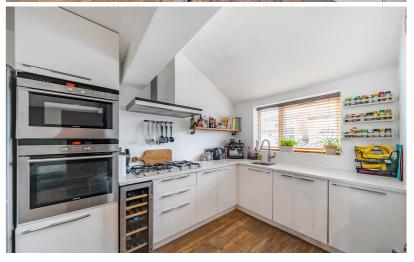

## Kitchen/Diner

5.36m (max) x 5.18m (max) (17' 7" x 17' 0")

A range of eye and base units with roll edge worksurfaces over. Inset stainless steel sink unit with swan neck mixer tap over. Integrated double electric oven. Five burner gas hob with stainless steel extractor hood over. Integrated wine cooler. Space for American style fridge freezer. Oak breakfast bar. Wood effect flooring. Two double-glazed windows to front. Radiator. Doorway to hall.