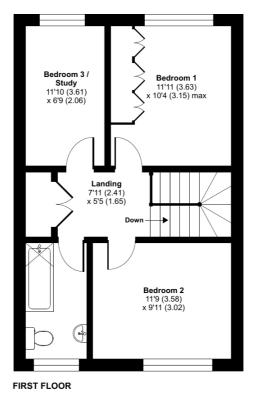

#### First Floor

# Landing

Loft access to part boarded loft space.. Large storage cupboard. Doors to all rooms.

#### Bedroom 1

3.63m x 3.15m (11' 11" x 10' 4") Double-glazed window to rear. Radiator. Built in triple wardrobe.

#### Bedroom 2

3.58m x 3.02m (11' 9" x 9' 11")

Double-glazed window to front.

Radiator.

#### Bedroom 3

3.61m x 2.06m (11' 10" x 6' 9")

Double-glazed window to rear.

Radiator.