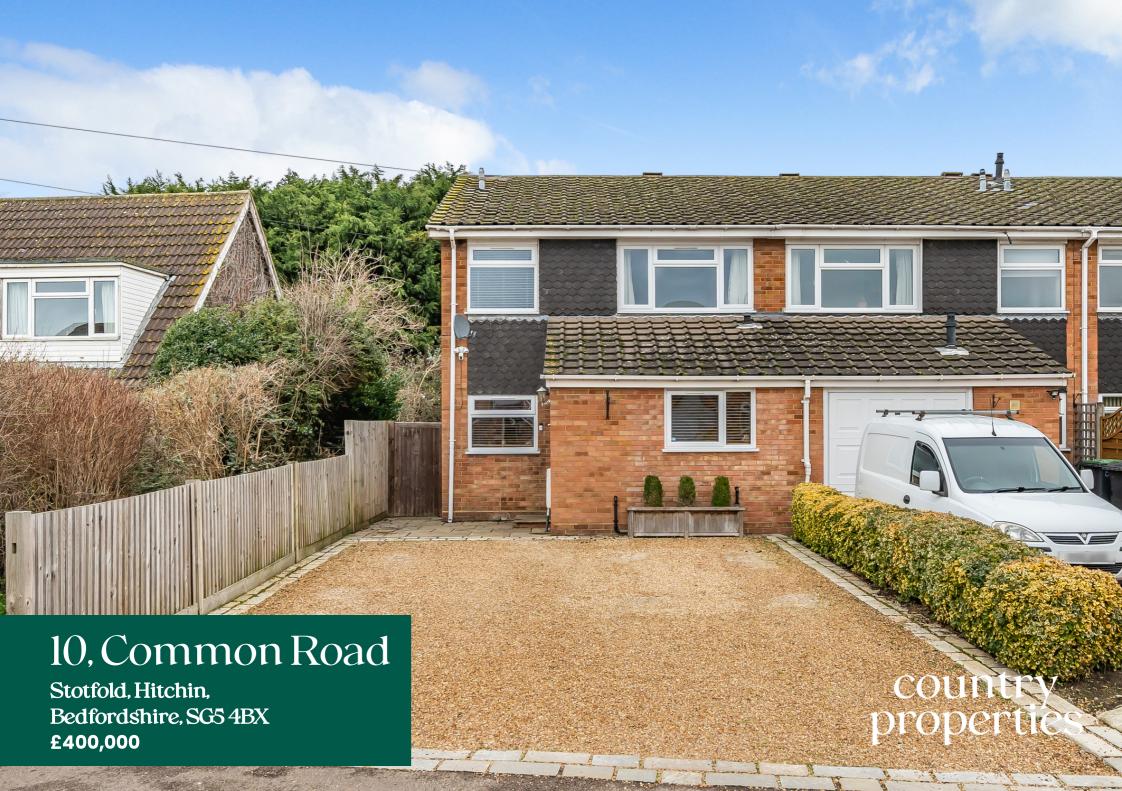

This well presented and spacious three double bedroom home has been re-modeled and updated throughout and has a great size rear garden ideal for entertaining and the kids to play.

- Situated on a good size plot
- Close to Stotfold Green and local amenities
- Stylish re-fitted cloakroom and bathroom
- Fantastic presentation throughout - just move in
- Drive way providing parking for 3 cars
- New boiler fitted in 2022

#### Front Garden

Shingle drive way with parking for two cars. Side gate giving access to rear garden.

For identification only - Not to scale

Certified Property Measurer

Floor plan produced in accordance with RICS Property Measurement Standards incorporating International Property Measurement Standards (IPMS2 Residential). © ntchecom 2024. Produced for Country Properties. REF: 1081064