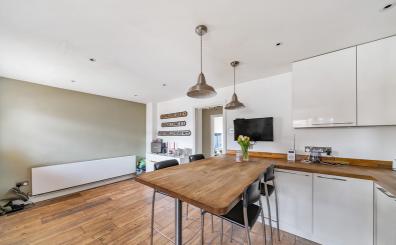

## Kitchen/Diner

5.36m (max) x 5.18m (max) (17' 7" x 17' 0")

A range of eye and base units with roll edge worksurfaces over. Inset stainless steel sink unit with swan neck mixer tap over. Integrated double electric oven. Five burner gas hob with stainless steel extractor hood over. Integrated wine cooler. Space for American style fridge freezer. Oak breakfast bar. Wood effect flooring. Two double-glazed windows to front. Radiator. Doorway to hall.