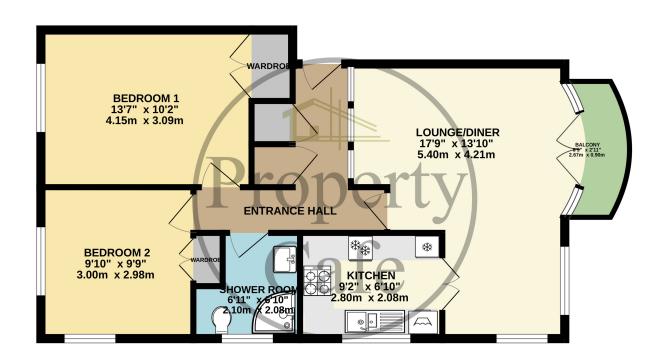

3 Regency Court Garden Close, Bexhill-on-Sea, East Sussex, TN40 1RZ

£234,950

- Spacious and bright accommodation throughout
- Modern Two bedroom first floor apartment
- Fitted kitchen and shower room
- Spacious and bright L shaped lounge diner
- Two good size double bedrooms
- Lounge-diner with East facing balcony
- Pleasant entrance hall with ample storage
- Well presented in a neutral colour scheme
- Close to all amenities and seafront
- 960 year lease and share a freehold
- Situated in a sought-after town centre location
- Single garage en-bloc to the rear
- Offered for sale with no onward chain
- Ideal for Bexhill station and town centre
- · Internal viewing highly recommended

FIRST FLOOR APARTMENT 651 sq.ft. (60.5 sq.m.) approx.