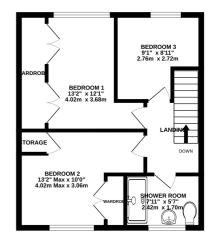

The property comprises of entrance porch, which leads through to a spacious entrance hallway with staircase leading to the first floor. Continuing through you are welcomed to a good size Lounge/ Diner with French doors leading out to the garden. The kitchen offers a range of fitted wall and base units with ample worksurfaces. Also a conservatory which is ideal to chill and unwind in, overlooking the lovely private garden. Moving upstairs you are welcomed to three good sized bedrooms, all with fitted wardrobes, shower room with double shower, WC and wash hand basin set in vanity unit.

1ST FLOOR 423 sq.ft. (39.3 sq.m.) approx.

TOTAL FLOOR AREA : 922 sq.ft. (85.7 sq.m.) approx.

Whilst every attempt has been made to ensure the accuracy of the floorplan contained here, measurements of doors, windows, nooms and any other items are approximate and no responsibility is taken for any error, omission or mis-statement. This plan is for illustrative purposes only and should be used as such by any prospective purchaser. The services, systems and appliances shown have not been tested and no guarantee as to their operability or efficiency can be given. Made with Metropix €2024