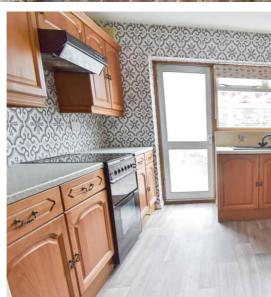

The property comprises of entrance porch, which leads through to a spacious entrance hallway with staircase leading to the first floor. Continuing through you are welcomed to a good size Lounge/ Diner with French doors leading out to the garden. The kitchen offers a range of fitted wall and base units with ample worksurfaces. Also a conservatory which is ideal to chill and unwind in, overlooking the lovely private garden. Moving upstairs you are welcomed to three good sized bedrooms, all with fitted wardrobes, shower room with double shower, WC and wash hand basin set in vanity unit.