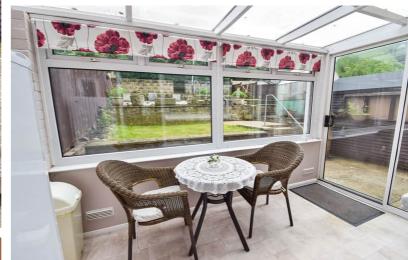

The property comprises of entrance porch, which leads through to a spacious entrance hallway with staircase leading to the first floor. Continuing through you are welcomed to a good size Lounge/ Diner with French doors leading out to the garden. The kitchen offers a range of fitted wall and base units with ample worksurfaces. Also a conservatory which is ideal to chill and unwind in, overlooking the lovely private garden. Moving upstairs you are welcomed to three good sized bedrooms, all with fitted wardrobes, shower room with double shower, WC and wash hand basin set in vanity unit.