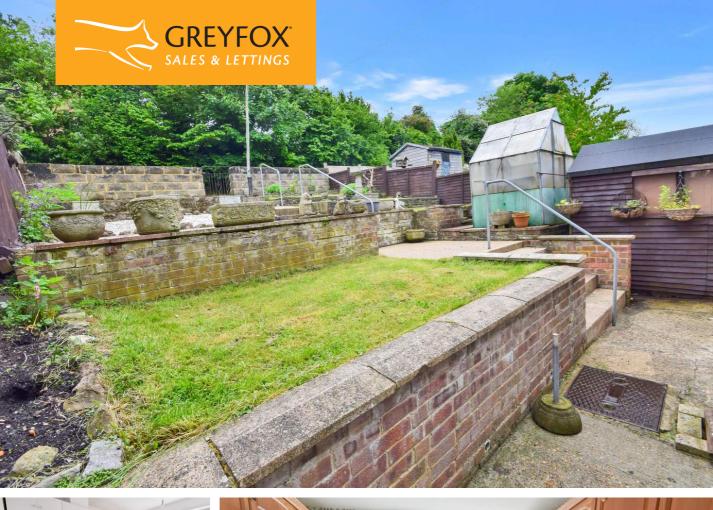

Externally, you will be delighted with the space the elevated garden offers, with patio area which is ideal for entertaining with family and friends, lawn area, green house and shed to remain. Also has the added benefit of parking to the rear to accommodate 3 cars and has the added potential for a carport or garage (subject to relevant planning permission).

## **Key Features**

- No forward Chain
- Close to local amenities
- Three Bedroom Semi
- Parking for three cars
- Lounge/ Diner
- Great Family Home
- Popular location
- Garden 42'5" x 29'0"