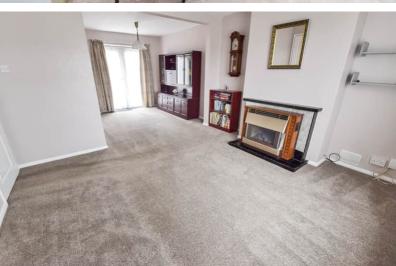

The property comprises of entrance porch, which leads through to a spacious entrance hallway with staircase leading to the first floor. Continuing through you are welcomed to a good size Lounge/ Diner with French doors leading out to the garden. The kitchen offers a range of fitted wall and base units with ample worksurfaces. Also a conservatory which is ideal to chill and unwind in, overlooking the lovely private garden. Moving upstairs you are welcomed to three good sized bedrooms, all with fitted wardrobes, shower room with double shower, WC and wash hand basin set in vanity unit.