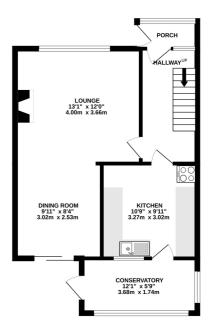

The property comprises of entrance porch, which leads through to a spacious entrance hallway with staircase leading to the first floor. Continuing through you are welcomed to a good size Lounge/ Diner with French doors leading out to the garden. The kitchen offers a range of fitted wall and base units with ample worksurfaces. Also a conservatory which is ideal to chill and unwind in, overlooking the lovely private garden. Moving upstairs you are welcomed to three good sized bedrooms, all with fitted wardrobes, shower room with double shower, WC and wash hand basin set in vanity unit.

1ST FLOOR 423 sq.ft. (39.3 sq.m.) approx.

TOTAL FLOOR AREA : 922 sq.ft. (85.7 sq.m.) approx.

Whilst every attempt has been made to ensure the accuracy of the floorplan contained here, measurements of doors, windows, nooms and any other items are approximate and no responsibility is taken for any error, omission or mis-statement. This plan is for illustrative purposes only and should be used as such by any prospective purchaser. The services, systems and appliances shown have not been tested and no guarantee as to their operability or efficiency can be given. Made with Metropix €2024