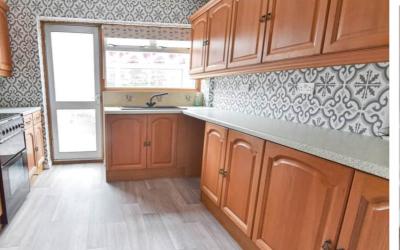

The property comprises of entrance porch, which leads through to a spacious entrance hallway with staircase leading to the first floor. Continuing through you are welcomed to a good size Lounge/ Diner with French doors leading out to the garden. The kitchen offers a range of fitted wall and base units with ample worksurfaces. Also a conservatory which is ideal to chill and unwind in, overlooking the lovely private garden. Moving upstairs you are welcomed to three good sized bedrooms, all with fitted wardrobes, shower room with double shower, WC and wash hand basin set in vanity unit.