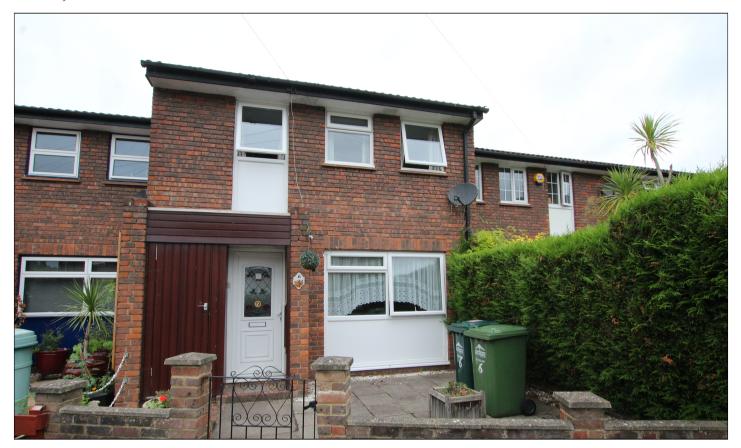

## Magdalene Road, Shepperton, TW17 0QN £410,000

- Three Bedroom Terrace House
- Potential to Modernise
- Within Catchment of Littleton and Saxon Schools
- Freehold

- Detached Garage
- Private Rear Garden
- No Onward Chain
- Council Tax Band D