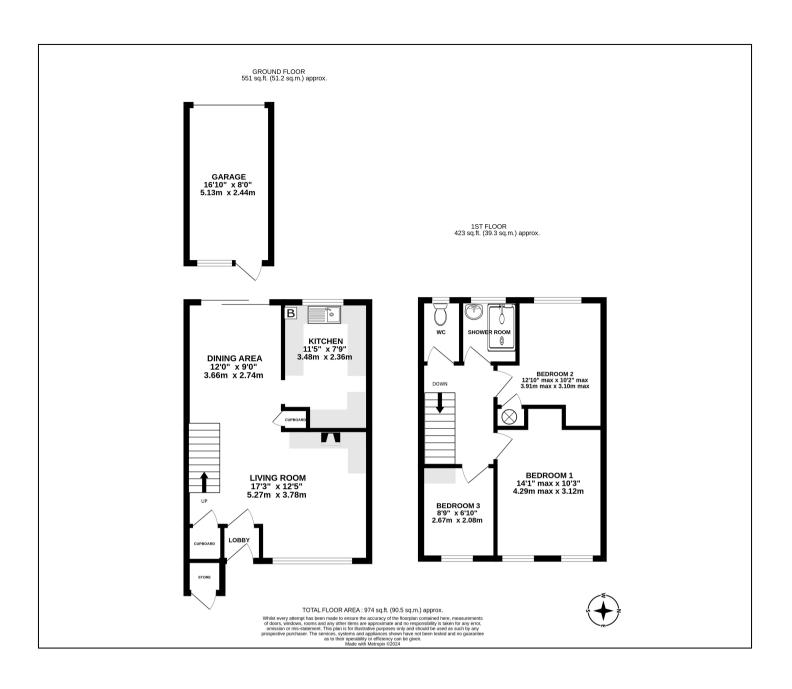

## Magdalene Road, Shepperton, TW17 0QN £410,000

- Three Bedroom Terrace House
- Potential to Modernise
- Within Catchment of Littleton and Saxon Schools
- Freehold

- Detached Garage
- Private Rear Garden
- No Onward Chain
- Council Tax Band D