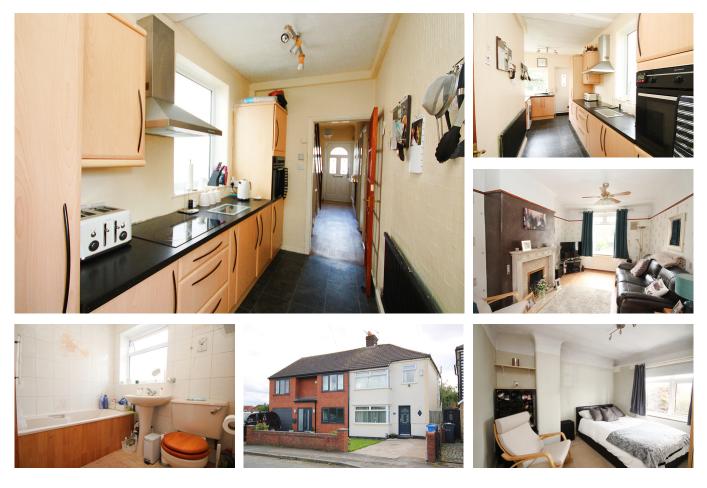

## Liverpool Road, Great Sankey, WA5 £230,000

Set back from Liverpool road, overlooking greenery is this charming, three-bedroom semidetached property which is tucked away within a sought-after residential area of Great Sankey. Secure an essential early viewing on 01925 454300. See more of this house at ashtons.net 🚔 x 3 🕂 x 1

Set back from Liverpool road, overlooking greenery is this charming, three-bedroom semi-detached property which is tucked away within a sought-after residential area of Great Sankey. Internally, the accommodation comprises in brief; an entrance hall with stair access, generously sized open plan lounge/dining room, access to the rear, and an extended kitchen. The first floor houses three bedrooms, a landing, and a family bathroom. Outside there is a large south-facing garden which is mainly laid to lawn with fenced boundary, off-road parking is available via driveway and has additional side access gate. The location of this property provides easy access to a wide range of convenient amenities including shops, schools, and transport links with major motorway networks within close proximity. Please contact our Great Sankey Office today for more information, or to secure an essential early viewing on 01925 454300.