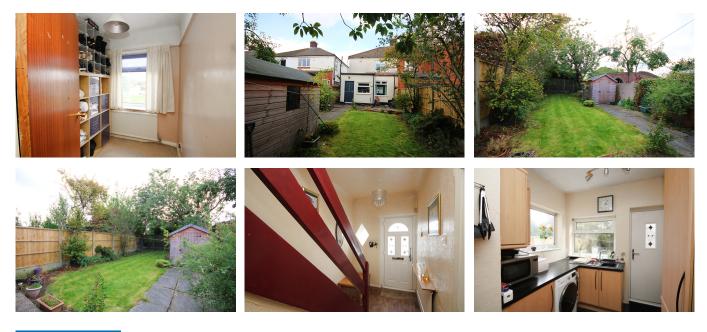

Set back from Liverpool road, overlooking greenery is this charming, three-bedroom semi-detached property which is tucked away within a sought-after residential area of Great Sankey. Internally, the accommodation comprises in brief; an entrance hall with stair access, generously sized open plan lounge/dining room, access to the rear, and an extended kitchen. The first floor houses three bedrooms, a landing, and a family bathroom. Outside there is a large south-facing garden which is mainly laid to lawn with fenced boundary, off-road parking is available via driveway and has additional side access gate. The location of this property provides easy access to a wide range of convenient amenities including shops, schools, and transport links with major motorway networks within close proximity. Please contact our Great Sankey Office today for more information, or to secure an essential early viewing on 01925 454300.