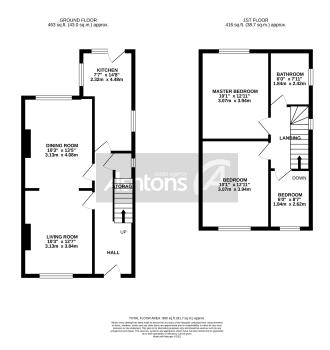

Set back from Liverpool road, overlooking greenery is this charming, three-bedroom semi-detached property which is tucked away within a sought-after residential area of Great Sankey. Internally, the accommodation comprises in brief; an entrance hall with stair access, generously sized open plan lounge/dining room, access to the rear, and an extended kitchen. The first floor houses three bedrooms, a landing, and a family bathroom. Outside there is a large south-facing garden which is mainly laid to lawn with fenced boundary, off-road parking is available via driveway and has additional side access gate. The location of this property provides easy access to a wide range of convenient amenities including shops, schools, and transport links with major motorway networks within close proximity. Please contact our Great Sankey Office today for more information, or to secure an essential early viewing on 01925 454300.