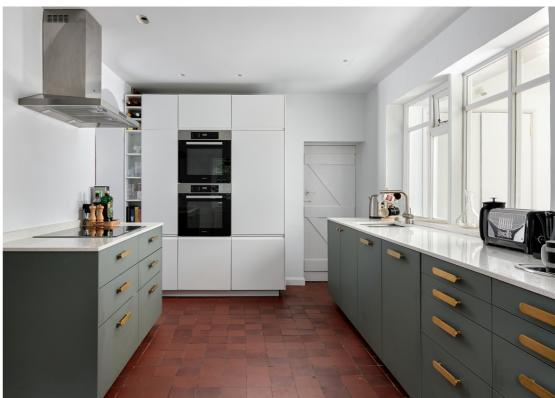

The accommodation includes a spacious entrance hall with quarry tiled floor, separate lounge and dining room with bays overlooking the grounds, a re-fitted kitchen/breakfast room with integrated appliances, quarry tiled floor and walk in pantry, as well as a conservatory with a laundry cupboard and re-fitted shower room. On the first floor you will find three generous bedrooms which all enjoy views over the grounds and beyond. The master bedroom benefits from an en-suite shower room and walk in wardrobe, while the remaining bedrooms are served by a re-fitted family bathroom.