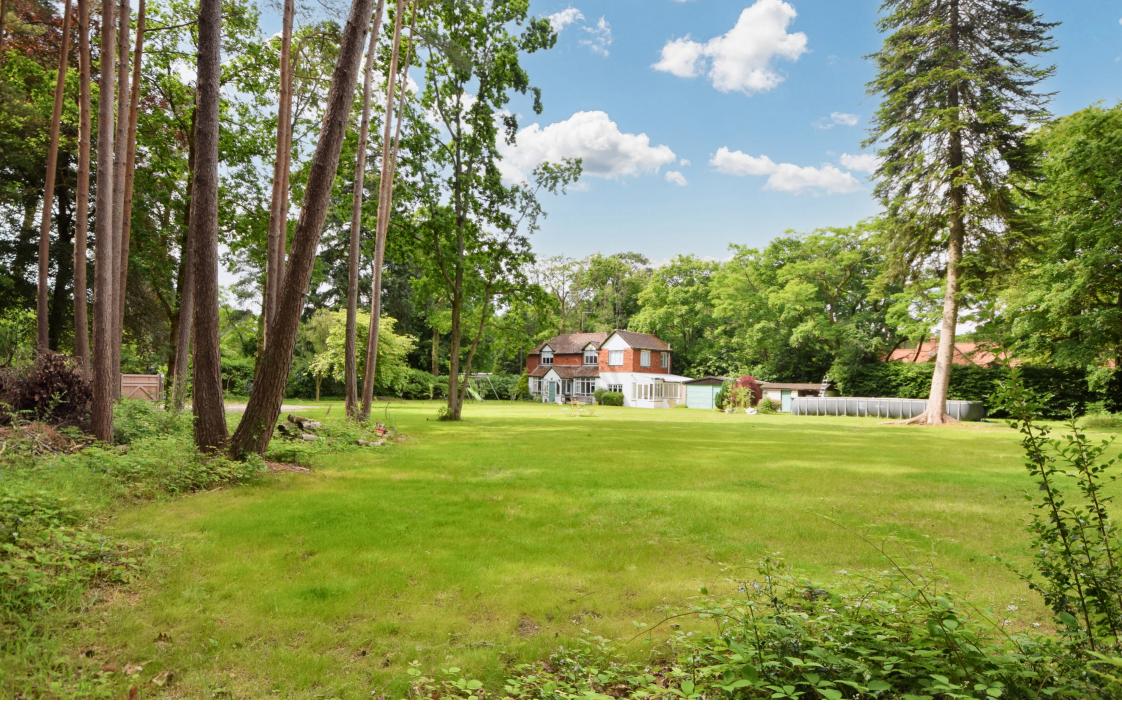

## **Description**

Pinewood Lodge is an attractive character home set in the popular semi rural area of Rushmoor. The property has undergone considerable modernisation and is sure to appeal to people wishing to reside in such a tranquil setting.

The plot extends to approximately 1.34 acres, with a large wooded area, generous lawns and a shingle drive providing parking for a number of cars. A double garage and large garden shed offer plenty of storage. The house and gardens enjoy a southerly aspect and the garden offers a good degree of privacy.