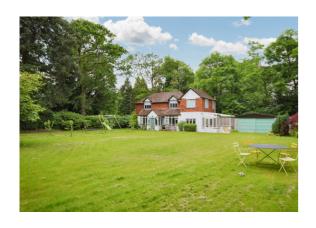

## **Description**

Pinewood Lodge is an attractive character home set in the popular semi rural area of Rushmoor. The property has undergone considerable modernisation and is sure to appeal to people wishing to reside in such a tranquil setting.

The plot extends to approximately 1.34 acres, with a large wooded area, generous lawns and a shingle drive providing parking for a number of cars. A double garage and large garden shed offer plenty of storage. The house and gardens enjoy a southerly aspect and the garden offers a good degree of privacy.