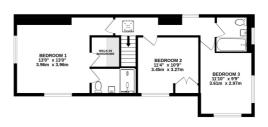

# **Local Authority**

Waverley

GROUND FLOOR 1ST FLOOR

### SQFT NOT INCLUDING GARAGE

#### TOTAL FLOOR AREA: 1561sq.ft. (145.0 sq.m.) approx.

Whilst every attempt has been made to ensure the accuracy of the floorplan contained here, measurements of doors, windows, rooms and any other items are approximate and no responsibility is taken for any error, omission or mis-statement. This plan is for illustrative purposes only and should be used as such by any prospective purchaser. The services, systems and appliances shown have no been tested and no guarantee as to their operability or efficiency can be given.