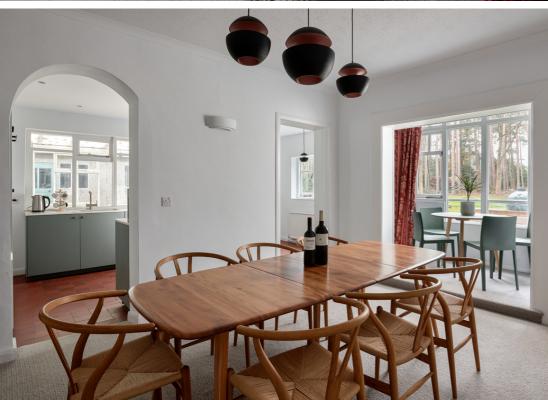

The accommodation includes a spacious entrance hall with quarry tiled floor, separate lounge and dining room with bays overlooking the grounds, a re-fitted kitchen/breakfast room with integrated appliances, quarry tiled floor and walk in pantry, as well as a conservatory with a laundry cupboard and re-fitted shower room. On the first floor you will find three generous bedrooms which all enjoy views over the grounds and beyond. The master bedroom benefits from an en-suite shower room and walk in wardrobe, while the remaining bedrooms are served by a re-fitted family bathroom.