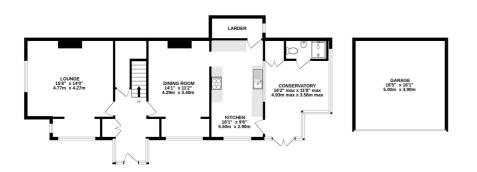

The accommodation includes a spacious entrance hall with quarry tiled floor, separate lounge and dining room with bays overlooking the grounds, a re-fitted kitchen/breakfast room with integrated appliances, quarry tiled floor and walk in pantry, as well as a conservatory with a laundry cupboard and re-fitted shower room. On the first floor you will find three generous bedrooms which all enjoy views over the grounds and beyond. The master bedroom benefits from an en-suite shower room and walk in wardrobe, while the remaining bedrooms are served by a re-fitted family bathroom.

# **Local Authority**

Waverley

GROUND FLOOR 1ST FLOOR

### SQFT NOT INCLUDING GARAGE

#### TOTAL FLOOR AREA: 1561sq.ft. (145.0 sq.m.) approx.

Whilst every attempt has been made to ensure the accuracy of the floorplan contained here, measurements of doors, windows, rooms and any other items are approximate and no responsibility is taken for any error, omission or mis-statement. This plan is for illustrative purposes only and should be used as such by any prospective purchaser. The services, systems and appliances shown have no been tested and no guarantee as to their operability or efficiency can be given.