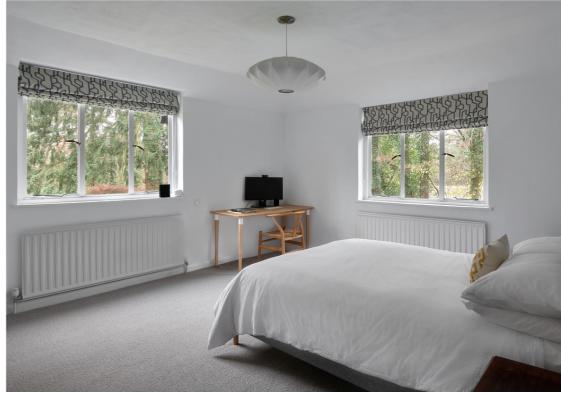

The accommodation includes a spacious entrance hall with quarry tiled floor, separate lounge and dining room with bays overlooking the grounds, a re-fitted kitchen/breakfast room with integrated appliances, quarry tiled floor and walk in pantry, as well as a conservatory with a laundry cupboard and re-fitted shower room. On the first floor you will find three generous bedrooms which all enjoy views over the grounds and beyond. The master bedroom benefits from an en-suite shower room and walk in wardrobe, while the remaining bedrooms are served by a re-fitted family bathroom.