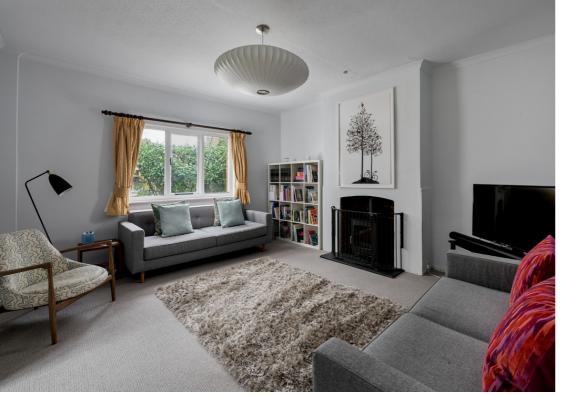

The accommodation includes a spacious entrance hall with quarry tiled floor, separate lounge and dining room with bays overlooking the grounds, a re-fitted kitchen/breakfast room with integrated appliances, quarry tiled floor and walk in pantry, as well as a conservatory with a laundry cupboard and re-fitted shower room. On the first floor you will find three generous bedrooms which all enjoy views over the grounds and beyond. The master bedroom benefits from an en-suite shower room and walk in wardrobe, while the remaining bedrooms are served by a re-fitted family bathroom.