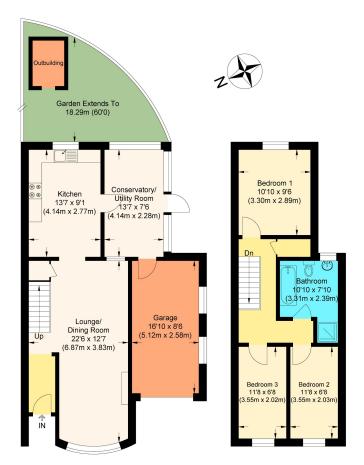

# **Ground Floor**

## **First Floor**

### **Burford Street**

Approximate Gross Internal Floor Area : 100.70 sq m / 1083.92 sq ft (Including Garage & Excludes Outbuilding)

Garage Area : 13.20 sq m / 142.08 sq ft

Illustration for identification purposes only, measurements are approximate, not to scale.