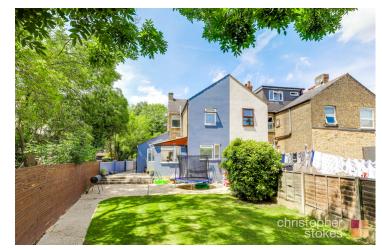

# Offers in Excess of £400,000 Freehold

- · Three bedroom end of terrace house
- 65 ft well maintained rear garden
- Walking distance to BR station and Hoddesdon Town Centre
- · Catchment area for St Catherines Primary School
- · Attractive character property
- · Garage with off street parking
- Potential to extend STPP
- Conservatory

### \*VIEWING RECOMMENDED ~ HUGE POTENTIAL TO EXTENDED STPP\*

This character, three bedroom, end of terrace family home, is situated within walking distance to Hoddesdon Town Centre, catchment area of St Catherines Primary School, Barclay Park, shops and amenities. The property benefits from a modern fitted kitchen, utility room, conservatory leading to a manicured 65ft rear garden with outbuilding, off street parking for several vehicles, upstairs family bathroom and plenty of scope to extend STPP, with excellent A10/M25 road links.