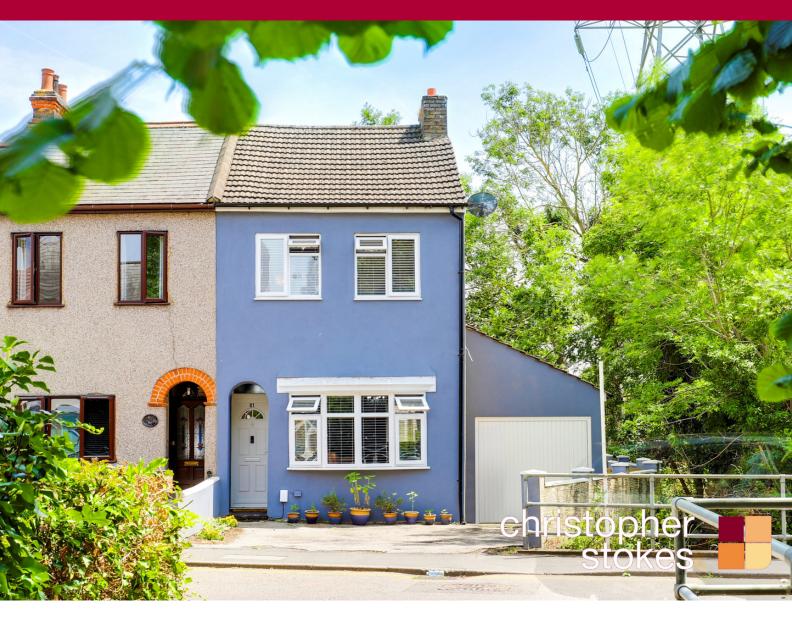

# Burford Street, Hoddesdon, Hertfordshire EN11 8HX

# Offers in Excess of £400,000 Freehold

- · Three bedroom end of terrace house
- 65 ft well maintained rear garden
- Walking distance to BR station and Hoddesdon Town Centre
- · Catchment area for St Catherines Primary School
- · Attractive character property
- · Garage with off street parking
- Potential to extend STPP
- Conservatory

### \*VIEWING RECOMMENDED ~ HUGE POTENTIAL TO EXTENDED STPP\*

This character, three bedroom, end of terrace family home, is situated within walking distance to Hoddesdon Town Centre, catchment area of St Catherines Primary School, Barclay Park, shops and amenities. The property benefits from a modern fitted kitchen, utility room, conservatory leading to a manicured 65ft rear garden with outbuilding, off street parking for several vehicles, upstairs family bathroom and plenty of scope to extend STPP, with excellent A10/M25 road links.