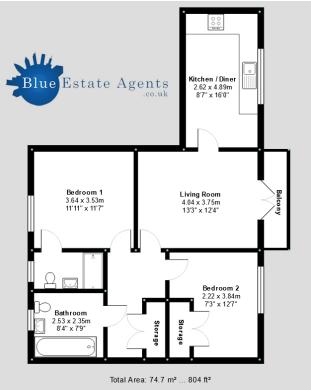

Tucked away in a leafy corner of this modern development, this fantastic flat is situated on the second floor with views over the landscaped communal grounds.

The accommodation comprises a large receiving hall way, lounge with French double glazed doors out to the balcony, a very generous eat in kitchen, two double bedrooms, one with ensuite and dressing area, a main bathroom and useful storage cupboards.

All measurements are approximate and for display purposes only