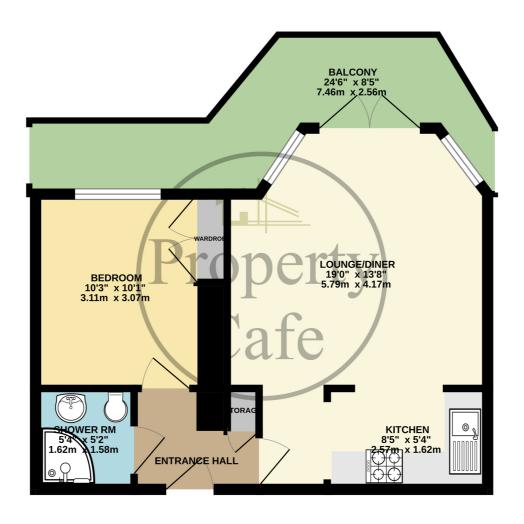

Flat 21 De la Warr Parade, Bexhill-on-Sea, East Sussex, TN40 1LS One bedroom retirement flat with private balcony & stunning sea views. £140,000 - Leasehold

The Property Cafe is delighted to offer for sale this one bedroom second floor retirement flat with private covered balcony area offering stunning Sea views. Accommodation and benefits include. A secure communal entrance leading through to a spacious and well presented communal lounge and house managers office & lift access to all floors (number 21 will be found on the second floor). An inner hallway with storage cupboard gives access through to a spacious lounge diner with double glazed bay window and central patio doors leading out to a private covered balcony area offering beautiful views across the seafront, a semi-open plan galley style kitchen area, double bedroom with storage cupboard & sea views. There is a modern refitted shower room & efficient electric heating. The apartment is presented for sale in a pleasant neutral colour scheme throughout and also offers the security of a 24 hour care alarm system along with a video entry phone. Retirement flats with their own private balconies are genuinely rarely available so your earliest viewing would be highly recommended. Additional benefits include: Excellent communal facilities which include: A spacious residents lounge with piano, residents launderette, games room/library, guest suit available for visiting family & friends and on site house manager. In addition there are various social events & day trips organised by the residents ideal for the actively retired. The property is being sold with NO ONWARD CHAIN! For any additional information or to arrange a viewing please contact one of the sale team @ The Property Café on & we will more be happy to assist you. Call 01424 224488.

## 2ND FLOOR 392 sq.ft. (36.4 sq.m.) approx.

Bedrooms: 1 Receptions: 1

Parking Types: None. Heating Sources: None. Electricity Supply: None.

EPC Rating: E (45) Water Supply: None. Sewerage: None.

**Broadband Connection Types:** None.