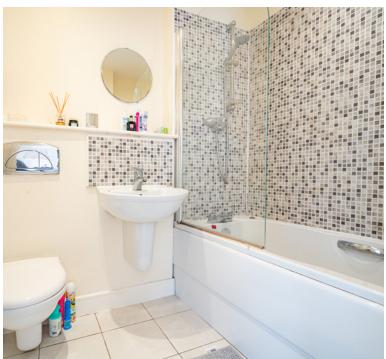

#### Bathroom:

A white suite comprising panel bath with mixer tap, wall mounted shower over and shower screen, wash hand basin with central mixer tap, low level W.C. Wall mounted his and hers mirror fronted cupboards. Shaving point. Heated towel rail. Ceramic tiled floor.