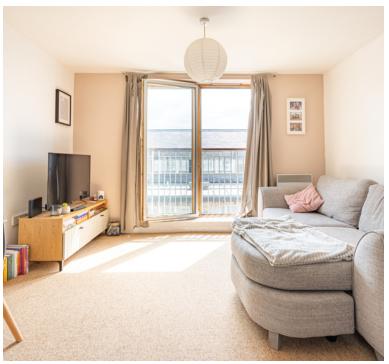

#### Lounge:

12' 2" x 11' 8" (3.71m x 3.56m) Floor to ceiling double glazed wooden frame window and door to Juliet balcony,.TV point. Telephone point. Satellite point. Two wall mounted heaters, opening plan kitchen