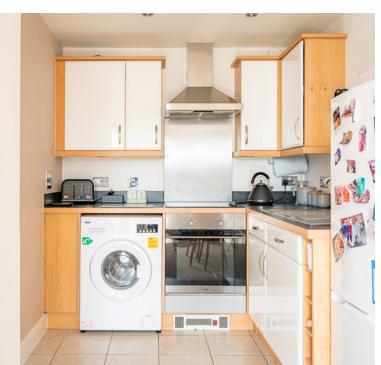

### Kitchen:

8' 0" x 7' 9" (2.44m x 2.36m) Smooth ceiling with inset spot lighting and smoke detector. Fitted with a range of eye and base level units with square edge worktop surface over. Inset 1 ½ bowl stainless steel sink with mixer tap and splash back. Built in 4 ring Smeg hob with Smeg oven under, stainless steel splash back and extractor over. Space and plumbing for washing machine and slim line dishwasher. Under unit lighting. Built in wine rack. Space for tall fridge/freezer.