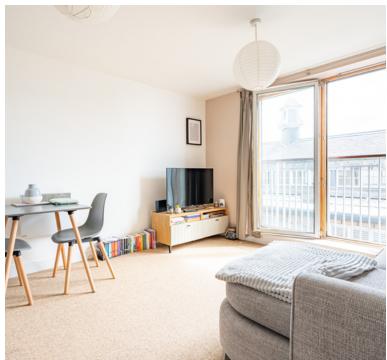

#### Lounge:

12' 2" x 11' 8" (3.71m x 3.56m) Floor to ceiling double glazed wooden frame window and door to Juliet balcony,.TV point. Telephone point. Satellite point. Two wall mounted heaters, opening plan kitchen