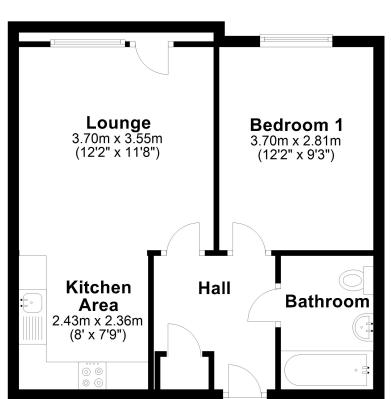

#### Lounge:

12' 2" x 11' 8" (3.71m x 3.56m) Floor to ceiling double glazed wooden frame window and door to Juliet balcony,.TV point. Telephone point. Satellite point. Two wall mounted heaters, opening plan kitchen

### Kitchen:

8' 0" x 7' 9" (2.44m x 2.36m) Smooth ceiling with inset spot lighting and smoke detector. Fitted with a range of eye and base level units with square edge worktop surface over. Inset 1 ½ bowl stainless steel sink with mixer tap and splash back. Built in 4 ring Smeg hob with Smeg oven under, stainless steel splash back and extractor over. Space and plumbing for washing machine and slim line dishwasher. Under unit lighting. Built in wine rack. Space for tall fridge/freezer.

#### Bedroom:

Side aspect double glazed wood frame window. TV point. Wall mounted heater.

#### Bathroom:

A white suite comprising panel bath with mixer tap, wall mounted shower over and shower screen, wash hand basin with central mixer tap, low level W.C. Wall mounted his and hers mirror fronted cupboards. Shaving point. Heated towel rail. Ceramic tiled floor.

#### Fourth Floor