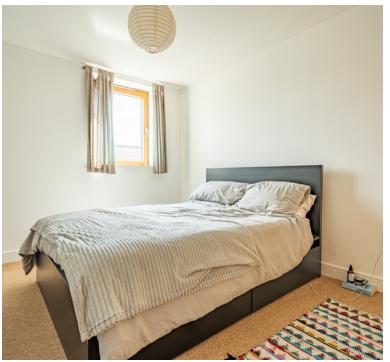

#### Lounge:

12' 2" x 11' 8" (3.71m x 3.56m) Floor to ceiling double glazed wooden frame window and door to Juliet balcony,.TV point. Telephone point. Satellite point. Two wall mounted heaters, opening plan kitchen

#### Bedroom:

Side aspect double glazed wood frame window. TV point. Wall mounted heater.