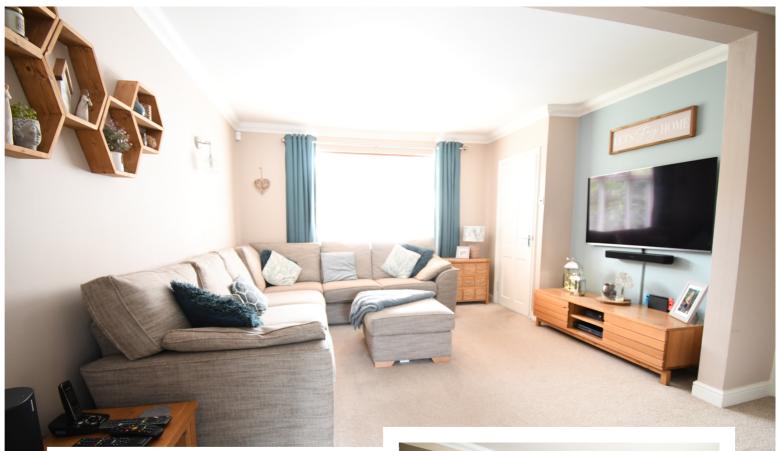

### £350,000

Immaculately presented 3 Bedroom extended semi-detached property. Having undergone a side extension providing a study or bedroom if required. Stunning rear extension to incorporate a beautiful bright kitchen/diner with vaulted ceiling. Rear garden with large decking area providing a lovely seating area. Off road parking.

# Close to local amenities

Entering the property into the entrance hall with stairs to the first floor. Cloakroom with 2 Piece suite. A comfortable sized lounge with ample room to relax. From the lounge you access the study/bedroom which forms part of the extended part of the property. Double doors from the lounge take you into the impressive kitchen/diner that forms the rear extension that has been carried out. The kitchen area has an abundance of fitted units, built in double oven, integrated full size fridge & freezer, integrated dishwasher. washer dryer and space for washing machine. Breakfast bar with seating. Space for dining table and chairs. Vaulted ceiling with skylight windows. French doors to rear garden. On the first floor there are two double bedrooms and one single. 3 Piece bathroom with fitted shower screen and shower. On the outside rear garden with large decking area providing a seating area. Remainder of garden laid to lawn with flower and shrubs borders. Front garden laid to mono block paving providing off road parking.