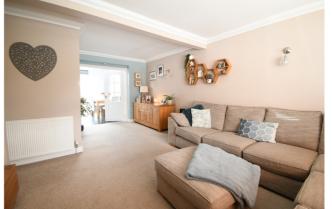

### £350,000

Immaculately presented 3 Bedroom extended semi-detached property. Having undergone a side extension providing a study or bedroom if required. Stunning rear extension to incorporate a beautiful bright kitchen/diner with vaulted ceiling. Rear garden with large decking area providing a lovely seating area. Off road parking.

# Close to local amenities

Entering the property into the entrance hall with stairs to the first floor. Cloakroom with 2 Piece suite. A comfortable sized lounge with ample room to relax. From the lounge you access the study/bedroom which forms part of the extended part of the property. Double doors from the lounge take you into the impressive kitchen/diner that forms the rear extension that has been carried out. The kitchen area has an abundance of fitted units, built in double oven, integrated full size fridge & freezer, integrated dishwasher. washer dryer and space for washing machine. Breakfast bar with seating. Space for dining table and chairs. Vaulted ceiling with skylight windows. French doors to rear garden. On the first floor there are two double bedrooms and one single. 3 Piece bathroom with fitted shower screen and shower. On the outside rear garden with large decking area providing a seating area. Remainder of garden laid to lawn with flower and shrubs borders. Front garden laid to mono block paving providing off road parking.