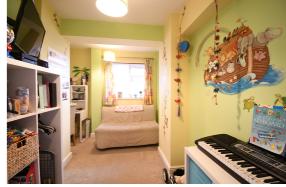

# Close to local amenities

Entering the property into the entrance hall with stairs to the first floor. Cloakroom with 2 Piece suite. A comfortable sized lounge with ample room to relax. From the lounge you access the study/bedroom which forms part of the extended part of the property. Double doors from the lounge take you into the impressive kitchen/diner that forms the rear extension that has been carried out. The kitchen area has an abundance of fitted units, built in double oven, integrated full size fridge & freezer, integrated dishwasher. washer dryer and space for washing machine. Breakfast bar with seating. Space for dining table and chairs. Vaulted ceiling with skylight windows. French doors to rear garden. On the first floor there are two double bedrooms and one single. 3 Piece bathroom with fitted shower screen and shower. On the outside rear garden with large decking area providing a seating area. Remainder of garden laid to lawn with flower and shrubs borders. Front garden laid to mono block paving providing off road parking.