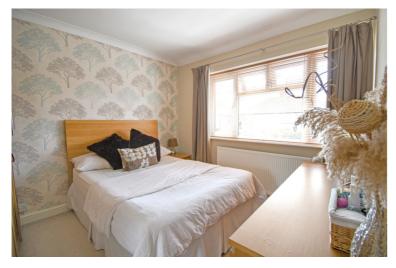

# Close to local amenities

Entering the property into the entrance hall with stairs to the first floor. Cloakroom with 2 Piece suite. A comfortable sized lounge with ample room to relax. From the lounge you access the study/bedroom which forms part of the extended part of the property. Double doors from the lounge take you into the impressive kitchen/diner that forms the rear extension that has been carried out. The kitchen area has an abundance of fitted units, built in double oven, integrated full size fridge & freezer, integrated dishwasher. washer dryer and space for washing machine. Breakfast bar with seating. Space for dining table and chairs. Vaulted ceiling with skylight windows. French doors to rear garden. On the first floor there are two double bedrooms and one single. 3 Piece bathroom with fitted shower screen and shower. On the outside rear garden with large decking area providing a seating area. Remainder of garden laid to lawn with flower and shrubs borders. Front garden laid to mono block paving providing off road parking.