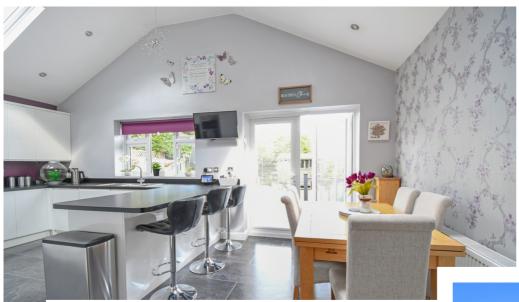

# Close to local amenities

Entering the property into the entrance hall with stairs to the first floor. Cloakroom with 2 Piece suite. A comfortable sized lounge with ample room to relax. From the lounge you access the study/bedroom which forms part of the extended part of the property. Double doors from the lounge take you into the impressive kitchen/diner that forms the rear extension that has been carried out. The kitchen area has an abundance of fitted units, built in double oven, integrated full size fridge & freezer, integrated dishwasher. washer dryer and space for washing machine. Breakfast bar with seating. Space for dining table and chairs. Vaulted ceiling with skylight windows. French doors to rear garden. On the first floor there are two double bedrooms and one single. 3 Piece bathroom with fitted shower screen and shower. On the outside rear garden with large decking area providing a seating area. Remainder of garden laid to lawn with flower and shrubs borders. Front garden laid to mono block paving providing off road parking.