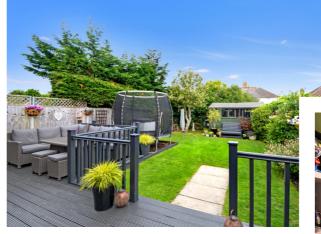

# Close to local amenities

Entering the property into the entrance hall with stairs to the first floor. Cloakroom with 2 Piece suite. A comfortable sized lounge with ample room to relax. From the lounge you access the study/bedroom which forms part of the extended part of the property. Double doors from the lounge take you into the impressive kitchen/diner that forms the rear extension that has been carried out. The kitchen area has an abundance of fitted units, built in double oven, integrated full size fridge & freezer, integrated dishwasher. washer dryer and space for washing machine. Breakfast bar with seating. Space for dining table and chairs. Vaulted ceiling with skylight windows. French doors to rear garden. On the first floor there are two double bedrooms and one single. 3 Piece bathroom with fitted shower screen and shower. On the outside rear garden with large decking area providing a seating area. Remainder of garden laid to lawn with flower and shrubs borders. Front garden laid to mono block paving providing off road parking.