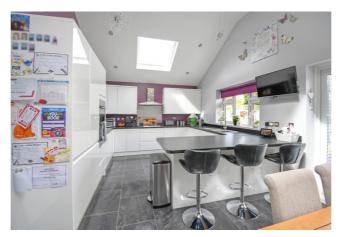

# Close to local amenities

Entering the property into the entrance hall with stairs to the first floor. Cloakroom with 2 Piece suite. A comfortable sized lounge with ample room to relax. From the lounge you access the study/bedroom which forms part of the extended part of the property. Double doors from the lounge take you into the impressive kitchen/diner that forms the rear extension that has been carried out. The kitchen area has an abundance of fitted units, built in double oven, integrated full size fridge & freezer, integrated dishwasher. washer dryer and space for washing machine. Breakfast bar with seating. Space for dining table and chairs. Vaulted ceiling with skylight windows. French doors to rear garden. On the first floor there are two double bedrooms and one single. 3 Piece bathroom with fitted shower screen and shower. On the outside rear garden with large decking area providing a seating area. Remainder of garden laid to lawn with flower and shrubs borders. Front garden laid to mono block paving providing off road parking.