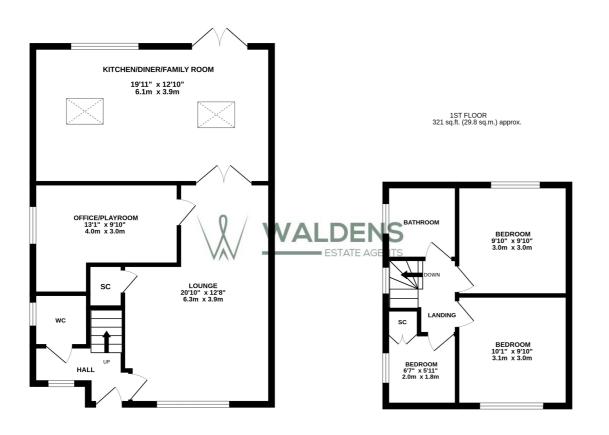

GROUND FLOOR 667 sq.ft. (62.0 sq.m.) approx.

TOTAL FLOOR AREA : 988 sg.ft. (91.8 sg.m.) approx. While every disert has been note to ensure the accuracy of all organs opproving measurements of discost, indexing the same of the ensure the accuracy of the floorplan control basis of the any ensure onsistion or mis-statement. This plan is for likestrative propose only and should be used as such by any prospective purchaser. The services, systems and applicates shown have not been tested and no guarantee as to their operating or efficiency can be given. Made with Meropy 2024.