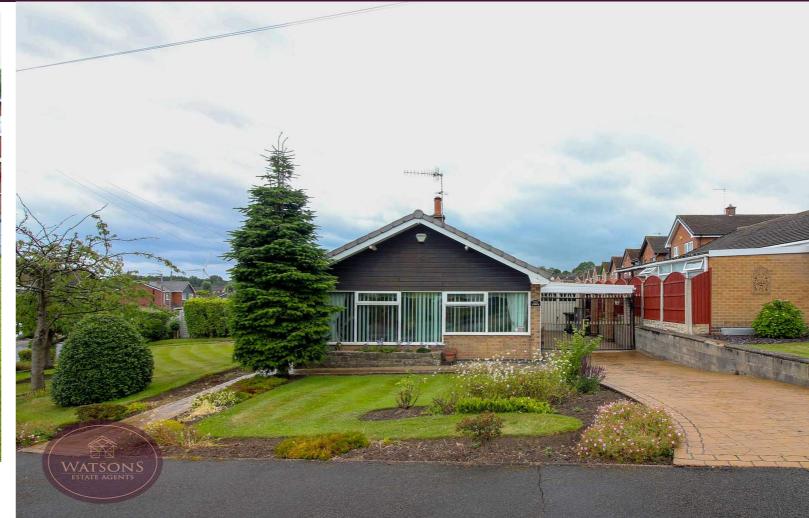

\*\*\* LIFE ON ONE LEVEL! \*\*\* This 2 bed bungalow comes to the market with NO UPWARD CHAIN and offers good space inside & out. With a generous corner plot in the desirable Daisy Farm area of Newthorpe, there is also excellent off street parking provision. The accommodation itself has well proportioned rooms and comprises in brief: lounge/dining room, kitchen, shower room and 2 DOUBLE bedrooms including a range of fitted furniture. Outside, there is a lawned garden to the front and side, with driveways to each aspect providing great off street parking. A secure concrete courtyard to the rear has access to a detached single garage. Looking for that property to move straight into? Then look no further! Call our team to avoid disappointment.

# **Outside**

To the front and side of the property are turfed lawns and flower bed borders with a range of plants & shrubs. To the front of the property a gravel driveway provides ample off road parking with further parking to the side of the property leading to the carport and detached garage. The rear garden comprises a concrete courtyard which is enclosed by timber fencing to the perimeter with gated access to the side.