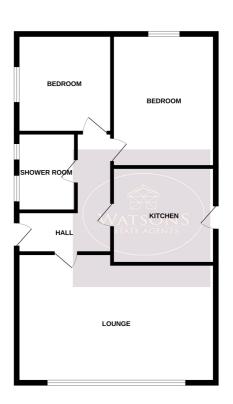

# **Entrance Hall**

Parquet tiled flooring, access to the attic (partly boarded with power), radiator and doors to all rooms.

# Lounge

6.32m x 3.54m (20' 9" x 11' 7") 2 uPVC double glazed windows to the front and 2 radiators.

## Kitchen

3.42m x 3.02m (11' 3" x 9' 11") A range of matching wall & base units, work surfaces incorporating an inset one & a half bowl stainless steel sink & drainer unit. Integrated waist height electric oven & gas hob with extractor over. Plumbing for washing machine & dishwasher. Tiled flooring, wall mounted boiler, uPVC double glazed window to the side and door to the side.

Whilst every attempt has been made to ensure the accuracy of the floopstan contained here, measurem of doors, whollows, rooms and any other telems are approximate and no responsibility is taken for any er omission or mis-attament. This plan is for flustrative purposes only aid should be used as such by a prospective purchaser. The services, systems and appliances shown have not been tested and no guara as to their operation; or efficiency can be given.

## Bedroom 1

4.19m x 3.37m (13' 9" x 11' 1") UPVC double glazed window to the rear, a range of fitted furniture and radiator.

## **Bedroom 2**

3.32m x 2.86m (10' 11" x 9' 5") UPVC double glazed window to the front, a range of fitted furniture and radiator.

## **Wet Room**

3 piece suite comprising WC, wall mounted sink and wall mounted mains fed shower. Radiator and 2 obscured uPVC double glazed windows to the front.