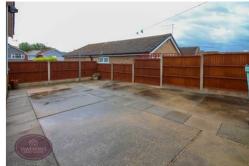

# **Outside**

To the front and side of the property are turfed lawns and flower bed borders with a range of plants & shrubs. To the front of the property a gravel driveway provides ample off road parking with further parking to the side of the property leading to the carport and detached garage. The rear garden comprises a concrete courtyard which is enclosed by timber fencing to the perimeter with gated access to the side.