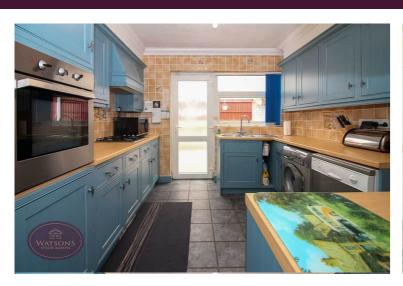

## Kitchen

3.42m x 3.02m (11' 3" x 9' 11") A range of matching wall & base units, work surfaces incorporating an inset one & a half bowl stainless steel sink & drainer unit. Integrated waist height electric oven & gas hob with extractor over. Plumbing for washing machine & dishwasher. Tiled flooring, wall mounted boiler, uPVC double glazed window to the side and door to the side.