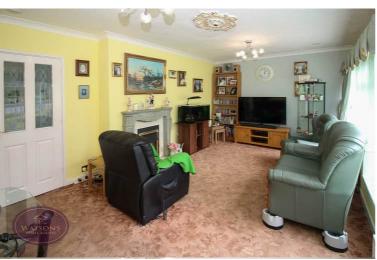

# Lounge

6.32m x 3.54m (20' 9" x 11' 7") 2 uPVC double glazed windows to the front and 2 radiators.