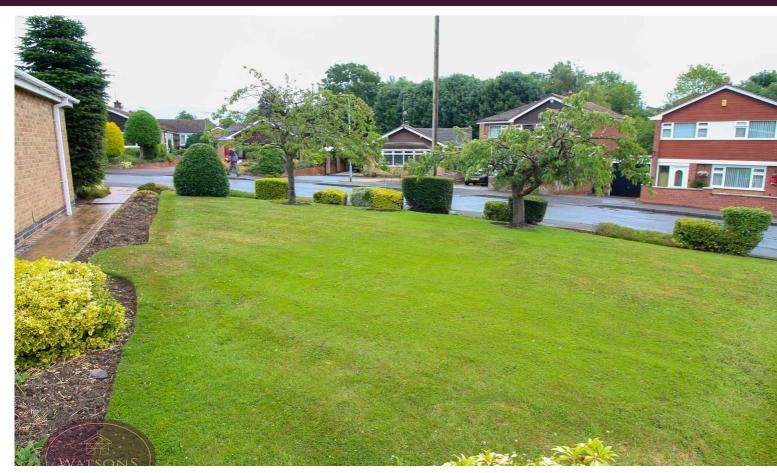

# **Outside**

To the front and side of the property are turfed lawns and flower bed borders with a range of plants & shrubs. To the front of the property a gravel driveway provides ample off road parking with further parking to the side of the property leading to the carport and detached garage. The rear garden comprises a concrete courtyard which is enclosed by timber fencing to the perimeter with gated access to the side.