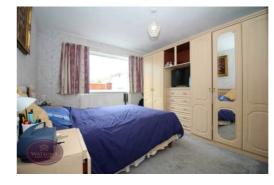

## Bedroom 1

4.19m x 3.37m (13' 9" x 11' 1") UPVC double glazed window to the rear, a range of fitted furniture and radiator.

## **Bedroom 2**

3.32m x 2.86m (10' 11" x 9' 5") UPVC double glazed window to the front, a range of fitted furniture and radiator.