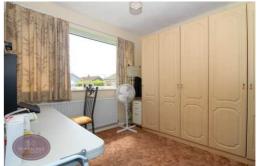

## Bedroom 1

4.19m x 3.37m (13' 9" x 11' 1") UPVC double glazed window to the rear, a range of fitted furniture and radiator.

## **Bedroom 2**

3.32m x 2.86m (10' 11" x 9' 5") UPVC double glazed window to the front, a range of fitted furniture and radiator.