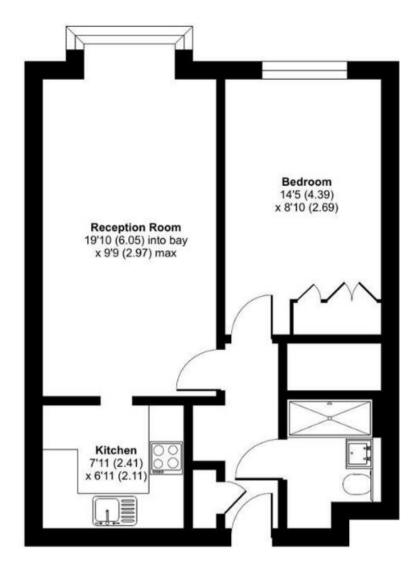

The council tax band is C.

This is a leasehold property of 189 years, starting in 1988; the service charge is £4,025.19 per annum.

The interior of this beautifully presented first floor property comprises a spacious reception room, fitted kitchen, double bedroom and bathroom. There is a lift available in the building, as well as residents lounge, laundry room and guest suite.