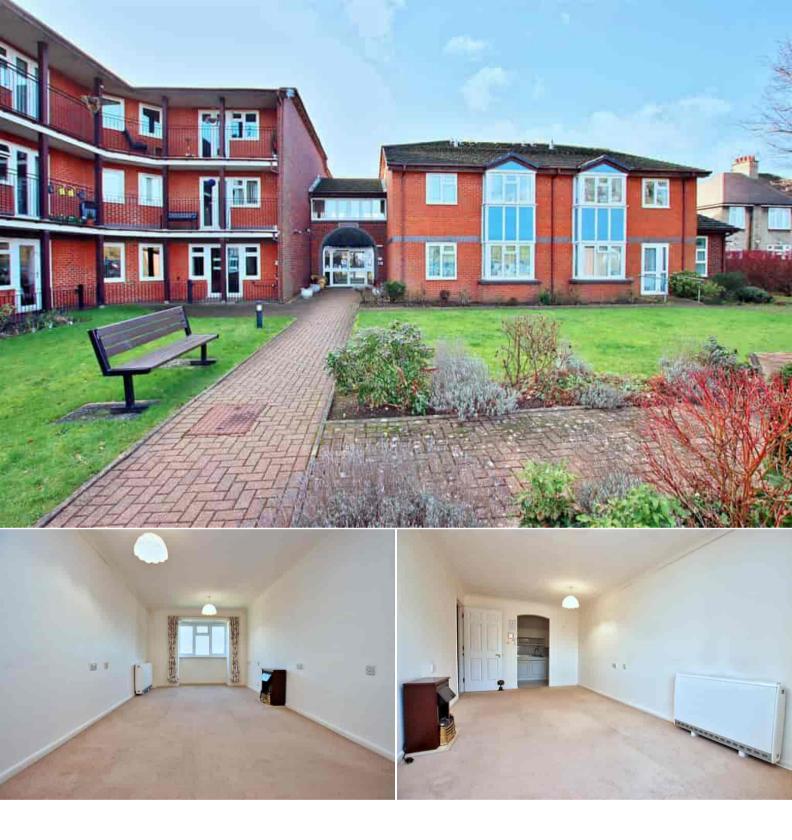

## Furzehill Road Borehamwood

Bettermove are proud to present this 1 bedroom retirement flat in Borehamwood, available for over 60's only.

The property benefits from double glazing, electric heating throughout and has allocated and guest parking available.

The council tax band is C.

This is a leasehold property of 189 years, starting in 1988; the service charge is £4,025.19 per annum.

The interior of this beautifully presented first floor property comprises a spacious reception room, fitted kitchen, double bedroom and bathroom. There is a lift available in the building, as well as residents lounge, laundry room and guest suite.