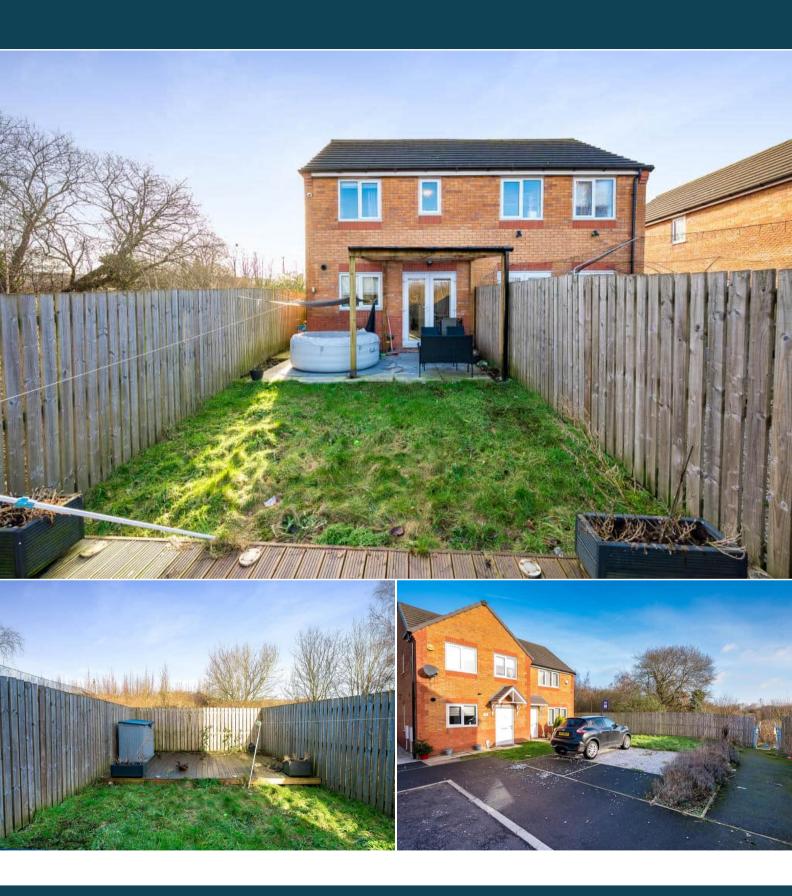

The interior of this beautifully presented property comprises a spacious living room, fitted kitchen and downstairs WC on the ground floor. The first floor consists of 2 bedrooms and the family bathroom. The exterior boasts a private rear garden, perfect for enjoying the summer months.

## St Peters Way St Helens

Bettermove are proud to present this 2 bedroom semi-detached house in St Helens available with no forward chain.

The property benefits from double glazing, gas central heating throughout and has off street parking available via the driveway. The council tax band is B.