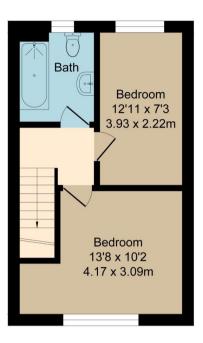

The interior of this beautifully presented property comprises a spacious living room, fitted kitchen and downstairs WC on the ground floor. The first floor consists of 2 bedrooms and the family bathroom. The exterior boasts a private rear garden, perfect for enjoying the summer months.

## Total Approx. Floor Area 652 Sq.ft. (60.6 Sq.M.)

Surveyed and drawn by Lens Media for illustrative purposes only. Not to scale. Whilst every attempt was made to ensure the accuracy of the floor plan, all measurements are approximate and no responsibility is taken for any error.

Ground Floor Approx. Floor Area 326 Sq.Ft (30.3 Sq.M.)

First Floor Approx. Floor Area 326 Sq.Ft (30.3 Sq.M.)

20-22 Bridge End, Leeds, LS1 4DJ t: 0330 004 0050 e: hello@bettermove.co.uk www.bettermove.co.uk