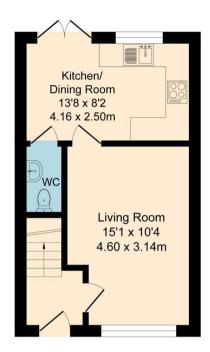

The interior of this beautifully presented property comprises a spacious living room, fitted kitchen and downstairs WC on the ground floor. The first floor consists of 2 bedrooms and the family bathroom. The exterior boasts a private rear garden, perfect for enjoying the summer months.

## Total Approx. Floor Area 652 Sq.ft. (60.6 Sq.M.)

Surveyed and drawn by Lens Media for illustrative purposes only. Not to scale. Whilst every attempt was made to ensure the accuracy of the floor plan, all measurements are approximate and no responsibility is taken for any error.

Ground Floor Approx. Floor Area 326 Sq.Ft (30.3 Sq.M.)

First Floor Approx. Floor Area 326 Sq.Ft (30.3 Sq.M.)

20-22 Bridge End, Leeds, LS1 4DJ t: 0330 004 0050 e: hello@bettermove.co.uk www.bettermove.co.uk