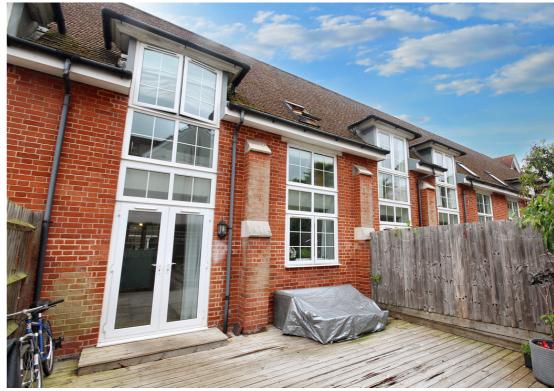

An immaculate two bedroom mews style terraced home forming part of what was Norton School. The property is set in a cloister style setting in a very sought after location

The property comprises of a ground floor wc and a large L shaped open plan kitchen/dining room overlooking the decked rear garden. The main bedroom upstairs has an ensuite shower room. There is a second bedroom and a main bathroom. At the front of the property is a secure well maintained communal garden in a cloister setting. The property also has an allocated parking space.

- Impressive two bedroom mews style house.
- Spacious open living on the ground floor.
- Ground floor cloakroom.
- Main bedroom with an en-suite shower room.
- Gas central heating and double glazed windows.
- Private decked rear garden.
- Secure communal front garden.
- Allocated parking space and plenty of visitor spaces.
- Service Charge £1,234.93