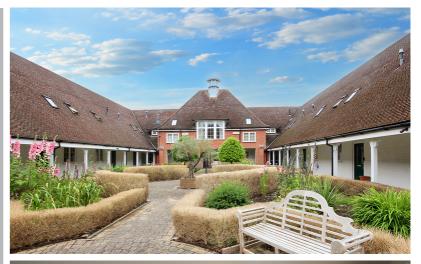

An immaculate two bedroom mews style terraced home forming part of what was Norton School. The property is set in a cloister style setting in a very sought after location

The property comprises of a ground floor wc and a large L shaped open plan kitchen/dining room overlooking the decked rear garden. The main bedroom upstairs has an ensuite shower room. There is a second bedroom and a main bathroom. At the front of the property is a secure well maintained communal garden in a cloister setting. The property also has an allocated parking space.

- Impressive two bedroom mews style house.
- Spacious open living on the ground floor.
- Ground floor cloakroom.
- Main bedroom with an en-suite shower room.
- Gas central heating and double glazed windows.
- Private decked rear garden.
- Secure communal front garden.
- Allocated parking space and plenty of visitor spaces.
- Service Charge £1,234.93