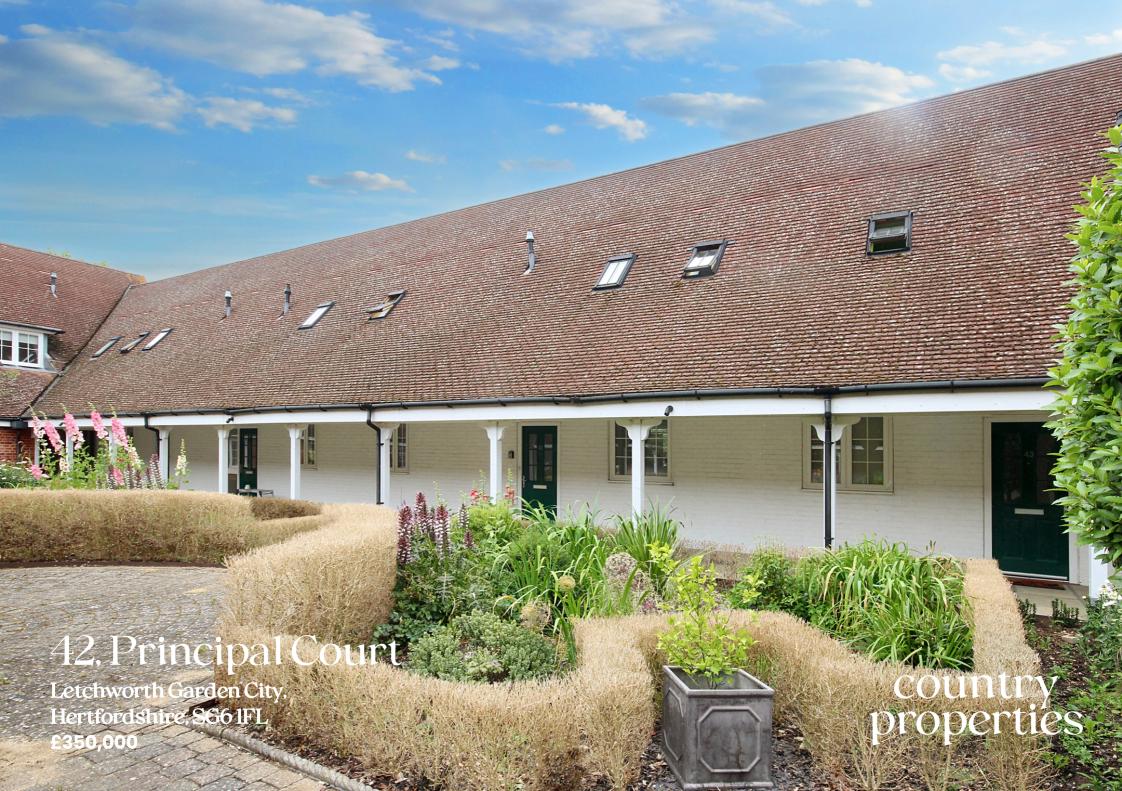

An immaculate two bedroom mews style terraced home forming part of what was Norton School. The property is set in a cloister style setting in a very sought after location

The property comprises of a ground floor wc and a large L shaped open plan kitchen/dining room overlooking the decked rear garden. The main bedroom upstairs has an ensuite shower room. There is a second bedroom and a main bathroom. At the front of the property is a secure well maintained communal garden in a cloister setting. The property also has an allocated parking space.

- Impressive two bedroom mews style house.
- Spacious open living on the ground floor.
- Ground floor cloakroom.
- Main bedroom with an en-suite shower room.
- Gas central heating and double glazed windows.
- Private decked rear garden.
- Secure communal front garden.
- Allocated parking space and plenty of visitor spaces.
- Service Charge £1,234.93