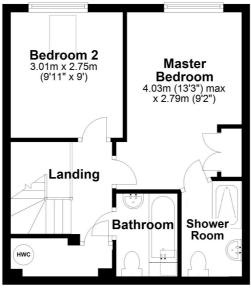

An immaculate two bedroom mews style terraced home forming part of what was Norton School. The property is set in a cloister style setting in a very sought after location

The property comprises of a ground floor wc and a large L shaped open plan kitchen/dining room overlooking the decked rear garden. The main bedroom upstairs has an ensuite shower room. There is a second bedroom and a main bathroom. At the front of the property is a secure well maintained communal garden in a cloister setting. The property also has an allocated parking space.

- Impressive two bedroom mews style house.
- Spacious open living on the ground floor.
- Ground floor cloakroom.
- Main bedroom with an en-suite shower room.
- Gas central heating and double glazed windows.
- Private decked rear garden.
- Secure communal front garden.
- Allocated parking space and plenty of visitor spaces.
- Service Charge £1,234.93

**Ground Floor**Approx. 36.6 sq. metres (393.6 sq. feet)

First Floor
Approx. 36.4 sq. metres (391.8 sq. feet)

Total area: approx. 73.0 sq. metres (785.4 sq. feet)

All measurements are approximate and quoted in metric with imperial equivalents and for general guidance only and whilst every attempt has been made to ensure accuracy, they must not be relied on. The fixtures, fittings and appliances referred to have not been tested and therefore no guarantee can be given and that they are in working order. Internal photographs are reproduced for general information and it must not be inferred that any item shown is included with the property. For a free valuation, contact the numbers listed on the brochure.