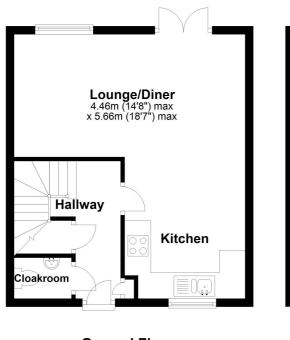

An immaculate two bedroom mews style terraced home forming part of what was Norton School. The property is set in a cloister style setting in a very sought after location

The property comprises of a ground floor wc and a large L shaped open plan kitchen/dining room overlooking the decked rear garden. The main bedroom upstairs has an ensuite shower room. There is a second bedroom and a main bathroom. At the front of the property is a secure well maintained communal garden in a cloister setting. The property also has an allocated parking space.

- Impressive two bedroom mews style house.
- Spacious open living on the ground floor.
- Ground floor cloakroom.
- Main bedroom with an en-suite shower room.
- Gas central heating and double glazed windows.
- Private decked rear garden.
- Secure communal front garden.
- Allocated parking space and plenty of visitor spaces.
- Service Charge £1,234.93

**Ground Floor**Approx. 36.6 sq. metres (393.6 sq. feet)

First Floor
Approx. 36.4 sq. metres (391.8 sq. feet)

Total area: approx. 73.0 sq. metres (785.4 sq. feet)

All measurements are approximate and quoted in metric with imperial equivalents and for general guidance only and whilst every attempt has been made to ensure accuracy, they must not be relied on. The fixtures, fittings and appliances referred to have not been tested and therefore no guarantee can be given and that they are in working order. Internal photographs are reproduced for general information and it must not be inferred that any item shown is included with the property. For a free valuation, contact the numbers listed on the brochure.