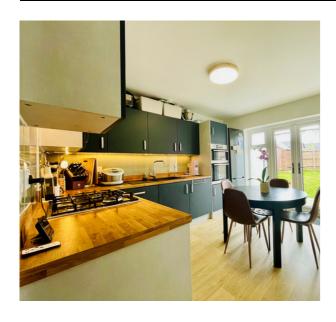

#### **GROUND FLOOR**

**ENTRANCE HALL** 

KITCHEN DINER

12' 2" x 10' 4" (3.71m x 3.15m)

**UTILITY ROOM** 

6' 5" x 3' 4" (1.96m x 1.02m)

**DOWNSTAIRS CLOAKROOM** 

FIRST FLOOR