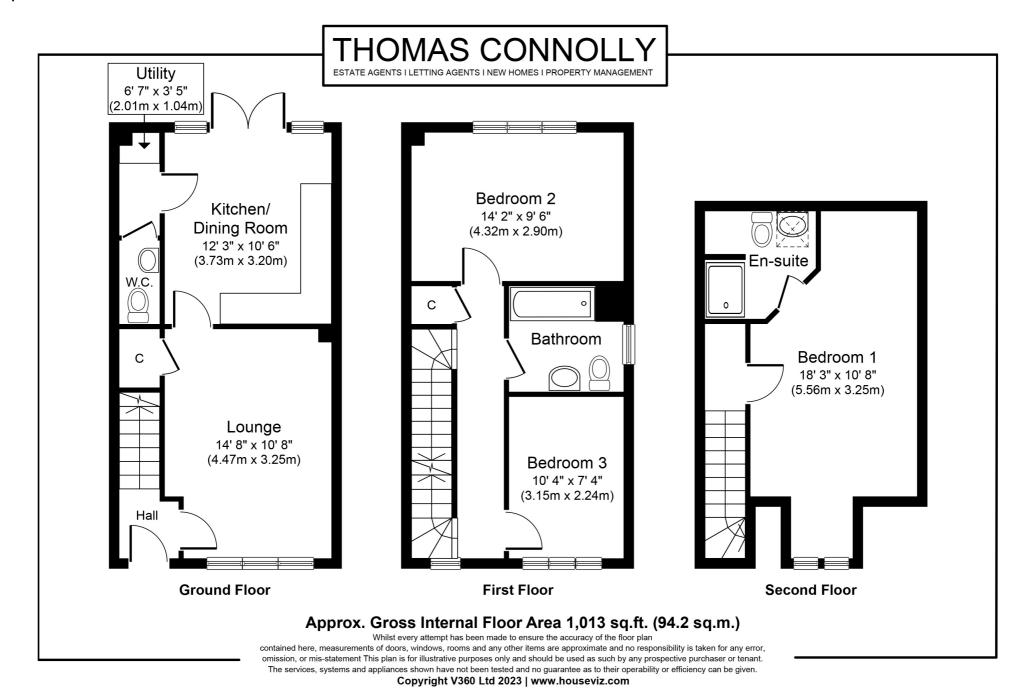

Accommodation briefly comprises; entrance hall, cloakroom, a family kitchen diner, utility room, and sitting room, First floor accommodation offers two bedrooms and a family bathroom. Second floor offers bedroom one built in wardrobes and an en suite. Outside there is an enclosed garden to the rear featuring a patio with gated access. To the front there is a driveway providing off road parking for two vehicles. The property further benefits from double glazing, gas to radiator heating.

#### **GROUND FLOOR**

**ENTRANCE HALL** 

KITCHEN DINER

12' 2" x 10' 4" (3.71m x 3.15m)

**UTILITY ROOM** 

6' 5" x 3' 4" (1.96m x 1.02m)

**DOWNSTAIRS CLOAKROOM** 

FIRST FLOOR

**BEDROOM TWO** 

14' 1" x 9' 4" (4.29m x 2.84m)

**BEDROOM THREE** 

10' 3" x 7' 2" (3.12m x 2.18m)

**FAMILY BATHROOM** 

**SECOND FLOOR** 

**MASTER BEDROOM** 

18' 2" x 10' 5" (5.54m x 3.17m)

**EN-SUITE SHOWER ROOM** 

### **EXTERIOR**

**REAR GARDEN** 

**DRIVEWAY PARKING FOR TWO CARS** 