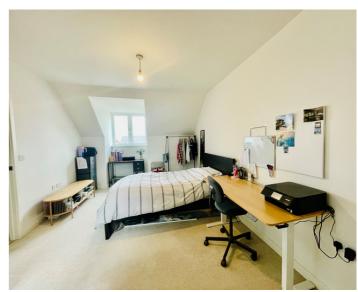

**BEDROOM TWO** 

14' 1" x 9' 4" (4.29m x 2.84m)

**BEDROOM THREE** 

10' 3" x 7' 2" (3.12m x 2.18m)

**FAMILY BATHROOM** 

**SECOND FLOOR** 

**MASTER BEDROOM** 

18' 2" x 10' 5" (5.54m x 3.17m)