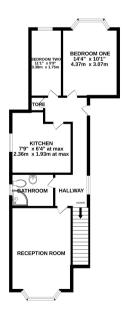

## Floorplan

645 sq.ft. (59.9 sq.m.) approx

TOTAL FLOOR AREA: 645 sq.ft. (59.9 sq.m.) approx. Whilst every attempt has been made to ensure the accuracy of the thought accessed these, minior services of others, withdrawn has been minior than the control of the