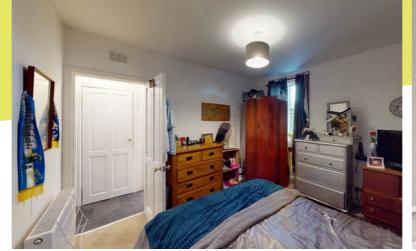

Inside, you are greeted by a welcoming entrance hall that has a built-in storage cupboard. Directly ahead is the living and dining room. This reception area enjoys a spacious footprint for lounge furniture and a table and chairs. It is decorated in crisp white and laid with a fitted carpet, creating a comfortable setting for everyday use - one that is easy to style. Twin windows ensure a lightfilled ambience, whilst a built-in display cupboard completes the space. The kitchen is adjacent, sporting an excellent range of modern cabinets and stone-inspired worktops, fitted in an L-shape. Splashback panels that match the countertops finish the look. A ceramic hob and oven come integrated, alongside room for freestanding appliances. Meanwhile, the double bedroom is wellproportioned to accommodate a choice of bedside furnishings. The space mirrors the aesthetic of the living area too, enhancing a bright and airy ambience. Finally, the accommodation is completed by a three-piece shower room, which is enveloped in easy-toclean wet walling. It is fitted with a toilet, a washbasin, and a step-in shower cubicle. The property has gas central heating and double glazing throughout. Outside, the flat has a private front garden and a communal rear garden. Parking in the area is also on street and unrestricted.