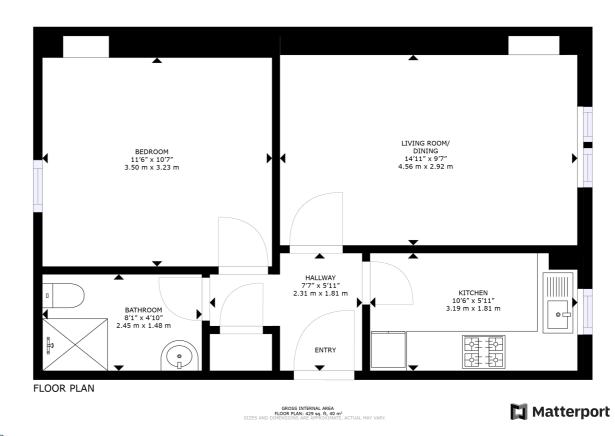

Inside, you are greeted by a welcoming entrance hall that has a built-in storage cupboard. Directly ahead is the living and dining room. This reception area enjoys a spacious footprint for lounge furniture and a table and chairs. It is decorated in crisp white and laid with a fitted carpet, creating a comfortable setting for everyday use - one that is easy to style. Twin windows ensure a lightfilled ambience, whilst a built-in display cupboard completes the space. The kitchen is adjacent, sporting an excellent range of modern cabinets and stone-inspired worktops, fitted in an L-shape. Splashback panels that match the countertops finish the look. A ceramic hob and oven come integrated, alongside room for freestanding appliances. Meanwhile, the double bedroom is wellproportioned to accommodate a choice of bedside furnishings. The space mirrors the aesthetic of the living area too, enhancing a bright and airy ambience. Finally, the accommodation is completed by a three-piece shower room, which is enveloped in easy-toclean wet walling. It is fitted with a toilet, a washbasin, and a step-in shower cubicle. The property has gas central heating and double glazing throughout. Outside, the flat has a private front garden and a communal rear garden. Parking in the area is also on street and unrestricted.