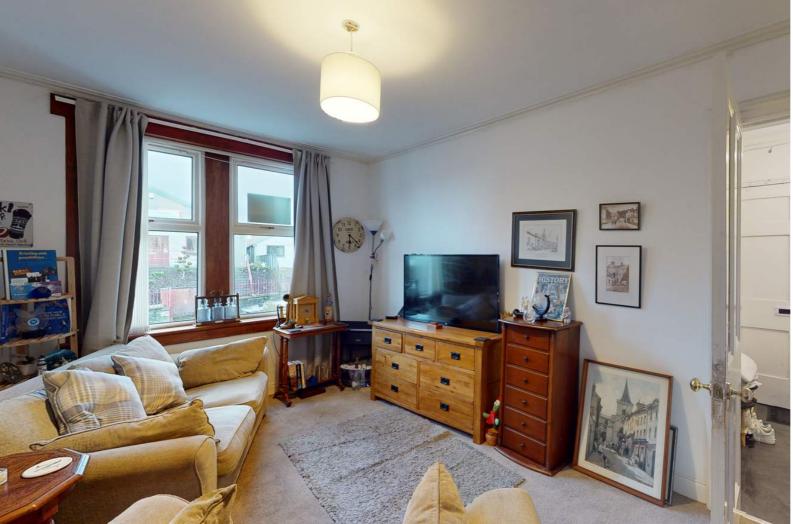

Inside, you are greeted by a welcoming entrance hall that has a built-in storage cupboard. Directly ahead is the living and dining room. This reception area enjoys a spacious footprint for lounge furniture and a table and chairs. It is decorated in crisp white and laid with a fitted carpet, creating a comfortable setting for everyday use - one that is easy to style. Twin windows ensure a lightfilled ambience, whilst a built-in display cupboard completes the space. The kitchen is adjacent, sporting an excellent range of modern cabinets and stone-inspired worktops, fitted in an L-shape. Splashback panels that match the countertops finish the look. A ceramic hob and oven come integrated, alongside room for freestanding appliances. Meanwhile, the double bedroom is wellproportioned to accommodate a choice of bedside furnishings. The space mirrors the aesthetic of the living area too, enhancing a bright and airy ambience. Finally, the accommodation is completed by a three-piece shower room, which is enveloped in easy-toclean wet walling. It is fitted with a toilet, a washbasin, and a step-in shower cubicle. The property has gas central heating and double glazing throughout. Outside, the flat has a private front garden and a communal rear garden. Parking in the area is also on street and unrestricted.