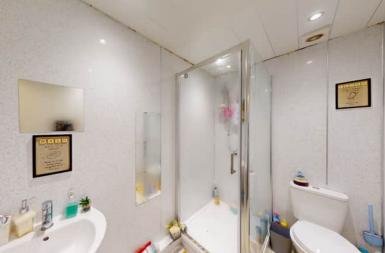

Inside, you are greeted by a welcoming entrance hall that has a built-in storage cupboard. Directly ahead is the living and dining room. This reception area enjoys a spacious footprint for lounge furniture and a table and chairs. It is decorated in crisp white and laid with a fitted carpet, creating a comfortable setting for everyday use - one that is easy to style. Twin windows ensure a lightfilled ambience, whilst a built-in display cupboard completes the space. The kitchen is adjacent, sporting an excellent range of modern cabinets and stone-inspired worktops, fitted in an L-shape. Splashback panels that match the countertops finish the look. A ceramic hob and oven come integrated, alongside room for freestanding appliances. Meanwhile, the double bedroom is wellproportioned to accommodate a choice of bedside furnishings. The space mirrors the aesthetic of the living area too, enhancing a bright and airy ambience. Finally, the accommodation is completed by a three-piece shower room, which is enveloped in easy-toclean wet walling. It is fitted with a toilet, a washbasin, and a step-in shower cubicle. The property has gas central heating and double glazing throughout. Outside, the flat has a private front garden and a communal rear garden. Parking in the area is also on street and unrestricted.