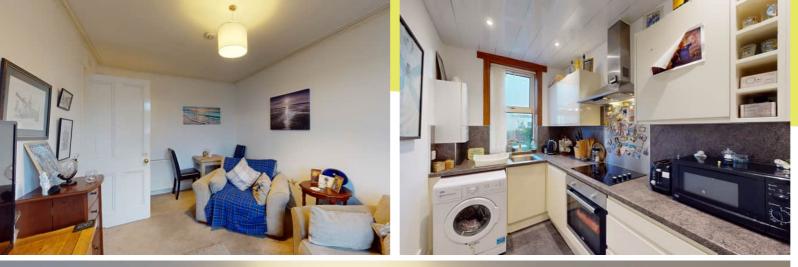

Inside, you are greeted by a welcoming entrance hall that has a built-in storage cupboard. Directly ahead is the living and dining room. This reception area enjoys a spacious footprint for lounge furniture and a table and chairs. It is decorated in crisp white and laid with a fitted carpet, creating a comfortable setting for everyday use - one that is easy to style. Twin windows ensure a lightfilled ambience, whilst a built-in display cupboard completes the space. The kitchen is adjacent, sporting an excellent range of modern cabinets and stone-inspired worktops, fitted in an L-shape. Splashback panels that match the countertops finish the look. A ceramic hob and oven come integrated, alongside room for freestanding appliances. Meanwhile, the double bedroom is wellproportioned to accommodate a choice of bedside furnishings. The space mirrors the aesthetic of the living area too, enhancing a bright and airy ambience. Finally, the accommodation is completed by a three-piece shower room, which is enveloped in easy-toclean wet walling. It is fitted with a toilet, a washbasin, and a step-in shower cubicle. The property has gas central heating and double glazing throughout. Outside, the flat has a private front garden and a communal rear garden. Parking in the area is also on street and unrestricted.