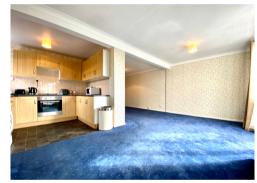

## 26 Eastmoor Road, Newport. NP19 4NY £220,000 Tenure Freehold

- GUIDE PRICE £220,000 £230,000
- EXTENDED, SEMI DETACHED BUNGALOW
- 2 BEDROOMS
- OPEN PLAN LIVING/DINING ROOM/KITCHEN
- REFITTED SHOWER ROOM

- LARGE DRIVEWAY WITH CARPORT
- NO CHAIN
- GAS COMBI BOILER & UPVC DOUBLE GLAZING
- LARGE CORNER PLOT
- CONVENIENT & QUIET LOCATION

Situated on the popular & convenient East Side of Newport is this extended, 2 double bedroom semi detached bungalow which offers good size, spacious accommodation. The property is located within walking distance to all local amenities, supermarkets, shopping at Newport Retail Park & the Southern Distributor Road providing quick easy access to junctions 24 & 28 of the M4. Offering well planned living accommodation briefly comprises: Entrance Hallway, 2 Double Bedrooms, Refitted Shower Room & Extended, Open Plan Living/Dining/Kitchen. Outside: To the front, a large driveway provides off road parking for multiple vehicles with carport as well as an easy to maintain patio area with mature shrubs. To the rear, a patio & lawn area with storage shed and gated side access.