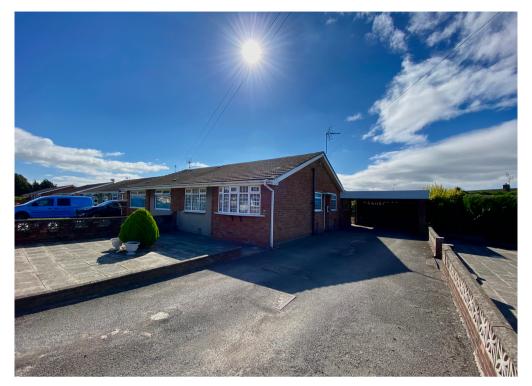

## 26 Eastmoor Road, Newport. NP19 4NY £220,000 Tenure Freehold

- GUIDE PRICE £220,000 £230,000
- EXTENDED, SEMI DETACHED BUNGALOW
- 2 BEDROOMS
- OPEN PLAN LIVING/DINING ROOM/KITCHEN
- REFITTED SHOWER ROOM

- LARGE DRIVEWAY WITH CARPORT
- NO CHAIN
- GAS COMBI BOILER & UPVC DOUBLE GLAZING
- LARGE CORNER PLOT
- CONVENIENT & QUIET LOCATION

Situated on the popular & convenient East Side of Newport is this extended, 2 double bedroom semi detached bungalow which offers good size, spacious accommodation. The property is located within walking distance to all local amenities, supermarkets, shopping at Newport Retail Park & the Southern Distributor Road providing quick easy access to junctions 24 & 28 of the M4. Offering well planned living accommodation briefly comprises: Entrance Hallway, 2 Double Bedrooms, Refitted Shower Room & Extended, Open Plan Living/Dining/Kitchen. Outside: To the front, a large driveway provides off road parking for multiple vehicles with carport as well as an easy to maintain patio area with mature shrubs. To the rear, a patio & lawn area with storage shed and gated side access.