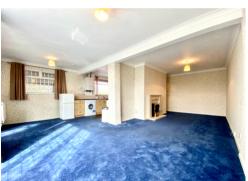

## 26 Eastmoor Road, Newport. NP19 4NY £220,000 Tenure Freehold

- GUIDE PRICE £220,000 £230,000
- EXTENDED, SEMI DETACHED BUNGALOW
- 2 BEDROOMS
- OPEN PLAN LIVING/DINING ROOM/KITCHEN
- REFITTED SHOWER ROOM

- LARGE DRIVEWAY WITH CARPORT
- NO CHAIN
- GAS COMBI BOILER & UPVC DOUBLE GLAZING
- LARGE CORNER PLOT
- CONVENIENT & QUIET LOCATION

Situated on the popular & convenient East Side of Newport is this extended, 2 double bedroom semi detached bungalow which offers good size, spacious accommodation. The property is located within walking distance to all local amenities, supermarkets, shopping at Newport Retail Park & the Southern Distributor Road providing quick easy access to junctions 24 & 28 of the M4. Offering well planned living accommodation briefly comprises: Entrance Hallway, 2 Double Bedrooms, Refitted Shower Room & Extended, Open Plan Living/Dining/Kitchen. Outside: To the front, a large driveway provides off road parking for multiple vehicles with carport as well as an easy to maintain patio area with mature shrubs. To the rear, a patio & lawn area with storage shed and gated side access.