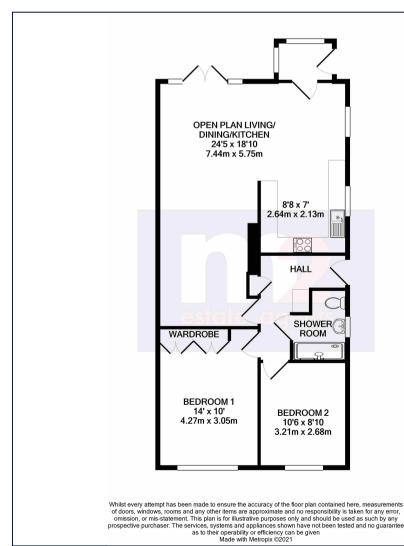

## 26 Eastmoor Road, Newport. NP19 4NY £220,000 Tenure Freehold

- GUIDE PRICE £220,000 £230,000
- EXTENDED, SEMI DETACHED BUNGALOW
- 2 BEDROOMS
- OPEN PLAN LIVING/DINING ROOM/KITCHEN
- REFITTED SHOWER ROOM

- LARGE DRIVEWAY WITH CARPORT
- NO CHAIN
- GAS COMBI BOILER & UPVC DOUBLE GLAZING
- LARGE CORNER PLOT
- CONVENIENT & QUIET LOCATION

Situated on the popular & convenient East Side of Newport is this extended, 2 double bedroom semi detached bungalow which offers good size, spacious accommodation. The property is located within walking distance to all local amenities, supermarkets, shopping at Newport Retail Park & the Southern Distributor Road providing quick easy access to junctions 24 & 28 of the M4. Offering well planned living accommodation briefly comprises: Entrance Hallway, 2 Double Bedrooms, Refitted Shower Room & Extended, Open Plan Living/Dining/Kitchen. Outside: To the front, a large driveway provides off road parking for multiple vehicles with carport as well as an easy to maintain patio area with mature shrubs. To the rear, a patio & lawn area with storage shed and gated side access.

The property further benefits from having a modern, fitted combi boiler and upvc double glazing throughout. Services:

Council Tax Band:

All room sizes are approximate. Electrical installations, plumbing, central heating and drainage installations are noted on the basis of a visual inspection only. They have not been tested and no warranty of condition or fitness for purpose is implied in their inclusion. Potential purchasers are warned that they must make their own enquiries as to the condition of the appliances, installations or any element of the structure or fabric of the property.