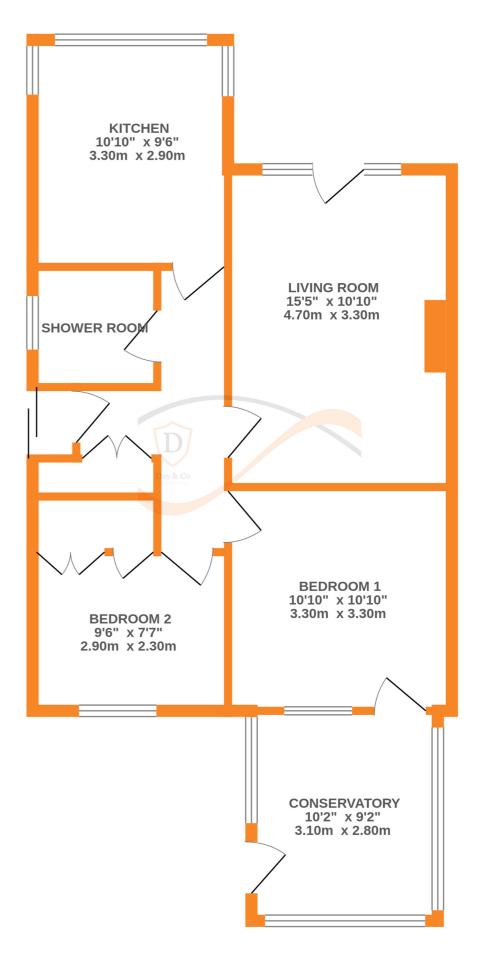

## **FULL DESCRIPTION**

Offered for sale in this popular residential area is this two bedroom semi-detached bungalow with conservatory, driveway and garage. This property benefits from both gas central heating and double glazing and has accommodation briefly comprising of an entrance hallway, Spacious living room with windows and door to the front elevation, Kitchen with a range of fitted wall and base units, worKtops, sink, windows to the front. Bedroom 1 can be found at the rear with window and door leading to a conservatory. Bedroom 2 can also be found at the rear and completing the accommodation is a Shower room comprising of a shower, w.c., wash basin and side window. Gardens to both the front and rear. EPC Rating C.

## **GROUND FLOOR**

Whilst every attempt has been made to ensure the accuracy of the floorplan contained here, measurements of doors, windows, rooms and any other items are approximate and no responsibility is taken for any error, omission or mis-statement. This plan is for illustrative purposes only and should be used as such by any prospective purchaser. The services, systems and appliances shown have not been tested and no guarantee as to their operability or efficiency can be given.