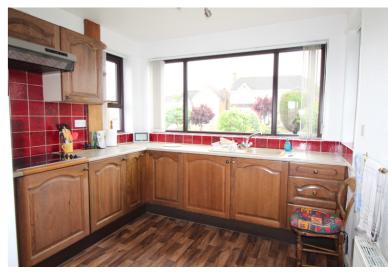

## **FULL DESCRIPTION**

Offered for sale in this popular residential area is this two bedroom semi-detached bungalow with conservatory, driveway and garage. This property benefits from both gas central heating and double glazing and has accommodation briefly comprising of an entrance hallway, Spacious living room with windows and door to the front elevation, Kitchen with a range of fitted wall and base units, worKtops, sink, windows to the front. Bedroom 1 can be found at the rear with window and door leading to a conservatory. Bedroom 2 can also be found at the rear and completing the accommodation is a Shower room comprising of a shower, w.c., wash basin and side window. Gardens to both the front and rear. EPC Rating C.