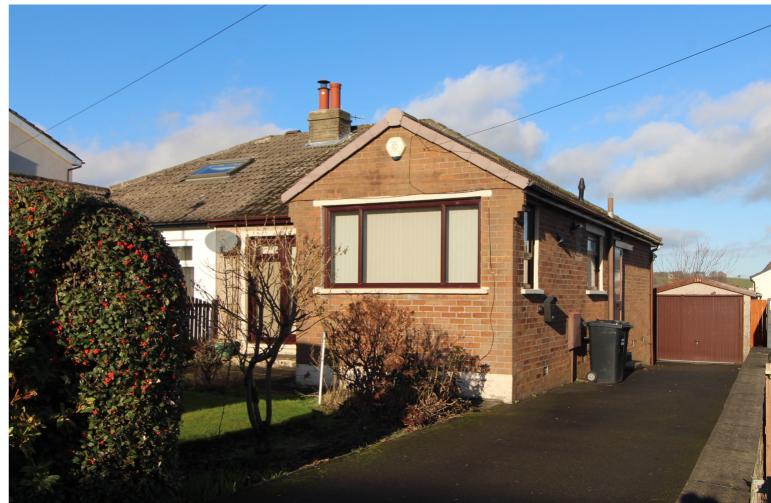

£179,999

- SEMI-DETACHED BUNGALOW
- CONSERVATORY
- GARDENS, DRIVEWAY & GARAGE

- TWO BEDROOMS
- GAS CENTRAL HEATING & DOUBLE GLAZING
- EPC Rating C

## **FULL DESCRIPTION**

Offered for sale in this popular residential area is this two bedroom semi-detached bungalow with conservatory, driveway and garage. This property benefits from both gas central heating and double glazing and has accommodation briefly comprising of an entrance hallway, Spacious living room with windows and door to the front elevation, Kitchen with a range of fitted wall and base units, worKtops, sink, windows to the front. Bedroom 1 can be found at the rear with window and door leading to a conservatory. Bedroom 2 can also be found at the rear and completing the accommodation is a Shower room comprising of a shower, w.c., wash basin and side window. Gardens to both the front and rear. EPC Rating C.