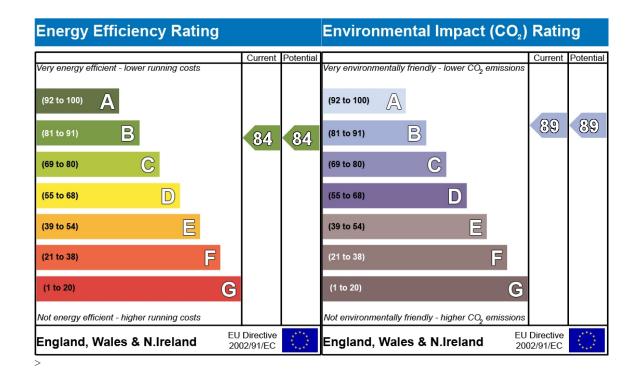

### £84,000 Leasehold

- 2 bedrooms 2 bathrooms
- Lakeside walks
- Apartment
- En Suite To Master
- Allocated Parking
- Desirable new development of Newton Leys
- · Ideal first time purchase
- Ideal first time purchase
- EPC Rating B