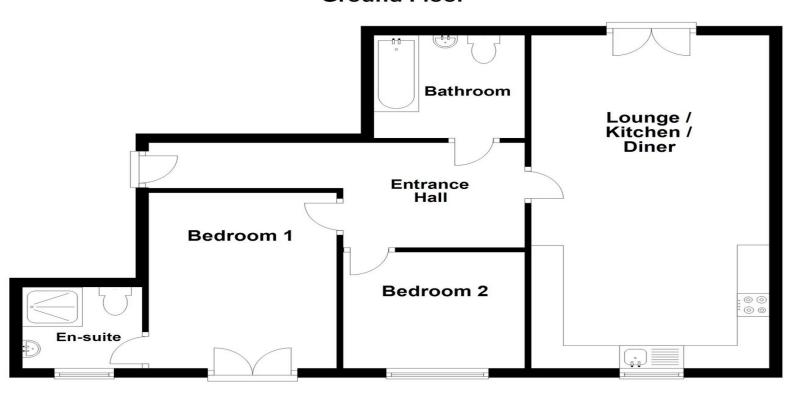

#### **Ground Floor**

elevation estate agents Plan produced using PlanUp.

See our full selection of properties online at www.elevationestateagents.com

#### **Entrance Hall**

Doors leading to:

#### **Lounge Kitchen Diner**

#### **Bedroom One**

#### **En Suite**

Fitted to comprise three piece suite

#### **Bedroom Two**

#### **Family Bathroom**

Fitted to comprise three piece suite

#### **Allocated Parking**

Space for one vehicle