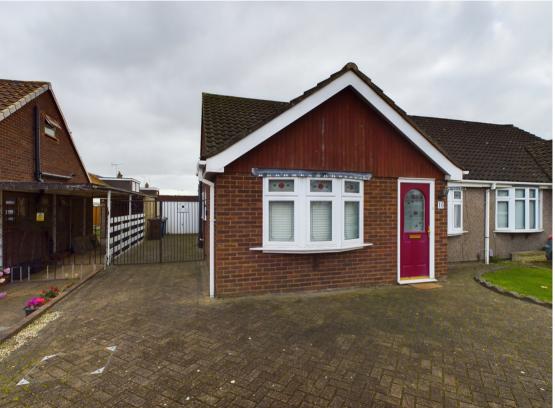

# **Andersons** Stanford-le-Hope **SS17 7JF**

- NO ONWARD CHAIN
- GAS CENTRAL HEATING
- OFF STREET PARKING
- GARAGE
- DOUBE GLAZED
- THREE BEDROOM
- SEMI DETACHED BUNGALOW
- KITCHEN DINER

Connolly's are pleased to offer to the market this extended well presented three bedroom semi detached Bungalow situated close to Corringham's local amenities and school's. The property has a porch leading to entrance hallway. Fitted kitchen with space for appliances opening onto dining area. Lounge has a feature fireplace and patio doors leading out to rear garden. The bathroom comprises of bath with separate shower cubicle, low level WC and wash hand basin set in vanity unit. The property is also offered with off street parking leading to garage, double glazed windows, gas central heating, paved patio and is offered with No Onward Chain. An early inspection is recommended to appreciate everything this property has to offer.

# £415,000 Freehold

"To view the full sales particulars, please visit our website: www.connollysestates.co.uk"

Connolly's are pleased to offer to the market this extended well presented three bedroom semi detached Bungalow situated close to Corringham's local amenities and school's. The property has a porch leading to entrance hallway. Fitted kitchen with space for appliances opening onto dining area. Lounge has a feature fireplace and patio doors leading out to rear garden. The bathroom comprises of bath with separate shower cubicle, low level WC and wash hand basin set in vanity unit. The property is also offered with off street parking leading to garage, double glazed windows, gas central heating, paved patio and is offered with No Onward Chain. An early inspection is recommended to appreciate everything this property has to offer.

#### Front:

Off street parking leading to Garage.