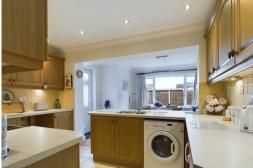

# **Andersons** Stanford-le-Hope **SS17 7JF**

- NO ONWARD CHAIN
- GAS CENTRAL HEATING
- OFF STREET PARKING
- GARAGE
- DOUBE GLAZED
- THREE BEDROOM
- SEMI DETACHED BUNGALOW
- KITCHEN DINER







Connolly's are pleased to offer to the market this extended well presented three bedroom semi detached Bungalow situated close to Corringham's local amenities and school's. The property has a porch leading to entrance hallway. Fitted kitchen with space for appliances opening onto dining area. Lounge has a feature fireplace and patio doors leading out to rear garden. The bathroom comprises of bath with separate shower cubicle, low level WC and wash hand basin set in vanity unit. The property is also offered with off street parking leading to garage, double glazed windows, gas central heating, paved patio and is offered with No Onward Chain. An early inspection is recommended to appreciate everything this property has to offer.



# £415,000 Freehold

"To view the full sales particulars,