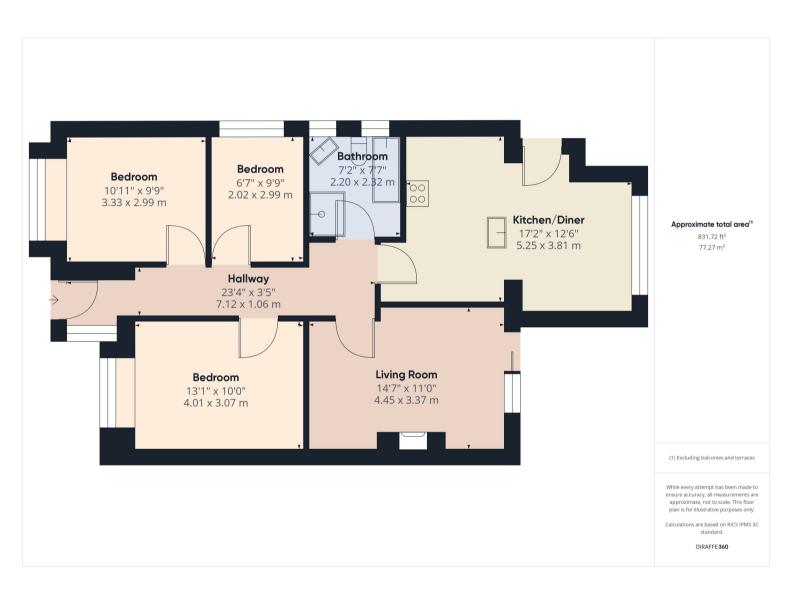

### Kitchen

17' 2" x 12' 6" (5.23m x 3.81m)

# Lounge:

14' 7" x 11' 0" (4.45m x 3.35m)

# **Bathroom:**

7' 7" x 7' 2" (2.31m x 2.18m)

# **Bedroom One:**

13' 1" x 10' 0" (3.99m x 3.05m)

# **Bedroom Two:**

10' 11" x 9' 9" (3.33m x 2.97m)

### **Bedroom Three:**

9' 9" x 6' 7" (2.97m x 2.01m)