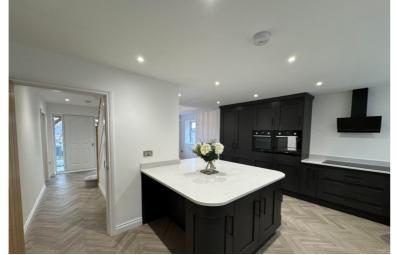

## **SUMMARY**

\*\*'THE CROFT' - A STUNNING BRAND NEW DETACHED FAMILY HOME, POPULAR VILLAGE LOCATION OF OAKWORTH WITH FABULOUS PANORAMIC VIEWS!!\*\* Select cul-de-sac of just 2 properties, having 4 double bedrooms, master en-suite, spacious dining kitchen with breakfast island, quality brand new fixtures & fittings throughout, off-road parking, rear garden - VIEWING ESSENTIAL TO FULLY APPRECIATE!! Awaiting EPC.

## **FULL DESCRIPTION**

A UNIQUE OPPORTUNITY TO OWN A BRAND NEW FAMILY HOME!! 'The Croft' - A stunning brand new four double bedroom detached family home situated in the popular village location of Oakworth with fabulous panoramic views to the front and excellent access to the village primary school. The well proportioned accommodation comprises of a solid oak porch, an entrance hall with useful under stairs storage cupboard. The lounge has double glazed window to the front aspect, the spacious dining kitchen is a real feature of this property measuring approximately 26ft in length, having an attractive range of modern base and wall mounted units with Quartz worktop surfaces, breakfast island, integrated appliances to include induction hob, extractor fan, double oven and dishwasher. There is a separate utility room with base and wall mounted units, plumbing for an automatic washing machine and a sink. A rear entrance lobby gives access to a cloaks WC. To the first floor there are four double bedroom having double glazed windows to both front and side aspect, the master bedroom benefitting from an ensuite shower room. The stunning house bathroom completes the internal accommodation having a four piece suite comprising of a free standing bath, shower cubicle, WC, wash hand basin, heated towel rail, double glazed window to the rear. Externally the property is situated in a private select cul-de-sac of just two properties, has off-road parking, a raised rear lawn as well as fabulous panoramic views to the front. Viewing essential to fully appreciate, awaiting EPC.