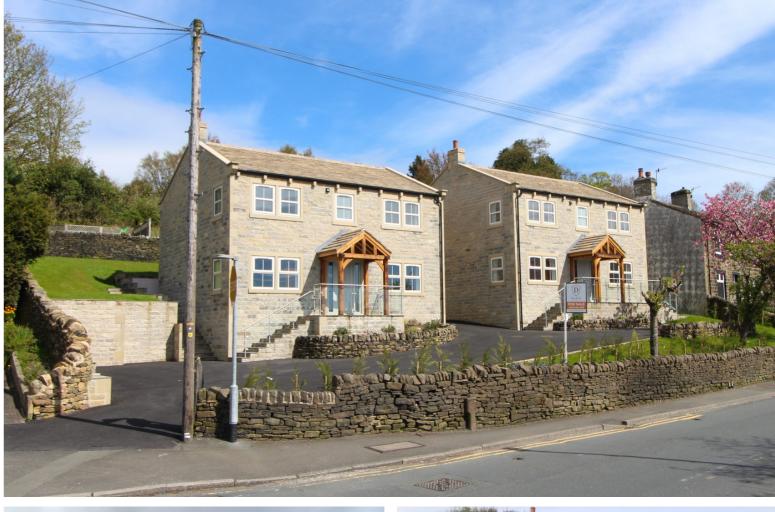

## **SUMMARY**

\*\*'THE CROFT' - A STUNNING BRAND NEW DETACHED FAMILY HOME, POPULAR VILLAGE LOCATION OF OAKWORTH WITH FABULOUS PANORAMIC VIEWS!!\*\* Select cul-de-sac of just 2 properties, having 4 double bedrooms, master en-suite, spacious dining kitchen with breakfast island, quality brand new fixtures & fittings throughout, off-road parking, rear garden - VIEWING ESSENTIAL TO FULLY APPRECIATE!! Awaiting EPC.

## **FULL DESCRIPTION**

A UNIQUE OPPORTUNITY TO OWN A BRAND NEW FAMILY HOME!! 'The Croft' - A stunning brand new four double bedroom detached family home situated in the popular village location of Oakworth with fabulous panoramic views to the front and excellent access to the village primary school. The well proportioned accommodation comprises of a solid oak porch, an entrance hall with useful under stairs storage cupboard. The lounge has double glazed window to the front aspect, the spacious dining kitchen is a real feature of this property measuring approximately 26ft in length, having an attractive range of modern base and wall mounted units with Quartz worktop surfaces, breakfast island, integrated appliances to include induction hob, extractor fan, double oven and dishwasher. There is a separate utility room with base and wall mounted units, plumbing for an automatic washing machine and a sink. A rear entrance lobby gives access to a cloaks WC. To the first floor there are four double bedroom having double glazed windows to both front and side aspect, the master bedroom benefitting from an ensuite shower room. The stunning house bathroom completes the internal accommodation having a four piece suite comprising of a free standing bath, shower cubicle, WC, wash hand basin, heated towel rail, double glazed window to the rear. Externally the property is situated in a private select cul-de-sac of just two properties, has off-road parking, a raised rear lawn as well as fabulous panoramic views to the front. Viewing essential to fully appreciate, awaiting EPC.