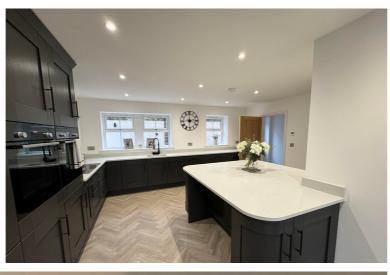

## **SUMMARY**

\*\*'THE CROFT' - A STUNNING BRAND NEW DETACHED FAMILY HOME, POPULAR VILLAGE LOCATION OF OAKWORTH WITH FABULOUS PANORAMIC VIEWS!!\*\* Select cul-de-sac of just 2 properties, having 4 double bedrooms, master en-suite, spacious dining kitchen with breakfast island, quality brand new fixtures & fittings throughout, off-road parking, rear garden - VIEWING ESSENTIAL TO FULLY APPRECIATE!! Awaiting EPC.

## **FULL DESCRIPTION**

A UNIQUE OPPORTUNITY TO OWN A BRAND NEW FAMILY HOME!! 'The Croft' - A stunning brand new four double bedroom detached family home situated in the popular village location of Oakworth with fabulous panoramic views to the front and excellent access to the village primary school. The well proportioned accommodation comprises of a solid oak porch, an entrance hall with useful under stairs storage cupboard. The lounge has double glazed window to the front aspect, the spacious dining kitchen is a real feature of this property measuring approximately 26ft in length, having an attractive range of modern base and wall mounted units with Quartz worktop surfaces, breakfast island, integrated appliances to include induction hob, extractor fan, double oven and dishwasher. There is a separate utility room with base and wall mounted units, plumbing for an automatic washing machine and a sink. A rear entrance lobby gives access to a cloaks WC. To the first floor there are four double bedroom having double glazed windows to both front and side aspect, the master bedroom benefitting from an ensuite shower room. The stunning house bathroom completes the internal accommodation having a four piece suite comprising of a free standing bath, shower cubicle, WC, wash hand basin, heated towel rail, double glazed window to the rear. Externally the property is situated in a private select cul-de-sac of just two properties, has off-road parking, a raised rear lawn as well as fabulous panoramic views to the front. Viewing essential to fully appreciate, awaiting EPC.