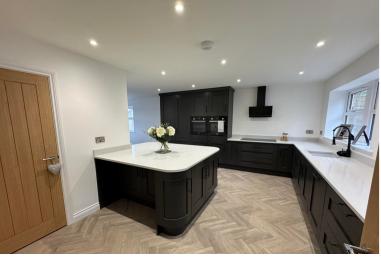

## **SUMMARY**

\*\*'THE CROFT' - A STUNNING BRAND NEW DETACHED FAMILY HOME, POPULAR VILLAGE LOCATION OF OAKWORTH WITH FABULOUS PANORAMIC VIEWS!!\*\* Select cul-de-sac of just 2 properties, having 4 double bedrooms, master en-suite, spacious dining kitchen with breakfast island, quality brand new fixtures & fittings throughout, off-road parking, rear garden - VIEWING ESSENTIAL TO FULLY APPRECIATE!! Awaiting EPC.

## **FULL DESCRIPTION**

A UNIQUE OPPORTUNITY TO OWN A BRAND NEW FAMILY HOME!! 'The Croft' - A stunning brand new four double bedroom detached family home situated in the popular village location of Oakworth with fabulous panoramic views to the front and excellent access to the village primary school. The well proportioned accommodation comprises of a solid oak porch, an entrance hall with useful under stairs storage cupboard. The lounge has double glazed window to the front aspect, the spacious dining kitchen is a real feature of this property measuring approximately 26ft in length, having an attractive range of modern base and wall mounted units with Quartz worktop surfaces, breakfast island, integrated appliances to include induction hob, extractor fan, double oven and dishwasher. There is a separate utility room with base and wall mounted units, plumbing for an automatic washing machine and a sink. A rear entrance lobby gives access to a cloaks WC. To the first floor there are four double bedroom having double glazed windows to both front and side aspect, the master bedroom benefitting from an ensuite shower room. The stunning house bathroom completes the internal accommodation having a four piece suite comprising of a free standing bath, shower cubicle, WC, wash hand basin, heated towel rail, double glazed window to the rear. Externally the property is situated in a private select cul-de-sac of just two properties, has off-road parking, a raised rear lawn as well as fabulous panoramic views to the front. Viewing essential to fully appreciate, awaiting EPC.