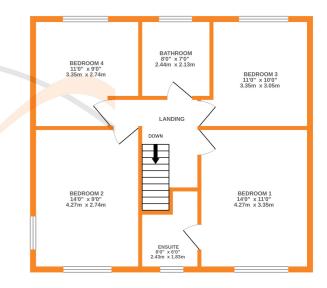

## **FULL DESCRIPTION**

A UNIQUE OPPORTUNITY TO OWN A BRAND NEW FAMILY HOME!! 'The Croft' - A stunning brand new four double bedroom detached family home situated in the popular village location of Oakworth with fabulous panoramic views to the front and excellent access to the village primary school. The well proportioned accommodation comprises of a solid oak porch, an entrance hall with useful under stairs storage cupboard. The lounge has double glazed window to the front aspect, the spacious dining kitchen is a real feature of this property measuring approximately 26ft in length, having an attractive range of modern base and wall mounted units with Quartz worktop surfaces, breakfast island, integrated appliances to include induction hob, extractor fan, double oven and dishwasher. There is a separate utility room with base and wall mounted units, plumbing for an automatic washing machine and a sink. A rear entrance lobby gives access to a cloaks WC. To the first floor there are four double bedroom having double glazed windows to both front and side aspect, the master bedroom benefitting from an ensuite shower room. The stunning house bathroom completes the internal accommodation having a four piece suite comprising of a free standing bath, shower cubicle, WC, wash hand basin, heated towel rail, double glazed window to the rear. Externally the property is situated in a private select cul-de-sac of just two properties, has off-road parking, a raised rear lawn as well as fabulous panoramic views to the front. Viewing essential to fully appreciate, awaiting EPC.

## 1ST FLOOR

every attempt has been made to ensure the accuracy of the floorplan contained here, measurements res, windows, cons and any other times are approximate and no responsibility is taken for any error, sion or mis-statement. This plan is for illustrative purposes only and should be used as such by any titve purchaser. The services, systems and applances shown have no to been tested and no guarantee as to their operability or efficiency can be given. Made with Metopixe 25203