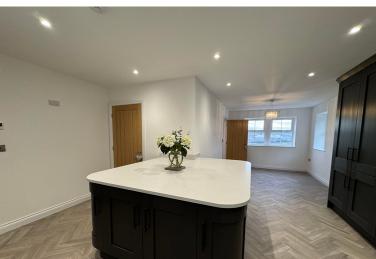

## **SUMMARY**

\*\*'THE CROFT' - A STUNNING BRAND NEW DETACHED FAMILY HOME, POPULAR VILLAGE LOCATION OF OAKWORTH WITH FABULOUS PANORAMIC VIEWS!!\*\* Select cul-de-sac of just 2 properties, having 4 double bedrooms, master en-suite, spacious dining kitchen with breakfast island, quality brand new fixtures & fittings throughout, off-road parking, rear garden - VIEWING ESSENTIAL TO FULLY APPRECIATE!! Awaiting EPC.

## **FULL DESCRIPTION**

A UNIQUE OPPORTUNITY TO OWN A BRAND NEW FAMILY HOME!! 'The Croft' - A stunning brand new four double bedroom detached family home situated in the popular village location of Oakworth with fabulous panoramic views to the front and excellent access to the village primary school. The well proportioned accommodation comprises of a solid oak porch, an entrance hall with useful under stairs storage cupboard. The lounge has double glazed window to the front aspect, the spacious dining kitchen is a real feature of this property measuring approximately 26ft in length, having an attractive range of modern base and wall mounted units with Quartz worktop surfaces, breakfast island, integrated appliances to include induction hob, extractor fan, double oven and dishwasher. There is a separate utility room with base and wall mounted units, plumbing for an automatic washing machine and a sink. A rear entrance lobby gives access to a cloaks WC. To the first floor there are four double bedroom having double glazed windows to both front and side aspect, the master bedroom benefitting from an ensuite shower room. The stunning house bathroom completes the internal accommodation having a four piece suite comprising of a free standing bath, shower cubicle, WC, wash hand basin, heated towel rail, double glazed window to the rear. Externally the property is situated in a private select cul-de-sac of just two properties, has off-road parking, a raised rear lawn as well as fabulous panoramic views to the front. Viewing essential to fully appreciate, awaiting EPC.