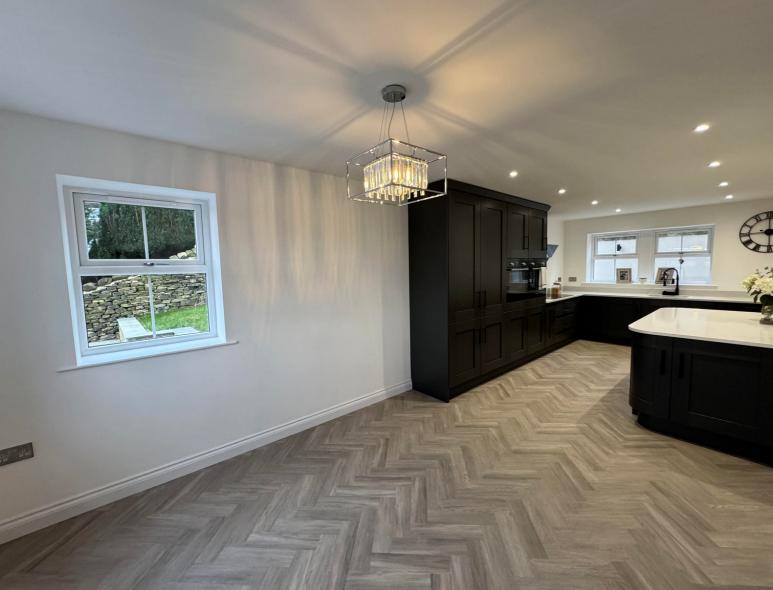

## **FULL DESCRIPTION**

A UNIQUE OPPORTUNITY TO OWN A BRAND NEW FAMILY HOME!! 'The Croft' - A stunning brand new four double bedroom detached family home situated in the popular village location of Oakworth with fabulous panoramic views to the front and excellent access to the village primary school. The well proportioned accommodation comprises of a solid oak porch, an entrance hall with useful under stairs storage cupboard. The lounge has double glazed window to the front aspect, the spacious dining kitchen is a real feature of this property measuring approximately 26ft in length, having an attractive range of modern base and wall mounted units with Quartz worktop surfaces, breakfast island, integrated appliances to include induction hob, extractor fan, double oven and dishwasher. There is a separate utility room with base and wall mounted units, plumbing for an automatic washing machine and a sink. A rear entrance lobby gives access to a cloaks WC. To the first floor there are four double bedroom having double glazed windows to both front and side aspect, the master bedroom benefitting from an ensuite shower room. The stunning house bathroom completes the internal accommodation having a four piece suite comprising of a free standing bath, shower cubicle, WC, wash hand basin, heated towel rail, double glazed window to the rear. Externally the property is situated in a private select cul-de-sac of just two properties, has off-road parking, a raised rear lawn as well as fabulous panoramic views to the front. Viewing essential to fully appreciate, awaiting EPC.