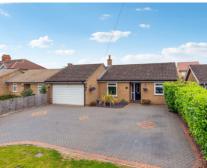

85 Church Street, Langford, Biggleswade, Bedfordshire, SG18 9QA

FOUR BEDROOM DETACHED BUNGALOW set back from the road and approached from a gated entrance. Offering over 1,110 sq ft of accommodation to include a living room with log burner, a kitchen/diner with built in appliance, four double bedrooms (two with built in wardrobes) and a family bathroom plus cloakroom/shower room. Outside is a secure wrap around garden with hard standing patio area to the rear and a large driveway to the front providing ample road parking for several vehicles plus a double garage with electric up and over door and additional parking for a caravan or motorhome. Great location with all amenities close by.

- DETACHED 4 BEDROOM BUNGALOW
- SPACIOUS LIVING ROOM WITH FEATURE FIREPLACE
- KITCHEN/DINER WITH BUILT IN APPLIANCES
- FOUR DOUBLE BEDROOMS (TWO WITH BUILT IN WARDROBES)
- FAMILY BATHROOM + SHOWER/CLOAKROOM
- SET BACK FROM THE ROAD VIA GATED DRIVEWAY PROVIDING AMPLE OFF ROAD PARKING
- DOUBLE GARAGE WITH ELECTRIC DOOR + ROOM FOR CARAVAN/MOTORHOME
- MATURE GARDENS
- SOLAR PANELS + BATTERY FOR CHEAPER **ELECTRICTY**
- HEART OF THE VILLAGE CLOSE TO ALL AMENITIES