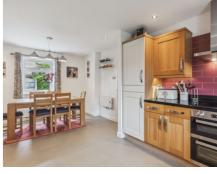

85 Church Street, Langford, Biggleswade, Bedfordshire, SG18 9QA

FOUR BEDROOM DETACHED BUNGALOW set back from the road and approached from a gated entrance. Offering over 1,110 sq ft of accommodation to include a living room with log burner, a kitchen/diner with built in appliance, four double bedrooms (two with built in wardrobes) and a family bathroom plus cloakroom/shower room. Outside is a secure wrap around garden with hard standing patio area to the rear and a large driveway to the front providing ample road parking for several vehicles plus a double garage with electric up and over door and additional parking for a caravan or motorhome. Great location with all amenities close by.

- DETACHED 4 BEDROOM BUNGALOW
- SPACIOUS LIVING ROOM WITH FEATURE FIREPLACE
- KITCHEN/DINER WITH BUILT IN APPLIANCES
- FOUR DOUBLE BEDROOMS (TWO WITH BUILT IN WARDROBES)
- FAMILY BATHROOM + SHOWER/CLOAKROOM
- SET BACK FROM THE ROAD VIA GATED DRIVEWAY PROVIDING AMPLE OFF ROAD PARKING
- DOUBLE GARAGE WITH ELECTRIC DOOR + ROOM FOR CARAVAN/MOTORHOME
- MATURE GARDENS
- SOLAR PANELS + BATTERY FOR CHEAPER **ELECTRICTY**
- HEART OF THE VILLAGE CLOSE TO ALL AMENITIES