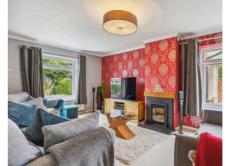

85 Church Street, Langford, Biggleswade, Bedfordshire, SG18 9QA

FOUR BEDROOM DETACHED BUNGALOW set back from the road and approached from a gated entrance. Offering over 1,110 sq ft of accommodation to include a living room with log burner, a kitchen/diner with built in appliance, four double bedrooms (two with built in wardrobes) and a family bathroom plus cloakroom/shower room. Outside is a secure wrap around garden with hard standing patio area to the rear and a large driveway to the front providing ample road parking for several vehicles plus a double garage with electric up and over door and additional parking for a caravan or motorhome. Great location with all amenities close by.

- DETACHED 4 BEDROOM BUNGALOW
- SPACIOUS LIVING ROOM WITH FEATURE FIREPLACE
- KITCHEN/DINER WITH BUILT IN APPLIANCES
- FOUR DOUBLE BEDROOMS (TWO WITH BUILT IN WARDROBES)
- FAMILY BATHROOM + SHOWER/CLOAKROOM
- SET BACK FROM THE ROAD VIA GATED DRIVEWAY PROVIDING AMPLE OFF ROAD PARKING
- DOUBLE GARAGE WITH ELECTRIC DOOR + ROOM FOR CARAVAN/MOTORHOME
- MATURE GARDENS
- SOLAR PANELS + BATTERY FOR CHEAPER **ELECTRICTY**
- HEART OF THE VILLAGE CLOSE TO ALL AMENITIES