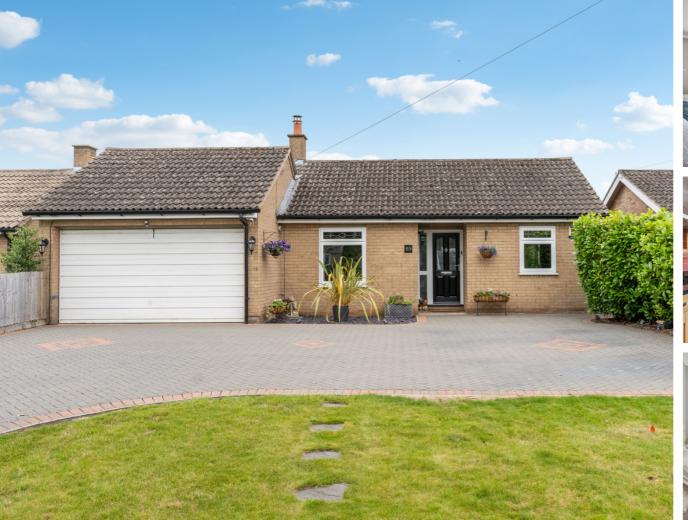

85 Church Street, Langford, Biggleswade, Bedfordshire, SG18 9QA

FOUR BEDROOM DETACHED BUNGALOW set back from the road and approached from a gated entrance. Offering over 1,110 sq ft of accommodation to include a living room with log burner, a kitchen/diner with built in appliance, four double bedrooms (two with built in wardrobes) and a family bathroom plus cloakroom/shower room. Outside is a secure wrap around garden with hard standing patio area to the rear and a large driveway to the front providing ample road parking for several vehicles plus a double garage with electric up and over door and additional parking for a caravan or motorhome. Great location with all amenities close by.

- DETACHED 4 BEDROOM BUNGALOW
- SPACIOUS LIVING ROOM WITH FEATURE FIREPLACE
- KITCHEN/DINER WITH BUILT IN APPLIANCES
- FOUR DOUBLE BEDROOMS (TWO WITH BUILT IN WARDROBES)
- FAMILY BATHROOM + SHOWER/CLOAKROOM
- SET BACK FROM THE ROAD VIA GATED DRIVEWAY PROVIDING AMPLE OFF ROAD PARKING
- DOUBLE GARAGE WITH ELECTRIC DOOR + ROOM FOR CARAVAN/MOTORHOME
- MATURE GARDENS
- SOLAR PANELS + BATTERY FOR CHEAPER **ELECTRICTY**
- HEART OF THE VILLAGE CLOSE TO ALL AMENITIES