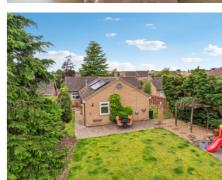

85 Church Street, Langford, Biggleswade, Bedfordshire, SG18 9QA

FOUR BEDROOM DETACHED BUNGALOW set back from the road and approached from a gated entrance. Offering over 1,110 sq ft of accommodation to include a living room with log burner, a kitchen/diner with built in appliance, four double bedrooms (two with built in wardrobes) and a family bathroom plus cloakroom/shower room. Outside is a secure wrap around garden with hard standing patio area to the rear and a large driveway to the front providing ample road parking for several vehicles plus a double garage with electric up and over door and additional parking for a caravan or motorhome. Great location with all amenities close by.

- DETACHED 4 BEDROOM BUNGALOW
- SPACIOUS LIVING ROOM WITH FEATURE FIREPLACE
- KITCHEN/DINER WITH BUILT IN APPLIANCES
- FOUR DOUBLE BEDROOMS (TWO WITH BUILT IN WARDROBES)
- FAMILY BATHROOM + SHOWER/CLOAKROOM
- SET BACK FROM THE ROAD VIA GATED DRIVEWAY PROVIDING AMPLE OFF ROAD PARKING
- DOUBLE GARAGE WITH ELECTRIC DOOR + ROOM FOR CARAVAN/MOTORHOME
- MATURE GARDENS
- SOLAR PANELS + BATTERY FOR CHEAPER **ELECTRICTY**
- HEART OF THE VILLAGE CLOSE TO ALL AMENITIES