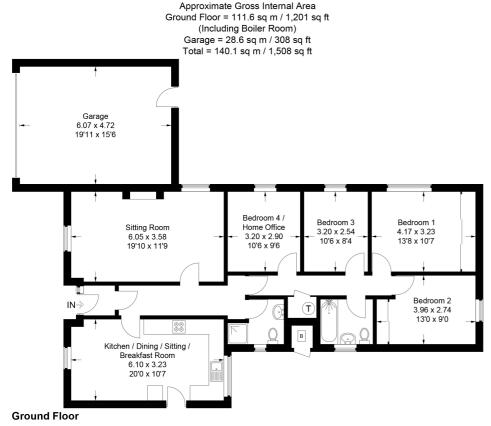

£550,000

This plan is for layout guidance only. Not drawn to scale unless stated. Windows and door openings are approximate. Whilst every care is taken in the preparation of this plan, please check all dimensions, shapes and compass bearings before making any decisions reliant upon them © CJ Property Marketing Ltd Produced for Lane & Bennetts

85 Church Street, Langford, Biggleswade, Bedfordshire, SG18 9QA

FOUR BEDROOM DETACHED BUNGALOW set back from the road and approached from a gated entrance. Offering over 1,110 sq ft of accommodation to include a living room with log burner, a kitchen/diner with built in appliance, four double bedrooms (two with built in wardrobes) and a family bathroom plus cloakroom/shower room. Outside is a secure wrap around garden with hard standing patio area to the rear and a large driveway to the front providing ample road parking for several vehicles plus a double garage with electric up and over door and additional parking for a caravan or motorhome. Great location with all amenities close by.