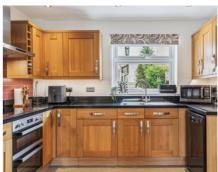

85 Church Street, Langford, Biggleswade, Bedfordshire, SG18 9QA

FOUR BEDROOM DETACHED BUNGALOW set back from the road and approached from a gated entrance. Offering over 1,110 sq ft of accommodation to include a living room with log burner, a kitchen/diner with built in appliance, four double bedrooms (two with built in wardrobes) and a family bathroom plus cloakroom/shower room. Outside is a secure wrap around garden with hard standing patio area to the rear and a large driveway to the front providing ample road parking for several vehicles plus a double garage with electric up and over door and additional parking for a caravan or motorhome. Great location with all amenities close by.

- DETACHED 4 BEDROOM BUNGALOW
- SPACIOUS LIVING ROOM WITH FEATURE FIREPLACE
- KITCHEN/DINER WITH BUILT IN APPLIANCES
- FOUR DOUBLE BEDROOMS (TWO WITH BUILT IN WARDROBES)
- FAMILY BATHROOM + SHOWER/CLOAKROOM
- SET BACK FROM THE ROAD VIA GATED DRIVEWAY PROVIDING AMPLE OFF ROAD PARKING
- DOUBLE GARAGE WITH ELECTRIC DOOR + ROOM FOR CARAVAN/MOTORHOME
- MATURE GARDENS
- SOLAR PANELS + BATTERY FOR CHEAPER **ELECTRICTY**
- HEART OF THE VILLAGE CLOSE TO ALL AMENITIES