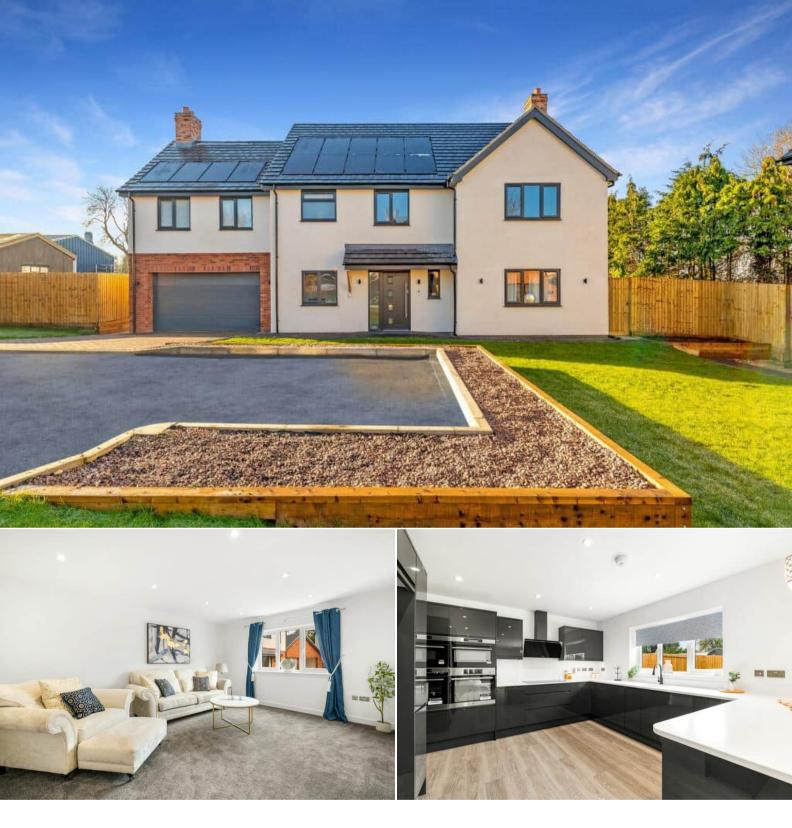

## St Francis Green Lincoln

Bettermove are proud to present this impressive 5 bedroom detached house in Bardney within a development of five luxury ecohomes available with no forward chain.

The property benefits from double glazing, solar panels, air source heat pumps and has off street parking available via the driveway and garage. The council tax band is to be confirmed.

The interior of this beautifully presented property briefly comprises a living room, spacious and open fitted kitchen with Quartz Worktops and Island with the dining area, utility room, study room and a convenient WC on the ground floor. The first floor consists of 5 double bedrooms, 2 ensuite bathrooms and the family bathroom. The exterior boasts a landscaped front garden and turfed rear garden perfect for enjoying the summer months.

Located in the popular village of Bardney, the property is close to a range of amenities from nearby villages and excellent transport connections can be found from the A15, the A158 and many local bus routes providing easy access to Lincoln city centre.