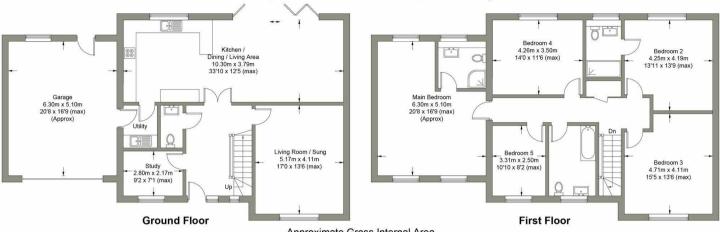

The interior of this beautifully presented property briefly comprises a living room, spacious and open fitted kitchen with Quartz Worktops and Island with the dining area, utility room, study room and a convenient WC on the ground floor. The first floor consists of 5 double bedrooms, 2 ensuite bathrooms and the family bathroom. The exterior boasts a landscaped front garden and turfed rear garden perfect for enjoying the summer months.

Approximate Gross Internal Area Ground Floor = 89.8 sq m / 966 sq ft First Floor = 122.9 sq m / 1323 sq ft Garage = 32.3 sq m / 348 sq ft Total = 245 sq m / 2637 sq ft

This plan is for layout guidance only. Not drawn to scale unless stated. Windows and door openings are approximate. Whilst every care is taken in the preparation of this plan, please check all dimensions, shapes and compass bearings before making any decisions reliant upon them. (ID1006301)