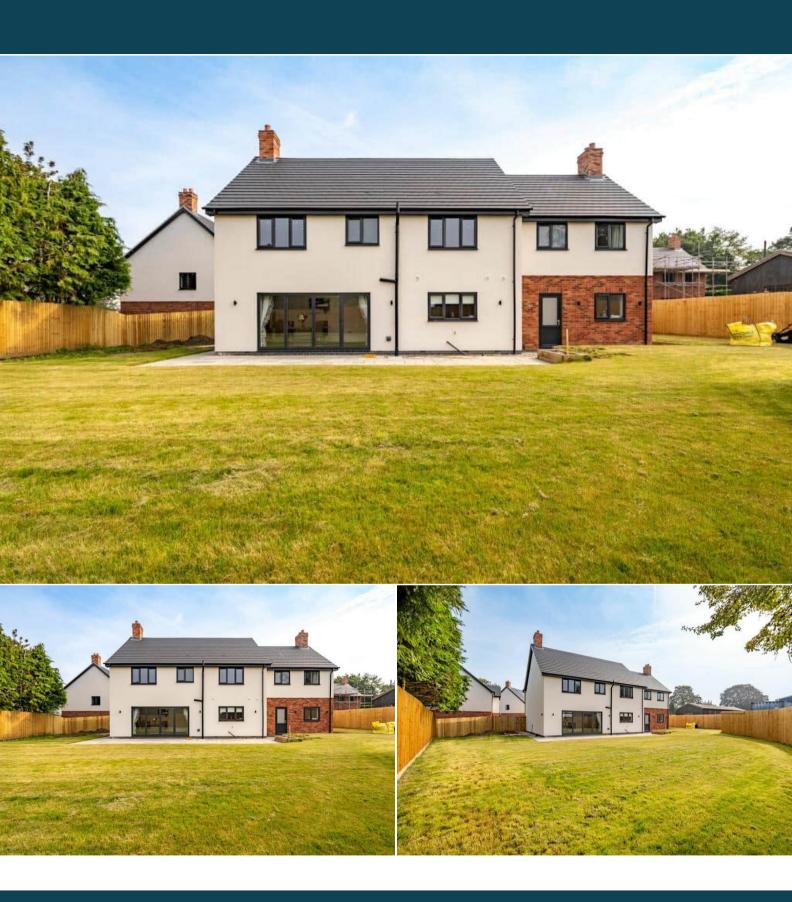

## St Francis Green Lincoln

Bettermove are proud to present this impressive 5 bedroom detached house in Bardney within a development of five luxury ecohomes available with no forward chain.

The property benefits from double glazing, solar panels, air source heat pumps and has off street parking available via the driveway and garage. The council tax band is to be confirmed.

The interior of this beautifully presented property briefly comprises a living room, spacious and open fitted kitchen with Quartz Worktops and Island with the dining area, utility room, study room and a convenient WC on the ground floor. The first floor consists of 5 double bedrooms, 2 ensuite bathrooms and the family bathroom. The exterior boasts a landscaped front garden and turfed rear garden perfect for enjoying the summer months.