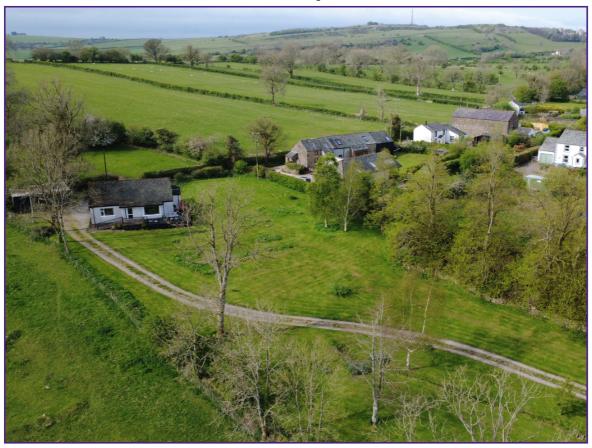

Centrally located in the pretty village of Blindcrake (near Cockermouth), the property approaches one acre of garden, including a seasonal stream and ample parking area, with stunning views towards Skiddaw at the front. The plot benefits from vehicular access at both the front and back, providing additional potential to split the site and add new-build affordable housing on part of the plot. See notes under "Agents Notes Re Planning" for additional information.

The bungalow itself includes an entrance hall, a lovely living room with box bay window, a modern kitchen/dining room, lean-to style conservatory, three double bedrooms and a modern fitted shower room. At the back is a standalone garage/workshop, and a decking area at the front that overlooks the lovely grounds and amazing views.