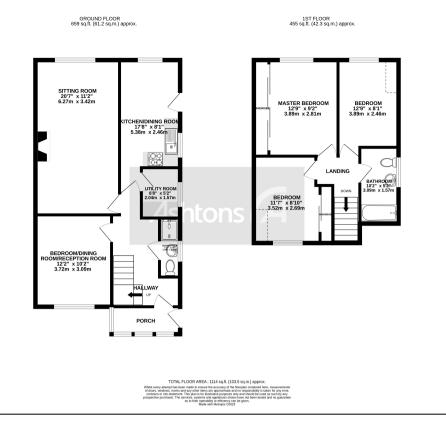

Ashtons welcome to the market this Four Bedroom Semi Detached situated in on a popular area of St Helens , close to local amenities, shops and schools . Available with no onward chain.

The property briefly comprises: entrance hallway, downstairs WC, downstairs bedroom / second sitting room, spacious lounge, modern kitchen dining area. To the first floor there are three bedrooms with family bathroom. Externally there is a large corner plot with garden area to the front and side and of road parking to the rear. Early viewings are advised and can be arranged on 01744 754120.