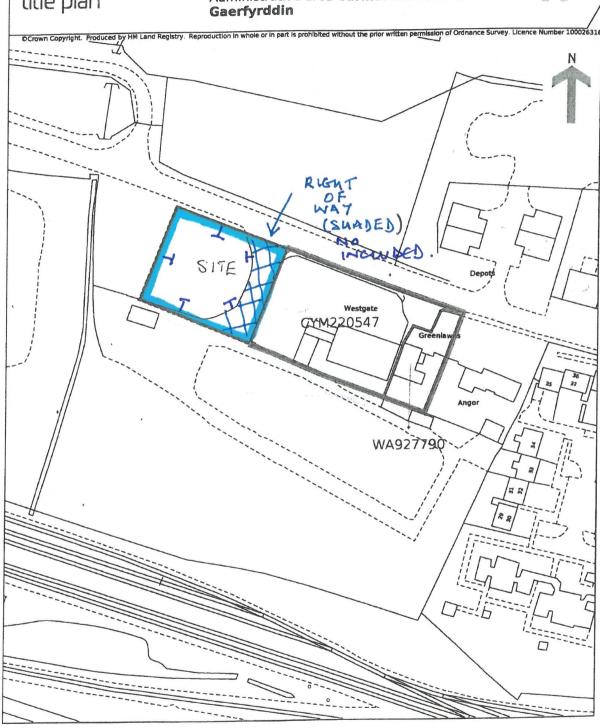

HM Land Registry Official copy of title plan Title number **WA765200**Ordnance Survey map reference **SN1916NE**Scale **1:1250**Administrative area **Carmarthenshire / Sir** 