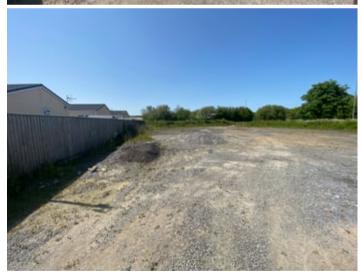

on to Fishguard trunk road giving access to the whole of West Wales with relative ease and lying 13 miles West of Carmarthen and 14 miles from Haverfordwest.

Freehold for sale by Private Treaty.

-2-



### **AGENT'S COMMENT**

This is a valuable and well situated level easily developed site which has services and excellent access available. In the Agent's opinion this site has alternative uses under a number of designated commercial property use classes and further details in respect of any specific use should be conveyed to the Local Authority who will be pleased to answer any queries. Alternatively you are invited to contact the sole agents Morgan and Davies, 12 Harford Square, Lampeter, Ceredigion. SA48 7DT - Tel: 01570-423623 who will be pleased to answer any queries.

The Site







-3-

### Frontage



### Services

Mains services are available to the site including water, electricity and drainage.

### Directions

From Carmarthen take the A40 to Whitland on reaching Whitland take the 2nd roundabout and take the right hand side exit leading onto West Street. The development land will be found on the right hand side before David Harries & Co. Wholesale Factors and Westover Caravan Site.

HM Land Registry Official copy of title plan Title number **WA765200**Ordnance Survey map reference **SN1916NE**Scale **1:1250**Administrative area **Carmarthenshire / Sir**