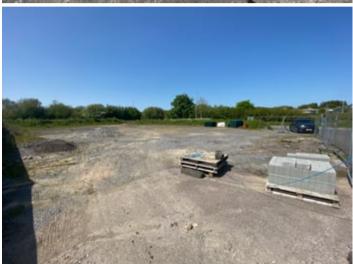

ndon to Fishguard trunk road giving access to the whole of West Wales with relative ease and lying 13 miles West of Carmarthen and 14 miles from Haverfordwest.

Freehold for sale by Private Treaty.

-2-



### **AGENT'S COMMENT**

This is a valuable and well situated level easily developed site which has services and excellent access available. In the Agent's opinion this site has alternative uses under a number of designated commercial property use classes and further details in respect of any specific use should be conveyed to the Local Authority who will be pleased to answer any queries. Alternatively you are invited to contact the sole agents Morgan and Davies, 12 Harford Square, Lampeter, Ceredigion. SA48 7DT - Tel: 01570-423623 who will be pleased to answer any queries.

The Site







-3-

### Frontage



### Services

Mains services are available to the site including water, electricity and drainage.

### Directions

From Carmarthen take the A40 to Whitland on reaching Whitland take the 2nd roundabout and take the right hand side exit leading onto West Street. The development land will be found on the right hand side before David Harries & Co. Wholesale Factors and Westover Caravan Site.

HM Land Registry Official copy of title plan Title number **WA765200**Ordnance Survey map reference **SN1916NE**Scale **1:1250**Administrative area **Carmarthenshire / Sir**