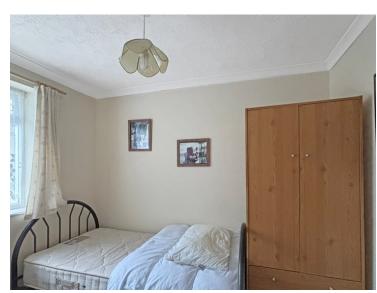

#### **Bedroom One**

14' 7"  $\times$  9' 11" (4.45m  $\times$  3.02m) Double glazed window to front, radiator, wardrobe.

### **Bedroom Two**

 $9'6" \times 7'2"$  (2.90m x 2.18m) Double glazed window to rear, radiator.