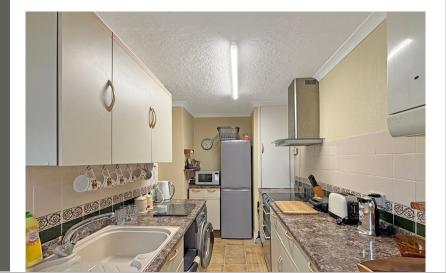

#### **Kitchen**

 $12^{\circ}$  0" x 6' 5" (3.66m x 1.96m) Double glazed window to rear, door to conservatory, wall mounted boiler, fitted kitchen with a range of base units, laminate worktops, inset sink, space for cooker, washing machine, fridge/freezer.