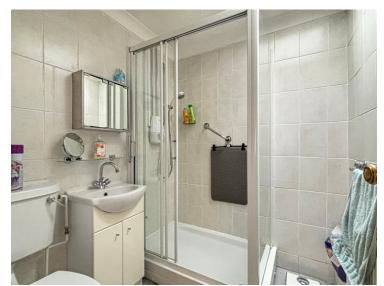

### **Family Shower Room**

Double glazed obscure window to rear, towel rail, Velux window, shower enclosure, tiled walls, low level WC and vanity unit.