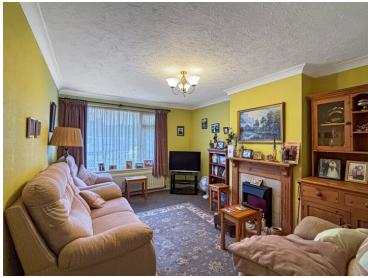

### Lounge

 $14^{\circ}\,3^{\circ}\,x\,10^{\circ}\,9^{\circ}$  (4.34m x 3.28m) Double glazed window to front, radiator, electric fireplace.