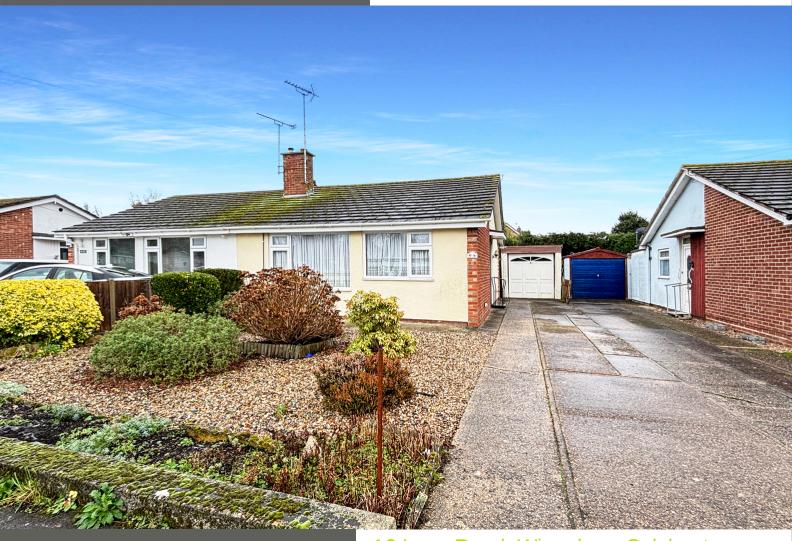

# 16 Leys Road, Wivenhoe, Colchester, Essex. CO7 9EX.

A well maintained semi detached bungalow on the popular Vine Farm development in Wivenhoe. The bungalow has previously been extended with a conservatory from the kitchen. Highlights include two bedrooms, living room, a well maintained rear garden, garage and plenty of off road parking. Positioned within walking distance to local shops and Essex University, also with easy reach of Wivenhoe Quay and Train Station. Please call for further details.

### **Drivingway & Garage**

Ample off road parking via the driveway leading to garage with up & over door and power.

#### Rear Garden

A well maintained rear garden, stocked with mature shrubs, retained by fencing, side access to the driveway.