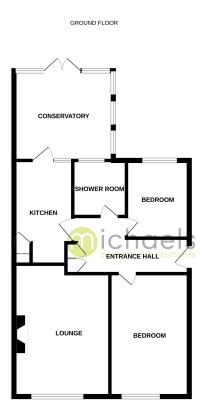

base units, laminate worktops, inset sink, space for cooker, washing machine, fridge/freezer.

#### **Bedroom One**



14' 7"  $\times$  9' 11" (4.45m  $\times$  3.02m) Double glazed window to front, radiator, wardrobe.

### **Bedroom Two**



 $9'6" \times 7'2"$  (2.90m x 2.18m) Double glazed window to rear, radiator.

# Property Details.

### **Family Shower Room**



Double glazed obscure window to rear, towel rail, Velux window, shower enclosure, tiled walls, low level WC and vanity unit.

### Outside

### **Drivingway & Garage**

Ample off road parking via the driveway leading to garage with up & over door and power.

#### Rear Garden

A well maintained rear garden, stocked with mature shrubs, retained by fencing, side access to the driveway.

# Property Details.

### **Floorplans**



### Location



# **Energy Ratings**

We have not carried out a structural survey and the services, appliances and specific fittings have not been tested. All photographs, measurements, floor plans and distances referred to are given as a guide only and should not be relied upon for the purchase of carpets or any other fixtures or fittings. Gardens, roof terraces, balconies and communal gardens as well as tenure and lease details cannot have their accuracy guaranteed for intending purchasers. Lease details, service ground rent (where applicable) are given as a guide only and should be checked and confirmed by your solicitor prior to exchange of contracts.