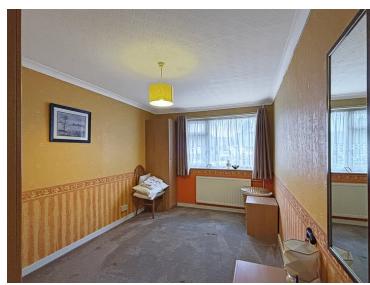

#### **Bedroom One**

14' 7"  $\times$  9' 11" (4.45m  $\times$  3.02m) Double glazed window to front, radiator, wardrobe.

### **Bedroom Two**

 $9'6" \times 7'2"$  (2.90m x 2.18m) Double glazed window to rear, radiator.