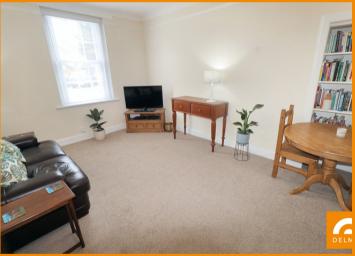

## **PROPERTY DETAILS**

This TERRACED COTTAGE has been recently fully modernised, with improvements including: New Roof, External repainting, Replacement quality UPVC Double Glazing (Mainly sash and case) New High End external doors. Fresh internal decoration. The property also include gas combi central heating. Accommodation comprises: Vestibule, Hall, spacious, well appointed lounge, remodelled kitchen, family bathroom and two double bedrooms. An ideal property for old and young alike.

## **KEY FEATURES**

- A well presented TERRACED COTTAGE
- Brand New Roof, All external walls have been repainted, Brand new composite Front door and new rear door.
- Well appointed Lounge, modern kitchen and bathroom plus two excellent sized double bedrooms
- Easily maintained gardens to the rear with timber sheds
- An Ideal Family Home for Old and Young alike
- Quality replacement double glazing (mainly UPVC Sash and Case) Gas combi central heating