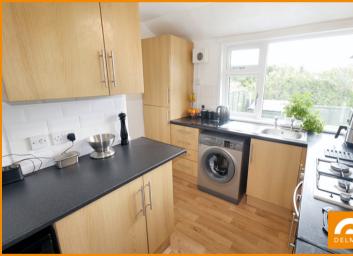

## **PROPERTY DETAILS**

This TERRACED COTTAGE has been recently fully modernised, with improvements including: New Roof, External repainting, Replacement quality UPVC Double Glazing (Mainly sash and case) New High End external doors. Fresh internal decoration. The property also include gas combi central heating. Accommodation comprises: Vestibule, Hall, spacious, well appointed lounge, remodelled kitchen, family bathroom and two double bedrooms. An ideal property for old and young alike.

## **KEY FEATURES**

- A well presented TERRACED COTTAGE
- Brand New Roof, All external walls have been repainted, Brand new composite Front door and new rear door.
- Well appointed Lounge, modern kitchen and bathroom plus two excellent sized double bedrooms
- Easily maintained gardens to the rear with timber sheds
- An Ideal Family Home for Old and Young alike
- Quality replacement double glazing (mainly UPVC Sash and Case) Gas combi central heating