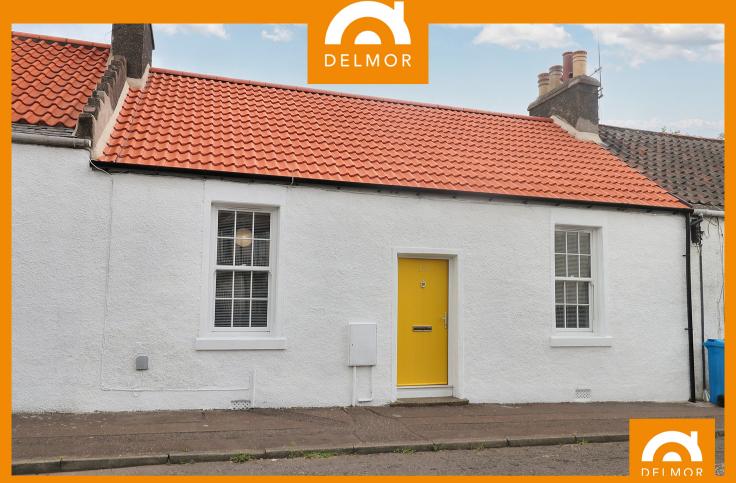

19 Cowley Street, Methil, Leven, Fife, KY8 3QG

Offers Over £99,950

## **PROPERTY DETAILS**

This TERRACED COTTAGE has been recently fully modernised, with improvements including: New Roof, External repainting, Replacement quality UPVC Double Glazing (Mainly sash and case) New High End external doors. Fresh internal decoration. The property also include gas combi central heating. Accommodation comprises: Vestibule, Hall, spacious, well appointed lounge, remodelled kitchen, family bathroom and two double bedrooms. An ideal property for old and young alike.

## **KEY FEATURES**

- A well presented TERRACED COTTAGE
- Brand New Roof, All external walls have been repainted, Brand new composite Front door and new rear door.
- Well appointed Lounge, modern kitchen and bathroom plus two excellent sized double bedrooms
- Easily maintained gardens to the rear with timber sheds
- An Ideal Family Home for Old and Young alike
- Quality replacement double glazing (mainly UPVC Sash and Case) Gas combi central heating