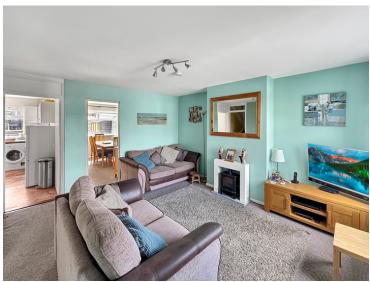

### **Ground Floor**

**Entrance Hall** 

**Shower Room** 

Living Room

14' 6" x 12' 4" (4.42m x 3.76m)