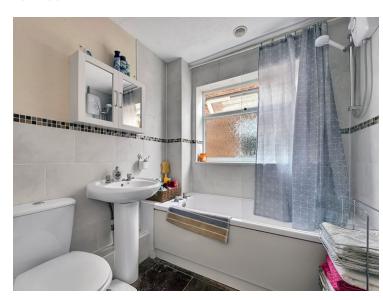

### **Ground Floor**

**Entrance Hall** 

**Shower Room** 

Living Room

14' 6" x 12' 4" (4.42m x 3.76m)

### Bathroom

Outside