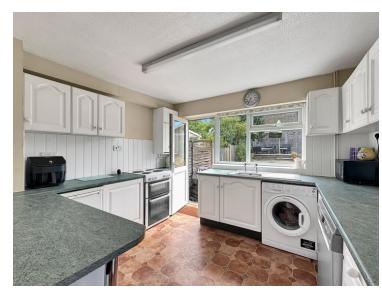

reach of Millfields school offering versatile space and plenty of further potential. Highlights of the home include living room, ground floor shower room, converted garage which can be used as a bedroom or further reception room, kitchen, dining room, four first floor bedrooms, first floor bathroom, private rear garden, front garden and off road parking. Wivenhoe offers wonderful amenities including mainline train station with fast links to London Liverpool Street Station in just over the hour, various pubs, shops and restaurants and of course the waterfront adn quayside. Chain Free Sale.



### Property Details.

### **Ground Floor**

**Entrance Hall** 

**Shower Room** 

Living Room



14' 6" x 12' 4" (4.42m x 3.76m)

### **Dining Room**



12' 8" x 9' 2" (3.86m x 2.79m)

#### Kitchen



11'0" x 9'8" (3.35m x 2.95m)

### Bedroom/Reception

18' 1" x 7' 10" (5.51m x 2.39m)

### First Floor

### Landing

#### **Bedroom**



12' 4" x 11' 2" (3.76m x 3.40m)

## Property Details.

### Bedroom



11'1" x 9'9" (3.38m x 2.97m)

### **Bedroom**



9' 5" x 9' 3" (2.87m x 2.82m)

#### **Bedroom**

11' 1" x 8' 0" (3.38m x 2.44m)

### Bathroom



Outside

### Gardens



Driveway

### Property Details.

### Floorplans



### Location



### **Energy Ratings**

We have not carried out a structural survey and the services, appliances and specific fittings have not been tested. All photographs, measurements, floor plans and distances referred to are given as a guide only and should not be relied upon for the purchase of carpets or any other fixtures or fittings. Gardens, roof terraces, ba