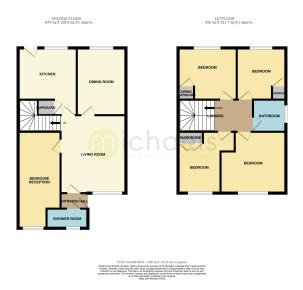

with fast links to London Liverpool Street Station in just over the hour, various pubs, shops and restaurants and of course the waterfront adn quayside. Chain Free Sale.



### Property Details.

### **Ground Floor**

**Entrance Hall** 

**Shower Room** 

Living Room



14' 6" x 12' 4" (4.42m x 3.76m)

### **Dining Room**



12' 8" x 9' 2" (3.86m x 2.79m)

#### Kitchen



11'0" x 9'8" (3.35m x 2.95m)

### Bedroom/Reception

18' 1" x 7' 10" (5.51m x 2.39m)

### First Floor

### Landing

#### **Bedroom**



12' 4" x 11' 2" (3.76m x 3.40m)

## Property Details.

### Bedroom



11'1" x 9'9" (3.38m x 2.97m)

### **Bedroom**



9' 5" x 9' 3" (2.87m x 2.82m)

#### **Bedroom**

11' 1" x 8' 0" (3.38m x 2.44m)

### Bathroom



Outside

### Gardens



Driveway

### Property Details.

### Floorplans



### Location



### **Energy Ratings**

We have not carried out a structural survey and the services, appliances and specific fittings have not been tested. All photographs, measurements, floor plans and distances referred to are given as a guide only and should not be relied upon for the purchase of carpets or any other fixtures or fittings. Gardens, roof terraces, balconies and communal gardens as well as tenure and lease details cannot have their accuracy guaranteed for intending purchasers. Lease details, service ground rent (where applicable) are given as a guide only and should be checked and confirmed by your solicitor prior to exchange of contracts.