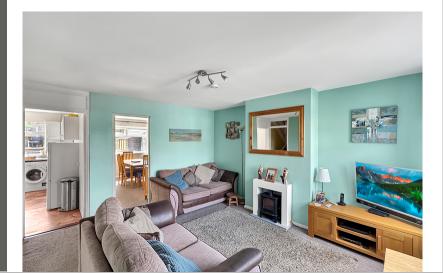

### **Ground Floor**

**Entrance Hall** 

**Shower Room** 

Living Room

14' 6" x 12' 4" (4.42m x 3.76m)