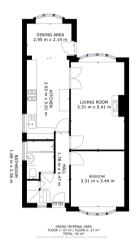

e Bedrooms**
- **Detached Garage and Driveway Allowing for Off Road Parking**
- No Chain
- Stylish Modern Kitchen Diner
- **Ground Floor Bathroom**
- Front and Rear Enclosed Gardens
- **Sought After Location In Bessacarr**

Offers in Region of £230,000 For Sale



Tel: 01302 247754 Email: info@thepropertyhive.co.uk Web: www.thepropertyhive.co.uk

## **Owner's View**

3D Virtual Tour Available- Take a closer, more detailed look around via our 3D Virtual Tour! Don't forget that you can also check availability for viewings online via a visit to our website..Great family home near to good schools and amenities. Would also be suitable for a purchaser who would like independent living as one of the three bedrooms and the bathroom are on the ground floor.

#### **Ground Floor**

#### Floor Plan



Matterport

### **Entrance Hallway**



### Kitchen Diner







### Lounge





Tel: 01302 247754 Email: info@thepropertyhive.co.uk Web: www.thepropertyhive.co.uk

#### **Bedroom**



## **Ground Floor Bathroom**



**First Floor** 

#### Floor Plan



FLOOR 1: 67 m², FLOOR 2: 27 m², FLOOR 2: 27 m²

TOTAL: 94 m²

SEZES AND CONTRIBUTION ARE APPROXIMATE, ACTURE, HIST VARIOUS

REAL TOTAL CONTRIBUTION ARE AREA CONTRIBUTION ARE AREA CONTRIBUTION.

REAL TOTAL CONTRIBUTION ARE AREA CONTRIBUTION AREA CONTRIBUTION.

REAL TOTAL CONTRIBUTION CONTRIBUTION AREA CONTR

Matterport

#### **Bedroom**





**Bedroom** 





Tel: 01302 247754 Email: info@thepropertyhive.co.uk Web: www.thepropertyhive.co.uk

#### **External**

#### **Front Aspect**



#### Rear Garden





### **Property Information**

Cou