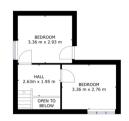

#### Floor Plan

FLOOR 1: 67 m², FLOOR 2: 27 m², FLOOR 2: 27 m²

TOTAL: 94 m²

SEZES AND CONTRIBUTION ARE APPROXIMATE, ACTURE, HIST VARIOUS

REAL TOTAL CONTRIBUTION ARE AREA CONTRIBUTION ARE AREA CONTRIBUTION.

#### **Bedroom**

**Bedroom** 

Tel: 01302 247754 Email: info@thepropertyhive.co.uk Web: www.thepropertyhive.co.uk