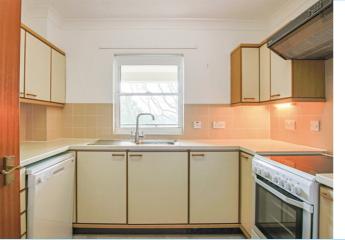

The ground floor consists of a welcoming residents hallway where there are stairs and a lift to all floors. The apartment is located on the second floor and benefits from a generous entrance hall where there are doors leading to all rooms. The main lounge / dining area is a spacious and bright room benefiting from a private balcony and double aspect views over the residents garden and neighbouring woodlands. The separate kitchen is fitted with a range of wall and base level units providing ample storage and work surface. There is space for a selection of appliances and a window over looking the private balcony. Both bedrooms are double rooms with the main bedroom benefiting from built in wardrobes. The modern shower room is fitted with a double walk-in shower, low level WC, wash hand basin, large mirror and heated towel rail.