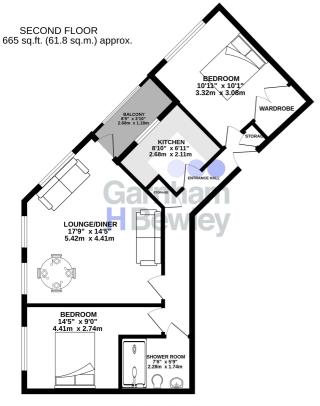

#### Accommodation

Second Floor

Entrance Hallway

**Lounge / Diner** 17' 9" x 14' 5" (5.41m x 4.39m)

**Kitchen** 8' 10" x 6' 11" (2.69m x 2.11m)

Master Bedroom 10' 11" x 10' 1" (3.33m x 3.07m)

**Bedroom Two** 14' 5" x 9' 0" (4.39m x 2.74m)

**Shower Room** 7' 6" x 5' 9" (2.29m x 1.75m)

Balcony 8' 9" x 3' 10" (2.67m x 1.17m)

Outside

Resident Gardens

**Resident Parking** 

TOTAL FLOOR AREA: 665 sq.ft. (61.8 sq.m.) approx. Whits every attempt has been made to ensure the accuracy of the flooption contained here, measurements omission or missioner of the accuracy of the flooption contained here. The service is the accuracy of the accura