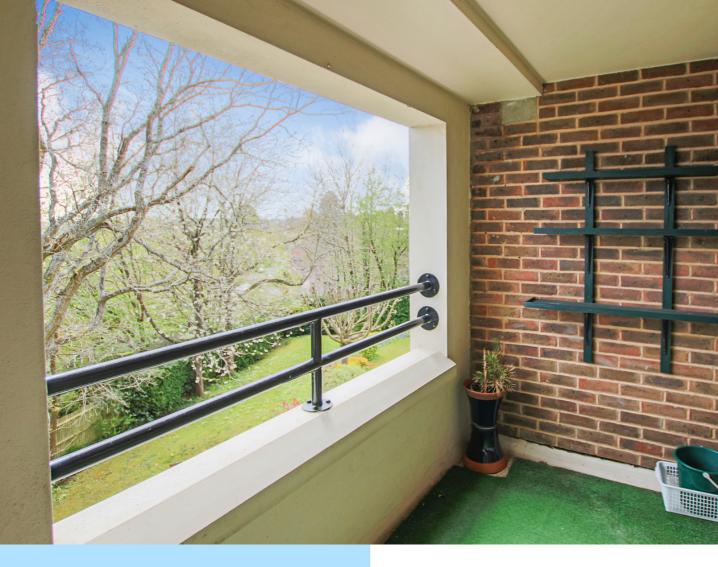

# Garnham H Bewley

11 Fairfield Road, East Grinstead,

- Second Floor
- Two Double Bedrooms
- Modern Shower Room
  - Spacious Lounge / Diner
  - Private Balcony
  - Resident Gardens
  - Resident Parking
    - Close To Both Town & Station

The ground floor consists of a welcoming residents hallway where there are stairs and a lift to all floors. The apartment is located on the second floor and benefits from a generous entrance hall where there are doors leading to all rooms. The main lounge / dining area is a spacious and bright room benefiting from a private balcony and double aspect views over the residents garden and neighbouring woodlands. The separate kitchen is fitted with a range of wall and base level units providing ample storage and work surface. There is space for a selection of appliances and a window over looking the private balcony. Both bedrooms are double rooms with the main bedroom benefiting from built in wardrobes. The modern shower room is fitted with a double walk-in shower, low level WC, wash hand basin, large mirror and heated towel rail.

**Shower Room** 7' 6" x 5' 9" (2.29m x 1.75m)

Balcony 8' 9" x 3' 10" (2.67m x 1.17m)

Outside

Resident Gardens

**Resident Parking** 

TOTAL FLOOR AREA: 665 sq.ft. (61.8 sq.m.) approx. Whits every attempt has been made to ensure the accuracy of the flooption contained here, measurements omission or missioner of the accuracy of the flooption contained here. The service is the accuracy of the accura