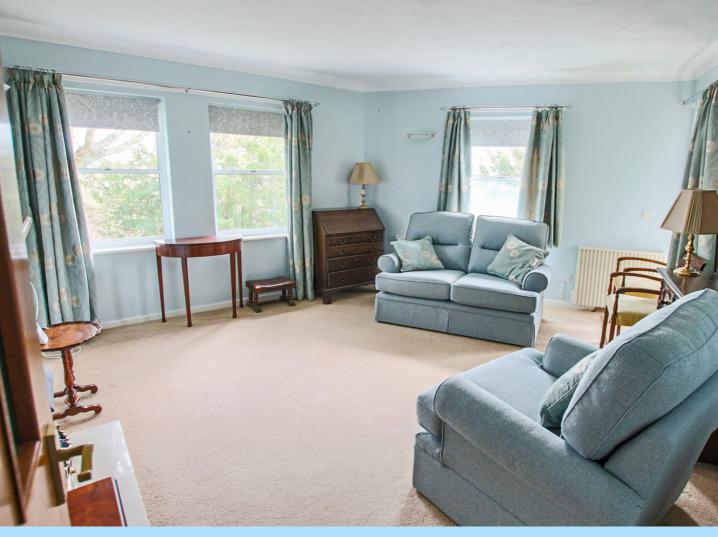

The ground floor consists of a welcoming residents hallway where there are stairs and a lift to all floors. The apartment is located on the second floor and benefits from a generous entrance hall where there are doors leading to all rooms. The main lounge / dining area is a spacious and bright room benefiting from a private balcony and double aspect views over the residents garden and neighbouring woodlands. The separate kitchen is fitted with a range of wall and base level units providing ample storage and work surface. There is space for a selection of appliances and a window over looking the private balcony. Both bedrooms are double rooms with the main bedroom benefiting from built in wardrobes. The modern shower room is fitted with a double walk-in shower, low level WC, wash hand basin, large mirror and heated towel rail.