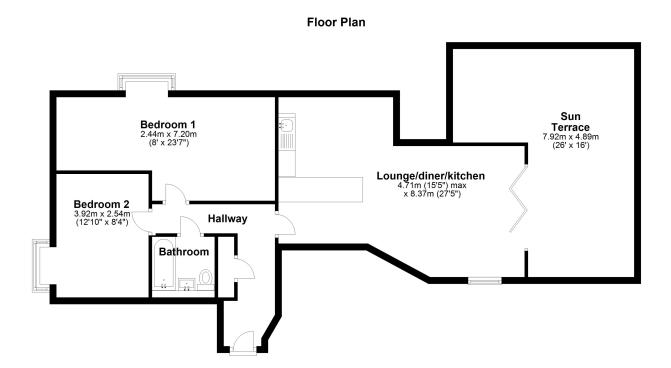

# Communal hallway:

Stairs to the top floor, door to the apartment

## Hallway:

Cupboard, electric heater, Karndean flooring

# Open plan lounge/dining/kitchen:

A open plan room with double glazed window giving views towards the sea. Karndean flooring, modern electric heaters, bi-fold doors on to the sun terrace. The Kitchen has a range of modern floor and wall units, integrated dishwasher, fridge, freezer and built in oven and induction hob.

## Sun terrace:

26' 0" x 16' 0" (7.92m x 4.88m) L-Shaped...A lovely area to sit, relax and enjoy views towards the sea

### Bedroom 1:

23' 7" x 8' 0" (7.19m x 2.44m) Modern electric heater, brand new carpets, double glazed window

#### Bedroom 2:

12' 10" x 8' 4" (3.91m x 2.54m) Modern electric heater, brand new carpets, double glazed window

### **Bathroom:**

Vileroy and Boch suite comprising Bath with shower over, WC, wash hand basin, heated towel rail

## Parking:

The property comes with one allocated parking space with a Charging point