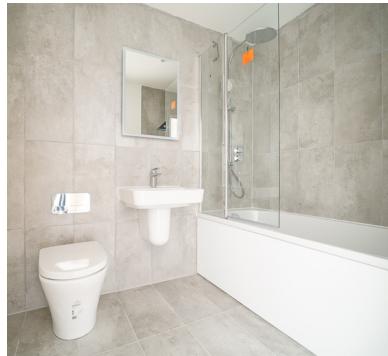

### **Bathroom:**

Vileroy and Boch suite comprising Bath with shower over, WC, wash hand basin, heated towel rail