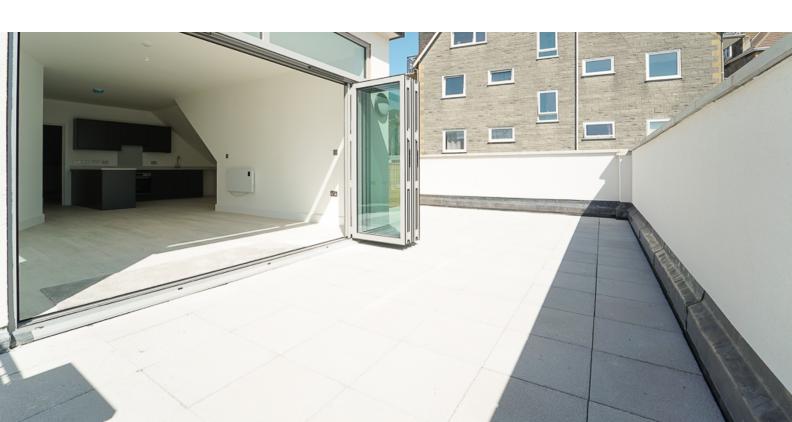

Inside you have an open plan lounge/dining/kitchen area with bi-folds on to the Sun terrace, which has views towards the sea. The 2 bedrooms are both doubles, the bathroom is beautifully finished, and this really is an apartment you need to see.

## Sun terrace:

26' 0" x 16' 0" (7.92m x 4.88m) L-Shaped...A lovely area to sit, relax and enjoy views towards the sea