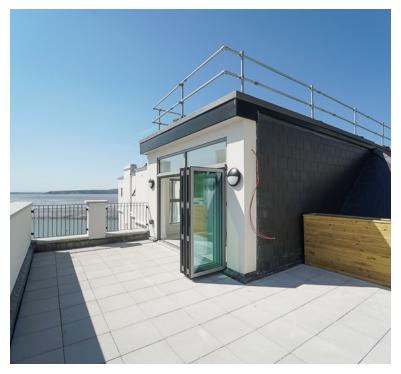

## Sun terrace:

26' 0" x 16' 0" (7.92m x 4.88m) L-Shaped...A lovely area to sit, relax and enjoy views towards the sea