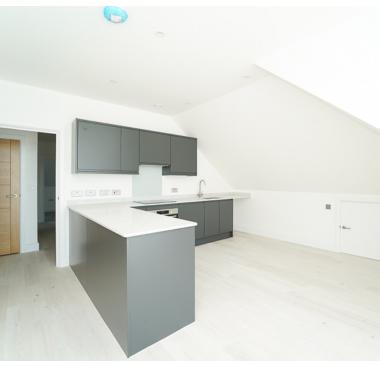

# Open plan lounge/dining/kitchen:

A open plan room with double glazed window giving views towards the sea. Karndean flooring, modern electric heaters, bi-fold doors on to the sun terrace. The Kitchen has a range of modern floor and wall units, integrated dishwasher, fridge, freezer and built in oven and induction hob.