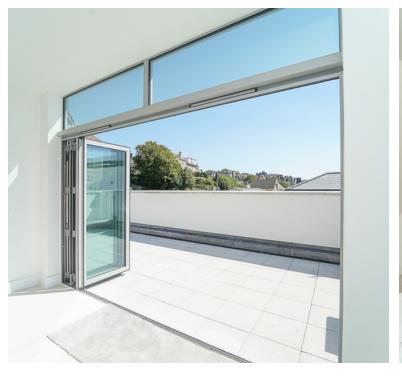

## Sun terrace:

26' 0" x 16' 0" (7.92m x 4.88m) L-Shaped...A lovely area to sit, relax and enjoy views towards the sea