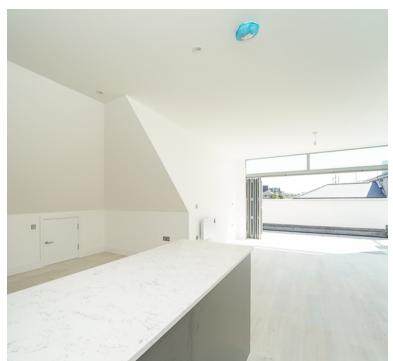

# Open plan lounge/dining/kitchen:

A open plan room with double glazed window giving views towards the sea. Karndean flooring, modern electric heaters, bi-fold doors on to the sun terrace. The Kitchen has a range of modern floor and wall units, integrated dishwasher, fridge, freezer and built in oven and induction hob.