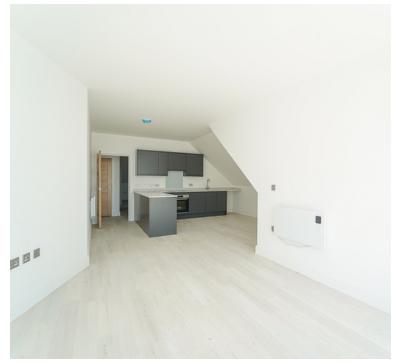

# Open plan lounge/dining/kitchen:

A open plan room with double glazed window giving views towards the sea. Karndean flooring, modern electric heaters, bi-fold doors on to the sun terrace. The Kitchen has a range of modern floor and wall units, integrated dishwasher, fridge, freezer and built in oven and induction hob.