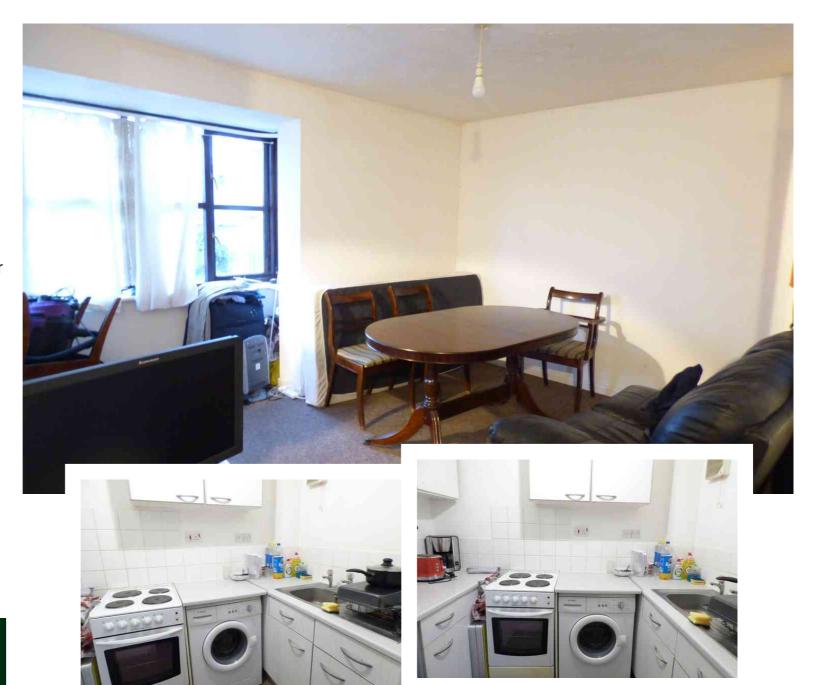

## Close to Bedford town Centre

Studio apartment offered for sale in this popular location close to all amenities, entered via a secured entrance door with stairs leading to the first floor, flat's own door leads into the hallway, the lounge diner is spacious with the kitchen leading from the lounge area which is fitted with base and eye level units and space for under worktop fridge and space for washing machine, bedroom area is located off the lounge.