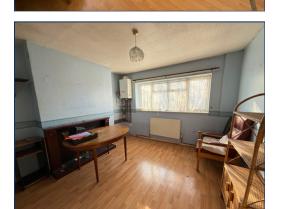

## Front Reception Room

12' 9" x 9' 3" (3.89m x 2.82m) Radiator, laminate flooring, window.

#### **Rear Reception Room**

12' 4" x 11' 7" (3.76m x 3.53m) Radiator, laminate flooring, wall mounted boiler, window.