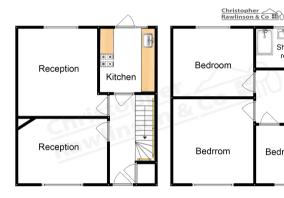

#### **Entrance Hall**

12' 8" x 6' 5" (3.86m x 1.96m) Radiator, laminate flooring

## Front Reception Room

12' 9" x 9' 3" (3.89m x 2.82m) Radiator, laminate flooring, window.

#### **Rear Reception Room**

12' 4" x 11' 7" (3.76m x 3.53m) Radiator, laminate flooring, wall mounted boiler, window.

## Kitchen (in need of refitment)

9' 1" x 7' 10" (2.77m x 2.39m) Wall and base units, stainless steel sink & drainer, radiator, window, door to rear garden.

## Stairs to First Floor Landing

9' 1" x 7' 10" (2.77m x 2.39m) max. Handrail to stairs, landing with hatch to loft.

#### Bedroom One (Front)

12' 4" x 11' 5" (3.76m x 3.48m) Radiator, window.

## **Bedroom Two (Rear)**

11' 6" x 9' 9" (3.51m x 2.97m) Radiator, window overlooking garden.

#### **Bedroom Three (Front)**

8' 3" x 7' 0" (2.51m x 2.13m) Radiator, laminate flooring, window.

#### **Bathroom**

7' 11" x 5' 5" (2.41m x 1.65m) Shower, wash hand basin, wc, radiator, frosted window.