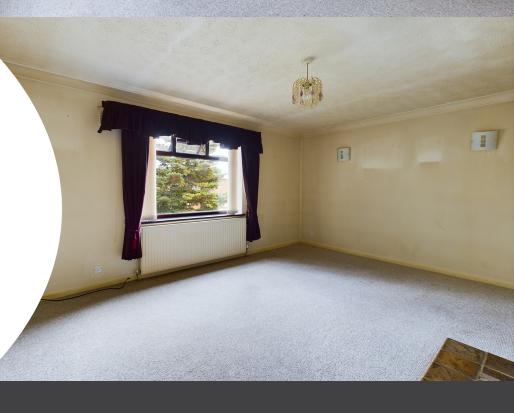

#### Hall

Built in Airing-cupboard, Radiator

Lounge

16' l"  $\times$  9' 7" (4.90m  $\times$  2.92m) UPVC Double glazed window to Front, Radiator