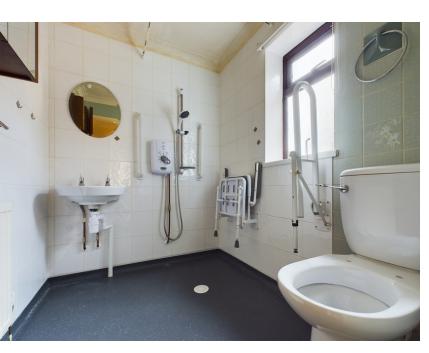

#### Wet Room

6' 8" x 5' 4" (2.03m x 1.63m) A three piece suite comprising of a Walk-in Shower, WC and Wash hand basin, Obscure UPVC Double glazed window to Side