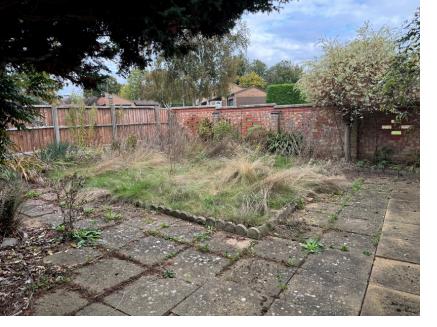

#### Outside

To the side of the property there is a driveway which leads to a Garage with up and over door. The rear garden is laid to lawn with a surrounding patio.