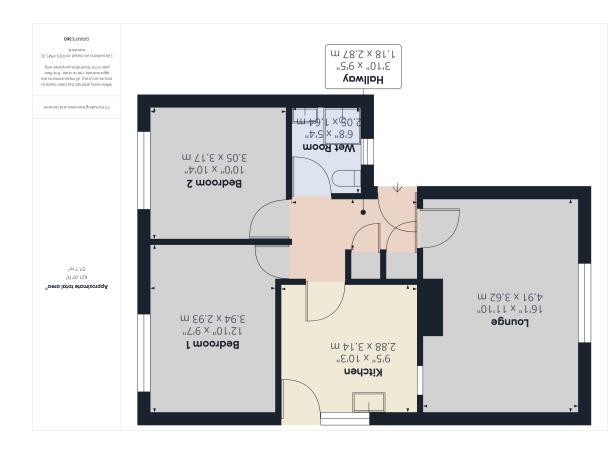

#### Hall

Built in Airing-cupboard, Radiator

Lounge

16' l"  $\times$  9' 7" (4.90m  $\times$  2.92m) UPVC Double glazed window to Front, Radiator

#### Kitchen

10' 3" x 9' 5" ( $3.12m \times 2.87m$ ) A range of fitted base and wall units with roll edge worktops, Inset sink with mixer tap, UPVC Double glazed window to side, Door to side, Space for Cooker, Space for Washing machine, Space for Fridge.

Bedroom I

12' 10" x 9' 7" (3.91m x 2.92m) UPVC Double glazed window to rear, Radiator

Bedroom 2

### 10' 0" x 10' 4" (3.05m x 3.15m) UPVC Double glazed window to rear, Radiator

#### Wet Room

6' 8" x 5' 4" (2.03m x 1.63m) A three piece suite comprising of a Walk-in Shower, WC and Wash hand basin, Obscure UPVC Double glazed window to Side

#### Outside

To the side of the property there is a driveway which leads to a Garage with up and over door. The rear garden is laid to lawn with a surrounding patio.