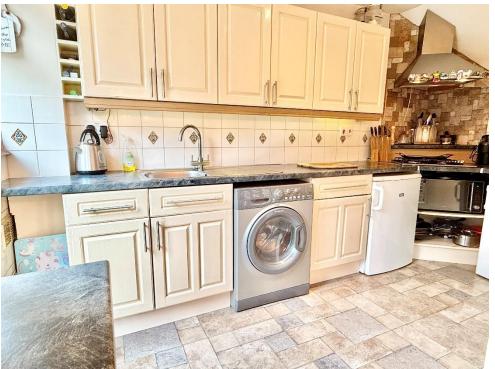

The kitchen is fitted with a range of modern wall and base units with an integrated gas hob and electric oven, with space and plumbing for a washing machine.

On the first floor there are three good sized bedrooms and a family bathroom.

### **Ground Floor**

Lounge/dining room 19'3"x9'8" Kitchen 12'11"x5'3"