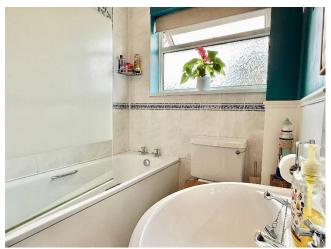

The bathroom is fitted with a white suite comprising of a panel bath with shower over, pedestal wash basin and low level wc.

A door from the hallway leads into the integral garage which has the benefit of power and light.