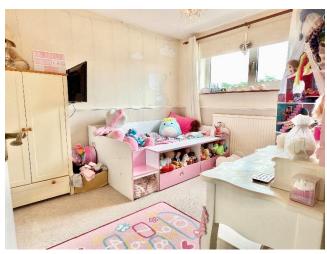

The kitchen is fitted with a range of modern wall and base units with an integrated gas hob and electric oven, with space and plumbing for a washing machine.

On the first floor there are three good sized bedrooms and a family bathroom.

### **First Floor**

 Bedroom 1
 10'10"x9'7"

 Bedroom 2
 13'5"x8'4"

 Bedroom 3
 10'9"x8'4"

 Bathroom
 7'11"x5'5"