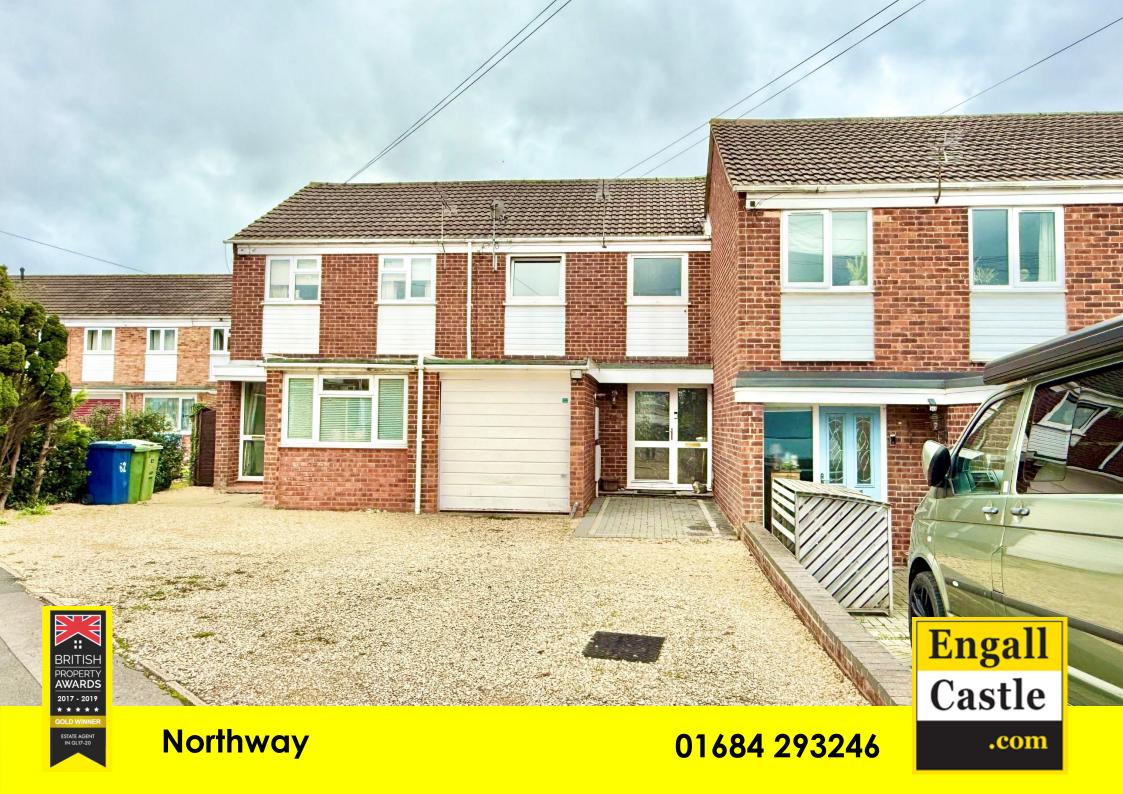

# 60 Long Eights, Northway, Tewkesbury, GL20 8QY

Beautifully presented throughout, this is a surprisingly spacious mid terrace home.

A small hallway leads through to the open plan lounge/dining room which opens into the modern kitchen. Patio doors lead off the dining area onto the patio.

Outside the rear garden is deceptively private, with an attractively paved patio, lawn and garden shed.

In the front garden there is ample driveway parking for 2 cars and access to the garage.

The property has the advantage of gas fired central heating and upvc double glazed windows and doors and high speed broadband is enabled to the property.

Northway is a popular residential area located on the outskirts of Tewkesbury and benefits from a local primary school and small range of convenient shops and public house within easy walking distance.