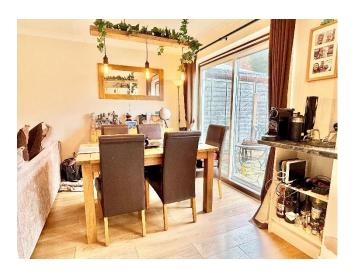

# 60 Long Eights, Northway, Tewkesbury, GL20 8QY

Beautifully presented throughout, this is a surprisingly spacious mid terrace home.

A small hallway leads through to the open plan lounge/dining room which opens into the modern kitchen. Patio doors lead off the dining area onto the patio.

The kitchen is fitted with a range of modern wall and base units with an integrated gas hob and electric oven, with space and plumbing for a washing machine.

On the first floor there are three good sized bedrooms and a family bathroom.