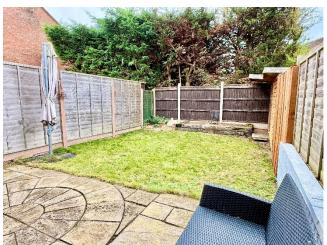

Outside the rear garden is deceptively private, with an attractively paved patio, lawn and garden shed.

In the front garden there is ample driveway parking for 2 cars and access to the garage.

The property has the advantage of gas fired central heating and upvc double glazed windows and doors and high speed broadband is enabled to the property.

#### **Outside**

PROPERTY AWARDS

2019

GOLD WINNE

ESTATE AGENT

IN GL17-20

Integral Garage 16'9"x7'10" Garden Shed Driveway parking

**Tewkesbury Borough Council Tax Band B** 