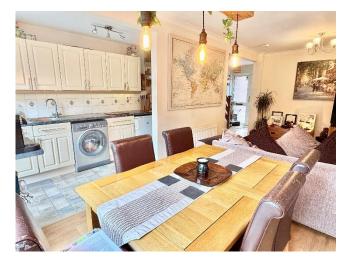

# 60 Long Eights, Northway, Tewkesbury, GL20 8QY

Beautifully presented throughout, this is a surprisingly spacious mid terrace home.

A small hallway leads through to the open plan lounge/dining room which opens into the modern kitchen. Patio doors lead off the dining area onto the patio.

The kitchen is fitted with a range of modern wall and base units with an integrated gas hob and electric oven, with space and plumbing for a washing machine.

On the first floor there are three good sized bedrooms and a family bathroom.