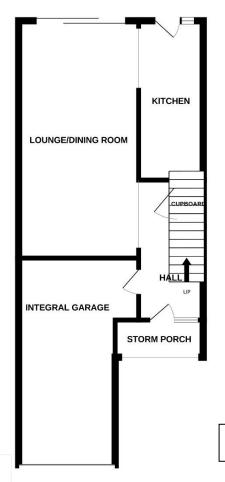

### **Ground Floor**

Lounge/dining room 19'3"x9'8" Kitchen 12'11"x5'3"

### **First Floor**

 Bedroom 1
 10'10"x9'7"

 Bedroom 2
 13'5"x8'4"

 Bedroom 3
 10'9"x8'4"

 Bathroom
 7'11"x5'5"

#### **Outside**

PROPERTY AWARDS

2019

GOLD WINNE

ESTATE AGENT

IN GL17-20

Integral Garage 16'9"x7'10" Garden Shed Driveway parking

**Tewkesbury Borough Council Tax Band B** 

This floorplan is provided for guidance only as an approximate layout of the property and should not be relied upon as a statement of fact.