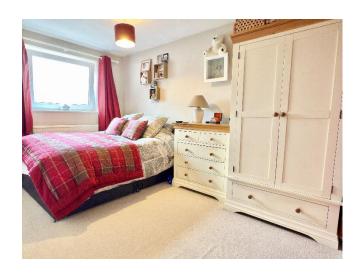

The kitchen is fitted with a range of modern wall and base units with an integrated gas hob and electric oven, with space and plumbing for a washing machine.

On the first floor there are three good sized bedrooms and a family bathroom.

### **First Floor**

 Bedroom 1
 10'10"x9'7"

 Bedroom 2
 13'5"x8'4"

 Bedroom 3
 10'9"x8'4"

 Bathroom
 7'11"x5'5"