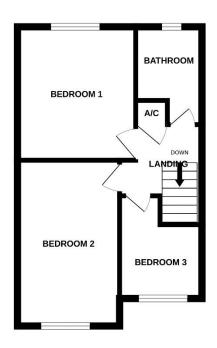

### **Ground Floor**

Lounge/dining room 19'3"x9'8" Kitchen 12'11"x5'3"

### **First Floor**

 Bedroom 1
 10'10"x9'7"

 Bedroom 2
 13'5"x8'4"

 Bedroom 3
 10'9"x8'4"

 Bathroom
 7'11"x5'5"

This floorplan is provided for guidance only as an approximate layout of the property and should not be relied upon as a statement of fact.