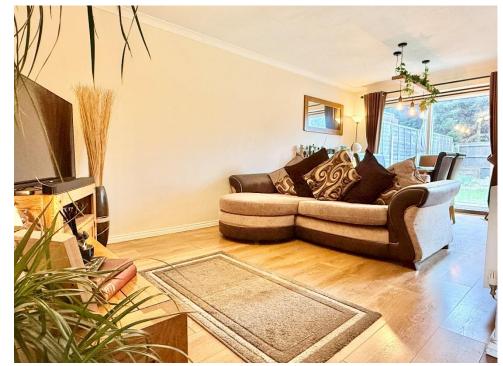

# 60 Long Eights, Northway, Tewkesbury, GL20 8QY

Beautifully presented throughout, this is a surprisingly spacious mid terrace home.

A small hallway leads through to the open plan lounge/dining room which opens into the modern kitchen. Patio doors lead off the dining area onto the patio.

### **Ground Floor**

Lounge/dining room 19'3"x9'8" Kitchen 12'11"x5'3"