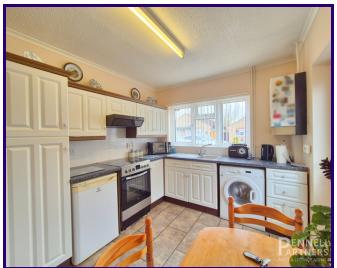

### KITCHEN/DINER

2.66m x 3.66m (8' 9" x 12' 0") The heart of the home, the kitchen/diner presents a great sense of functionality. With contemporary fittings and abundant cabinet space, meal preparation becomes a joyous affair. The adjoining dining area provides an ideal setting for family gatherings or casual meals.