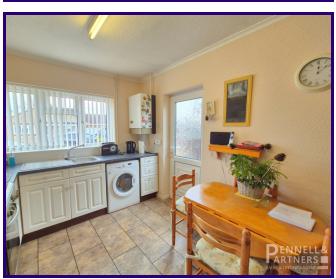

### KITCHEN/DINER

2.66m x 3.66m (8' 9" x 12' 0") The heart of the home, the kitchen/diner presents a great sense of functionality. With contemporary fittings and abundant cabinet space, meal preparation becomes a joyous affair. The adjoining dining area provides an ideal setting for family gatherings or casual meals.