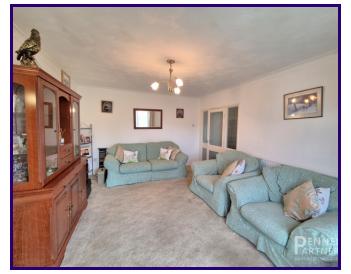

# LOUNGE

3.67m x 4.75m (12' 0" x 15' 7") Step into the inviting lounge area, where natural light floods through the windows, creating a warm and welcoming ambiance. Perfect for relaxation or entertaining guests, this space offers ample room for your preferred seating arrangements.