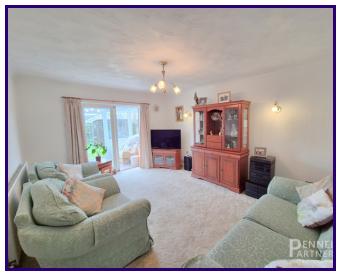

# LOUNGE

3.67m x 4.75m (12' 0" x 15' 7") Step into the inviting lounge area, where natural light floods through the windows, creating a warm and welcoming ambiance. Perfect for relaxation or entertaining guests, this space offers ample room for your preferred seating arrangements.