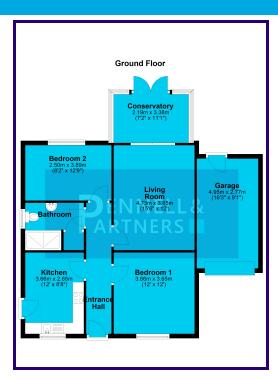

### **ENTRANCE HALL**

# LOUNGE

3.67m x 4.75m (12' 0" x 15' 7") Step into the inviting lounge area, where natural light floods through the windows, creating a warm and welcoming ambiance. Perfect for relaxation or entertaining guests, this space offers ample room for your preferred seating arrangements.

### KITCHEN/DINER

2.66m x 3.66m (8' 9" x 12' 0") The heart of the home, the kitchen/diner presents a great sense of functionality. With contemporary fittings and abundant cabinet space, meal preparation becomes a joyous affair. The adjoining dining area provides an ideal setting for family gatherings or casual meals.

### **BEDROOMS**

The property features two well-proportioned bedrooms, each offering a serene retreat for rest and relaxation. Soft carpeting, neutral tones, and ample natural light contribute to a peaceful atmosphere conducive to restful nights.

#### **CONSERVATORY**

3.63m x 2.00m (11' 11" x 6' 7")

### **SHOWER ROOM**

The modern shower room features sleek fixtures and fittings, providing a refreshing oasis for your daily routines. With its contemporary design and efficient layout, it offers both style and practicality.

### OUTSIDE

Outside, the property boasts a generous garden space, offering ample room for outdoor activities or leisurely strolls. A garage provides convenient storage options, while driveway parking ensures hassle-free access for vehicles