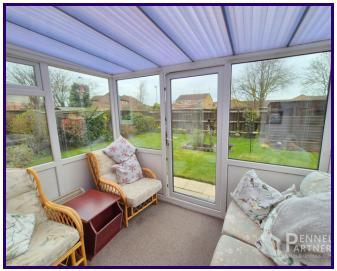

7 DIANA CLOSE, WHITTLESEY, PETERBOROUGH, CAMBRIDGESHIRE. PE7 2RJ

£245,000





### **ABOUT THE PROPERTY**

Nestled within the tranquil confines of Diana Close, this delightful detached bungalow offers a perfect blend of comfort and convenience. Boasting two generously sized bedrooms, a spacious lounge, a well-appointed kitchen/diner, and a modern shower room, this property promises a lifestyle of ease and comfort.

EPC Rating:







### **ENTRANCE HALL**

# LOUNGE

3.67m x 4.75m (12' 0" x 15' 7") Step into the inviting lounge area, where natural light floods through the windows, creating a warm and welcoming ambiance. Perfect for relaxation or entertaining guests, this space offers ample room for your preferred seating arrangements.

### KITCHEN/DINER

2.66m x 3.66m (8' 9"