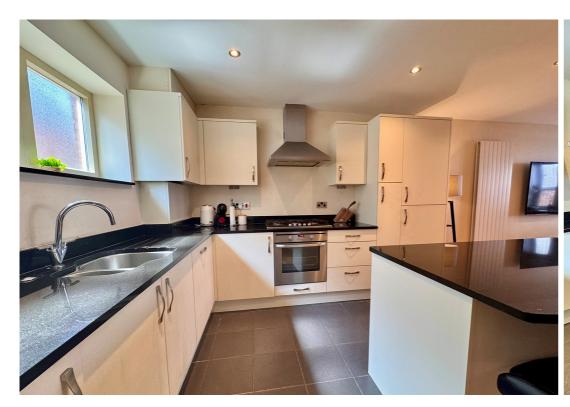

# Lounge/Kitchen/Diner

22' 9" x 16' 6" (6.93m x 5.03m)
Two windows to the front aspect,
window to the rear aspect, two
radiators, stairs rising to the first floor,
range of wall mounted and base level
units with granite work surface over and
inset sink with drainer, integral grill/oven
with gas hob and extractor over,
dishwasher, washing machine,
fridge/freezer, central island with quartz
work surface/breakfast bar over,
storage units and integral microwave
under, wall mounted boiler, door to:-