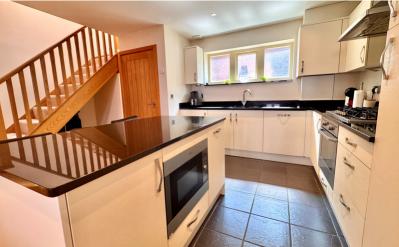

# Lounge/Kitchen/Diner

22' 9" x 16' 6" (6.93m x 5.03m)
Two windows to the front aspect,
window to the rear aspect, two
radiators, stairs rising to the first floor,
range of wall mounted and base level
units with granite work surface over and
inset sink with drainer, integral grill/oven
with gas hob and extractor over,
dishwasher, washing machine,
fridge/freezer, central island with quartz
work surface/breakfast bar over,
storage units and integral microwave
under, wall mounted boiler, door to:-