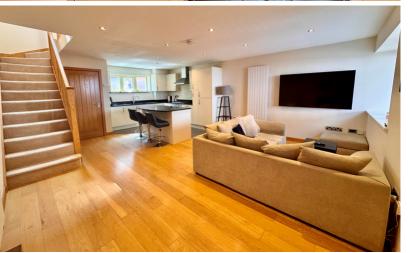

# Lounge/Kitchen/Diner

22' 9" x 16' 6" (6.93m x 5.03m)
Two windows to the front aspect,
window to the rear aspect, two
radiators, stairs rising to the first floor,
range of wall mounted and base level
units with granite work surface over and
inset sink with drainer, integral grill/oven
with gas hob and extractor over,
dishwasher, washing machine,
fridge/freezer, central island with quartz
work surface/breakfast bar over,
storage units and integral microwave
under, wall mounted boiler, door to:-