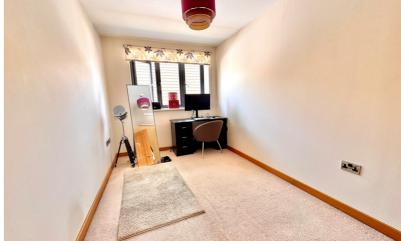

### Bedroom One

16' 1" max x 8' 5" (4.90m x 2.57m) Two windows to the front aspect, radiator, built in wardrobes.

### Bedroom Two

12' 9" x 7' 7" (3.89m x 2.31m) Two windows to the front aspect, radiator, built in wardrobes, loft hatch.