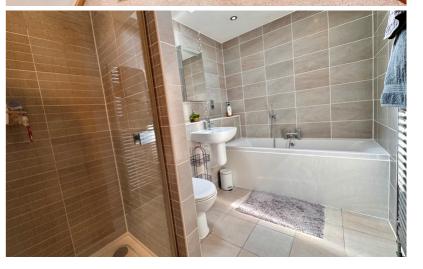

### Bathroom

Shower cubicle, WC, wash hand basin, heated towel rail, bath, Velux window to the rear aspect.

All measurements are approximate and quoted in metric with imperial equivalents and for general guidance only and whilst every attempt has been made to ensure accuracy, they must not be relied on. The fixtures, fittings and appliances referred to have not been tested and therefore no guarantee can be given and that they are in working order. Internal photographs are reproduced for general information and it must not be inferred that any item shown is included with the property. For a free valuation, contact the numbers listed on the brochure