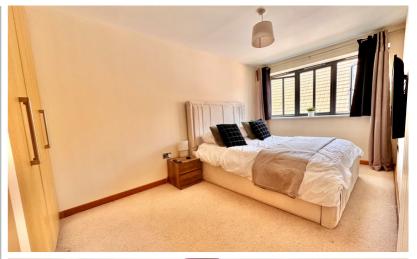

### Bedroom One

16' 1" max x 8' 5" (4.90m x 2.57m) Two windows to the front aspect, radiator, built in wardrobes.

### Bedroom Two

12' 9" x 7' 7" (3.89m x 2.31m) Two windows to the front aspect, radiator, built in wardrobes, loft hatch.