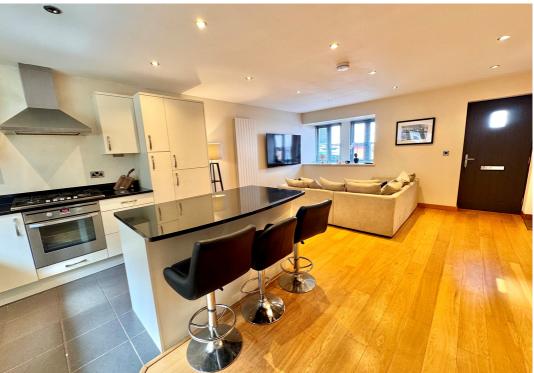

# Lounge/Kitchen/Diner

22' 9" x 16' 6" (6.93m x 5.03m)
Two windows to the front aspect,
window to the rear aspect, two
radiators, stairs rising to the first floor,
range of wall mounted and base level
units with granite work surface over and
inset sink with drainer, integral grill/oven
with gas hob and extractor over,
dishwasher, washing machine,
fridge/freezer, central island with quartz
work surface/breakfast bar over,
storage units and integral microwave
under, wall mounted boiler, door to:-