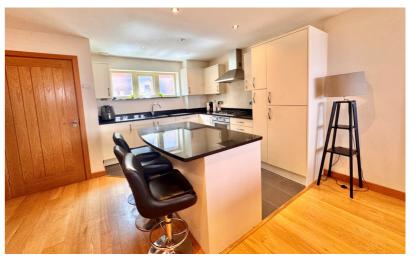

# Lounge/Kitchen/Diner

22' 9" x 16' 6" (6.93m x 5.03m)
Two windows to the front aspect,
window to the rear aspect, two
radiators, stairs rising to the first floor,
range of wall mounted and base level
units with granite work surface over and
inset sink with drainer, integral grill/oven
with gas hob and extractor over,
dishwasher, washing machine,
fridge/freezer, central island with quartz
work surface/breakfast bar over,
storage units and integral microwave
under, wall mounted boiler, door to:-