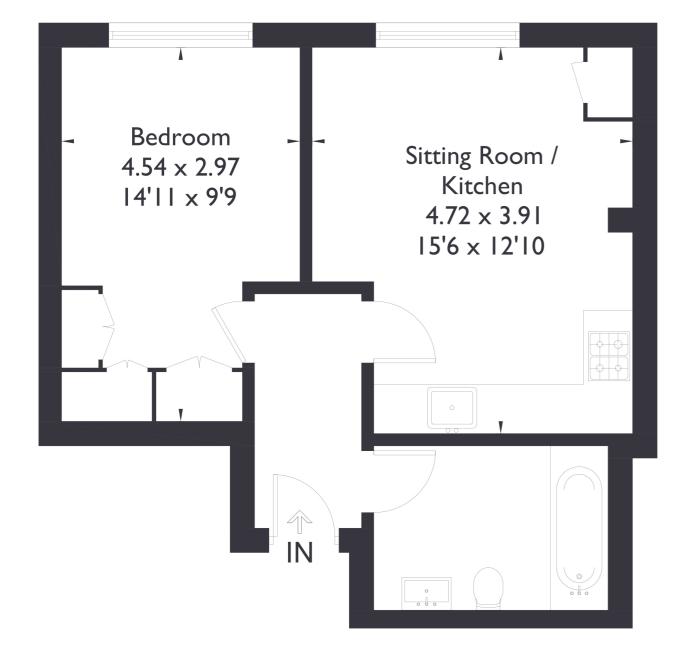

Northfield Avenue, W13

Approximate Floor Area = 40.2 sq m / 433 sq ft

I BEDROOM FLAT

## Northfield Avenue, W13 £390,000

Welcome to this beautifully presented one bedroom, one bathroom flat in the heart of Northfields. Situated on the first floor, the property features a stylish open-plan kitchen and living area, a spacious bedroom, and a modern bathroom.

## **FEATURES**

One Bedroom

One Bathroom

Open Plan Kitchen/Living

High Spec Fixtures and Fittings

Juliet Balconies

Parking Available

Northfields Amenities