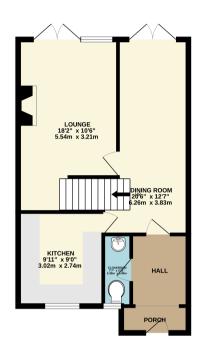

## **FLOORPLAN**

GROUND FLOOR 518 sq.ft. (48.1 sq.m.) approx.

1ST FLOOR 505 sq.ft. (46.9 sq.m.) approx.

TOTAL FLOOR AREA: 1023 sq.ft, (95.0 sq.m.) approx.

White every attempt has been made to ensure the accuracy of the floorpidus contained here, measurements of the contract of the floorpidus contained here. The properties of the floorpidus contained properties and should be used as such by any prospective purchaser. The sections, systems and applicance shown have not been tested and no galarantee all to the floorpidus of properties of the floorpidus of the fl