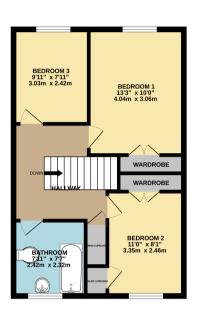

## **FLOORPLAN**

GROUND FLOOR 518 sq.ft. (48.1 sq.m.) approx.

1ST FLOOR 505 sq.ft. (46.9 sq.m.) approx.

TOTAL FLOOR AREA: 1023 sq.ft, (95.0 sq.m.) approx.

White every attempt has been made to ensure the accuracy of the floorpidus contained here, measurements of the contract of the floorpidus contained here. The properties of the floorpidus contained properties and should be used as such by any prospective purchaser. The sections, systems and applicance shown have not been tested and no galarantee all to the floorpidus of properties of the floorpidus of the fl