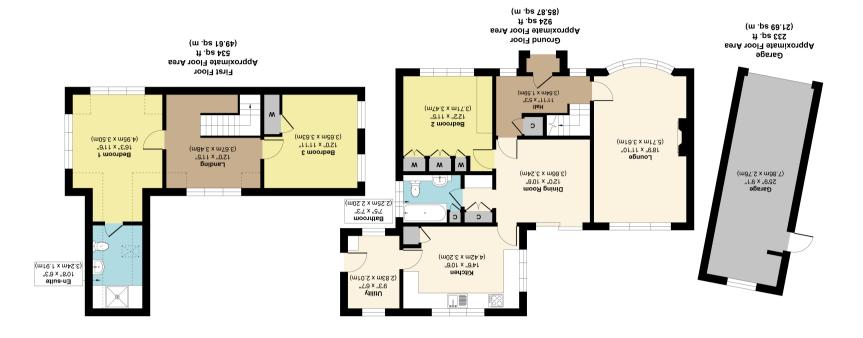

Mpprox. Gross Internal Floor Area (Including Garage) 1692 aq. ft / 157.18 aq. m Approx. Gross Internal Floor Area (Excluding Garage) 1458 aq. ft / 135.48 aq. m Illustration for identification purposes only, measurements approximate, not to scale. Copyright and Produced by MS Property Marketing.

## Algarth Road, York YO31 1HA

A fantastic opportunity to purchase this substantial stone built detached home located on the desirable Algarth Road, just off Stockton Lane and is offered for sale with the additional benefit of no onward chain. Sat on a large plot, this rare property briefly comprises; a bright entrance hall, dual aspect living room with bay window to the front, a dining room to the rear with patio doors leading out to the garden, well equipped dining kitchen, utility room, a ground floor double bedroom and ground floor house bathroom. To the first floor is a large landing currently set up as a reading space, two further good sized bedrooms and a shower room. To the front of the property is a large driveway and detached garage for ample off street parking and to the rear is a generous sized garden complete with patio and lawn areas.