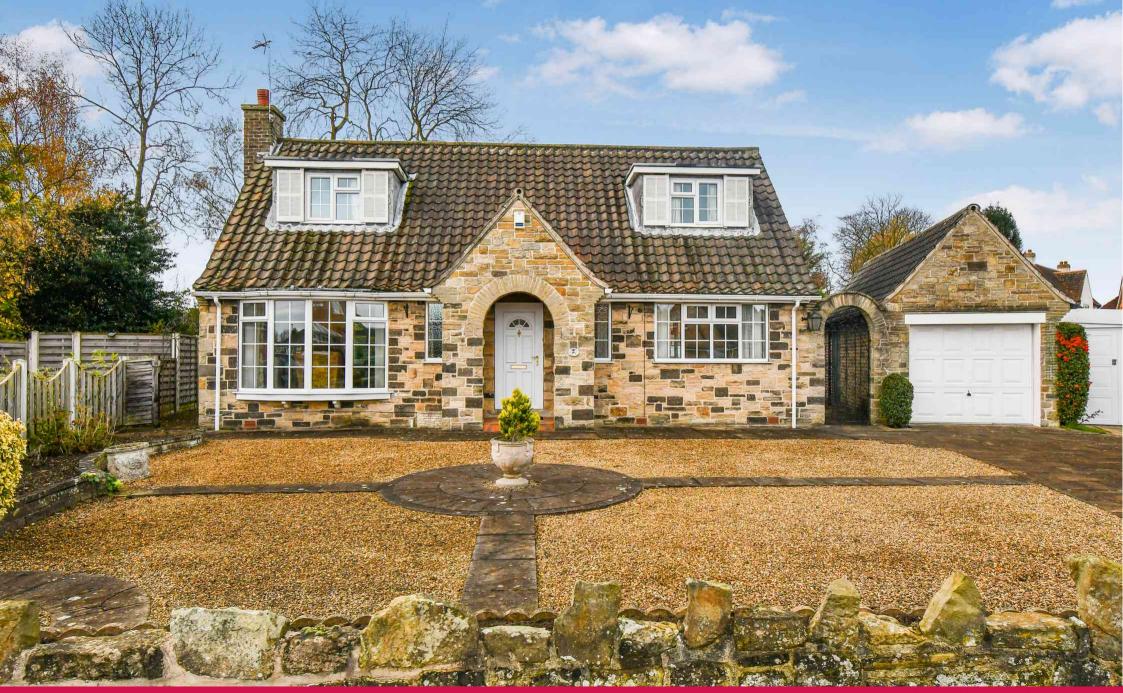

## Algarth Road, York YO31 1HA

A fantastic opportunity to purchase this substantial stone built detached home located on the desirable Algarth Road, just off Stockton Lane and is offered for sale with the additional benefit of no onward chain. Sat on a large plot, this rare property briefly comprises; a bright entrance hall, dual aspect living room with bay window to the front, a dining room to the rear with patio doors leading out to the garden, well equipped dining kitchen, utility room, a ground floor double bedroom and ground floor house bathroom. To the first floor is a large landing currently set up as a reading space, two further good sized bedrooms and a shower room. To the front of the property is a large driveway and detached garage for ample off street parking and to the rear is a generous sized garden complete with patio and lawn areas.