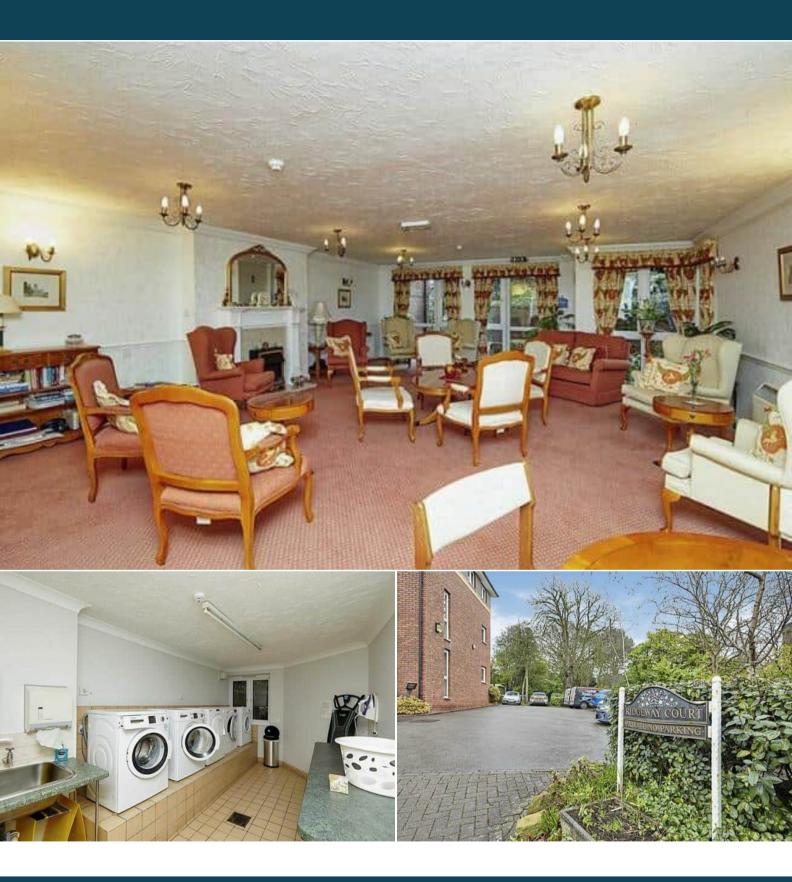

## Warwick Avenue Derby

Bettermove are proud to present this first floor 1 bedroom flat in Derby available with no forward chain welcoming cash buyers only. Residents must be over the age of 60 years.

The property benefits from double glazing, electric heating throughout and has off street parking available via the residents car park. The council tax band is B.

This is a leasehold property with 103 years remaining on the lease; the ground rent is £350 per annum and the service charge is £3,615 per annum.

Retirement apartments with one or two bedrooms are available in the complex. Each apartment has an own front door, entry hall, lounge/dining space, equipped kitchen, bedroom and bathroom. The video door entry system and the 24-hour emergency Appello call system are personal safety measures. A common lounge is located within the complex.