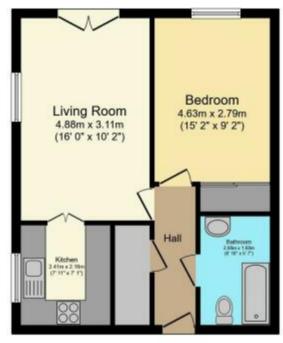

Paying this fee ensures that the seller takes their property off the market and reserves it exclusively for you, therefore eliminating the risk of gazumping and aborted costs.

Total floor area 44.3 sq.m. (477 sq.ft.) approx

This floor plan is for illustrative purposes only. It is not drawn to scale. Any measurements, floor areas (including any total floor area), openings and orientation are approximate. No details are guaranteed, they cannot be relied upon for any purpose and they do not form part of any agreement. No liability is taken for any error, omission or misstatement. A party must rely upon its own inspection(s). Powered by www.focalagent.com