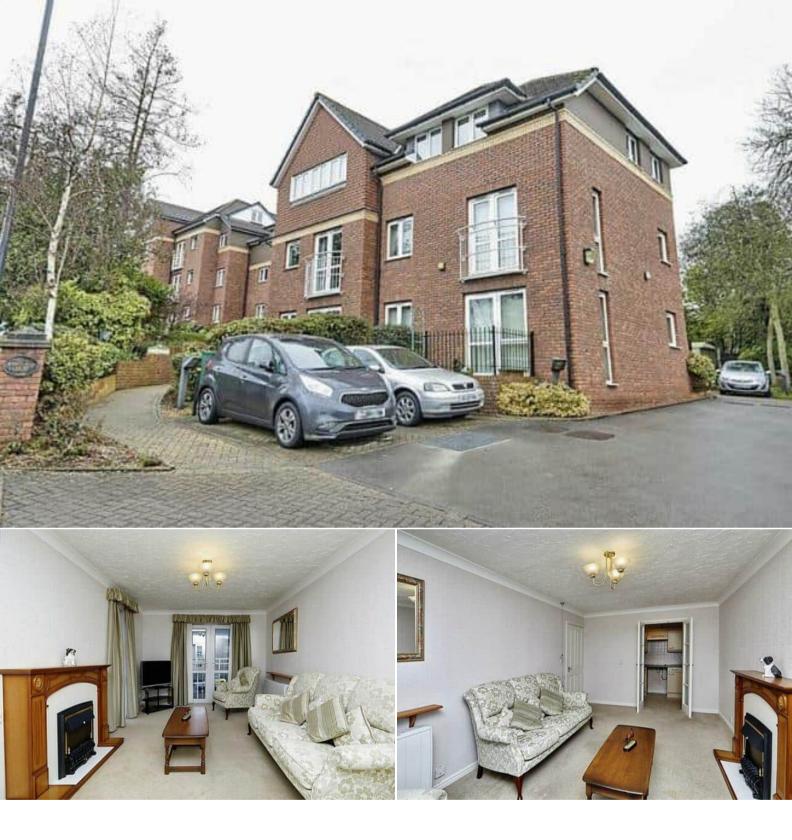

Ridgeway Court Warwick Avenue Derby DE23 6LH

## Warwick Avenue Derby

Bettermove are proud to present this first floor 1 bedroom flat in Derby available with no forward chain welcoming cash buyers only. Residents must be over the age of 60 years.

The property benefits from double glazing, electric heating throughout and has off street parking available via the residents car park. The council tax band is B.

This is a leasehold property with 103 years remaining on the lease; the ground rent is £350 per annum and the service charge is £3,615 per annum.

Retirement apartments with one or two bedrooms are available in the complex. Each apartment has an own front door, entry hall, lounge/dining space, equipped kitchen, bedroom and bathroom. The video door entry system and the 24-hour emergency Appello call system are personal safety measures. A common lounge is located within the complex.

Located in the popular city of Derby, the property is close to a range of amenities, including shops, supermarkets, restaurants and pubs. Excellent transport connections can be found from Derby Train Station, the A38 and many local bus routes.