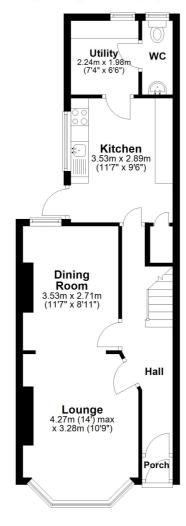

### Porch

#### Entrance Hall

#### Lounge

14' 0" x 10' 9" (4.27m x 3.28m)

#### Dining Room

11' 7" x 8' 11" (3.53m x 2.72m)

## Kitchen

11' 7" x 9' 6" (3.53m x 2.90m)

### Utility Room

7' 4" x 6' 6" (2.24m x 1.98m)

# W.C

First Floor Landing

#### Ground Floor Approx. 48.0 sq. metres (516.8 sq. feet)