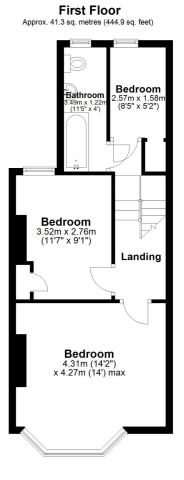

# W.C

First Floor Landing

### Bedroom One

14' 2" x 14' 0" (4.32m x 4.27m)

### **Bedroom Two** 11' 7" x 9' 1" (3.53m x 2.77m)

11 / X 9 1 (3.53m X 2.77m)

## Bedroom Three

8' 5" x 5' 2" (2.57m x 1.57m)

# Bathroom

11' 5" x 4' 0" (3.48m x 1.22m)

Rear Garden