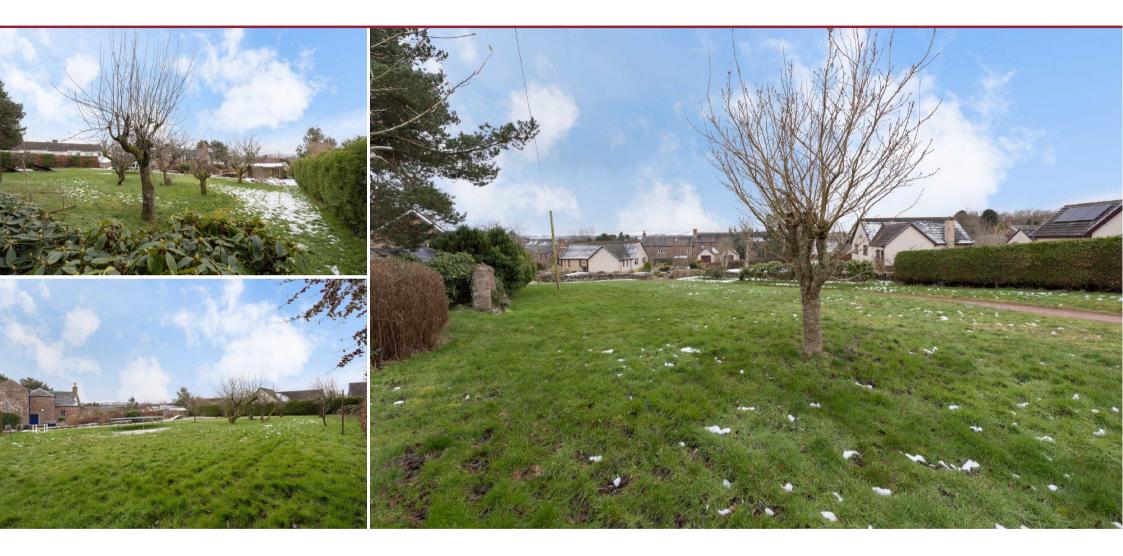

Set within a large private and garden there are two good-sized plots extending to over 795sqm for plot A and 900sqm for plot B. All services are located close-by. Outline planning permission has been granted see; Angus Council Planning Permission In Principle Approval Reference 19/00887/PPPL.

This is a rare opportunity to build a modern home in sought after location within central Kirriemuir and early viewing is to be highly recommended.

- Two Building Plots
- Central Location
- Planning In Principle
- Ref 19/00887/PPPL
- Services Nearby
- Mature Garden
- Rare Opportunity