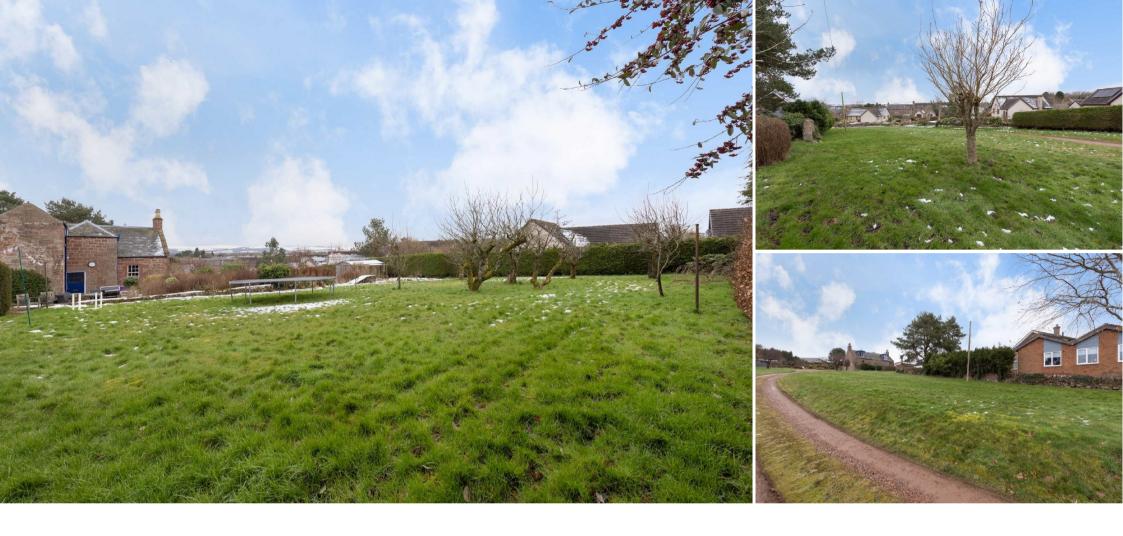

Set within a large private and garden there are two good-sized plots extending to over 795sqm for plot A and 900sqm for plot B. All services are located close-by. Outline planning permission has been granted see; Angus Council Planning Permission In Principle Approval Reference 19/00887/PPPL.

This is a rare opportunity to build a modern home in sought after location within central Kirriemuir and early viewing is to be highly recommended.

- Two Building Plots
- Central Location
- Planning In Principle
- Ref 19/00887/PPPL
- Services Nearby
- Mature Garden
- Rare Opportunity