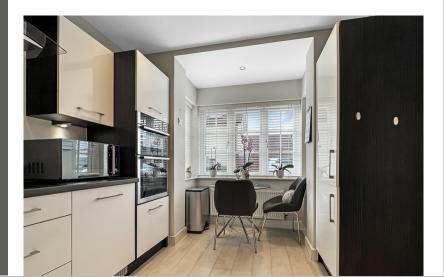

#### **Ground Floor**

**Entrance Hall** 

**Ground Floor Cloakroom** 

Kitchen/Breakfast Room

10' 2" x 9' 5" (3.10m x 2.87m)