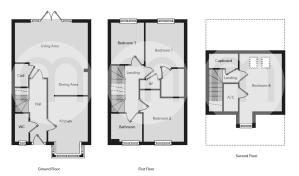

tion arranged over three floors, lending itself perfectly to buyer seeking their next family home.



Call to view 01376 337400



## Property Details.

#### **Ground Floor**

**Entrance Hall** 

**Ground Floor Cloakroom** 

Kitchen/Breakfast Room



10' 2" x 9' 5" (3.10m x 2.87m)

#### Living Room



17' 6" x 17' 4" (5.33m x 5.28m)

#### First Floor

#### **Bedroom One**



10' 3" x 9' 6" (3.12m x 2.90m)

#### **En Suite**



### Property Details.

#### **Bedroom Two**



10' 3" x 9' 6" (3.12m x 2.90m)

#### **Bedroom Three**

9'9" x 7' 10" (2.97m x 2.39m)

#### Family Bathroom



#### **Second Floor**

#### **Bedroom Four**



13' 7" x 10' 3" (4.14m x 3.12m)

#### Outside

#### **Landscaped Rear Garden**



Single Garage & Driveway For 3 Vehicles

### Property Details.

#### Floorplans



#### Location



We have not carried out a structural survey and the services, appliances and specific fittings have not been tested. All photographs, measurements, floor plans and distances referred to are given as a guide only and should not be relied upon for the purchase of carpets or any other fixtures or fittings. Gardens, roof terraces, balconies and communal gardens as well as tenure and lease details cannot have their accuracy guaranteed for intending purchasers. Lease details, service ground rent (where applicable) are given as a guide only and should be checked and confirmed by your solicitor prior to exchange of contracts.