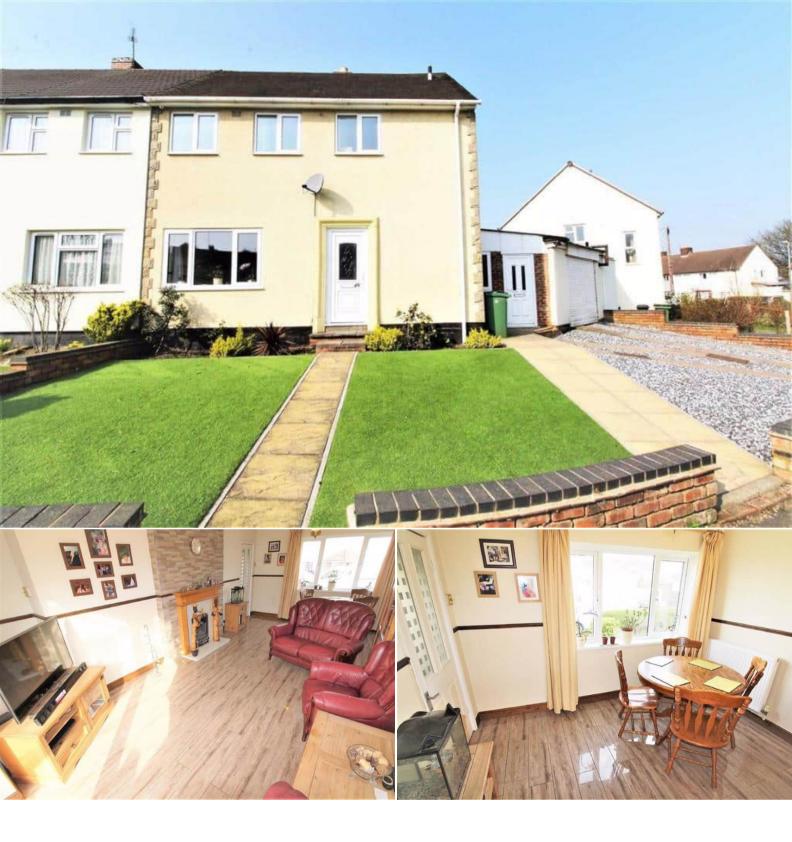

## Vicarage Road Dudley

Bettermove are proud to present this 3 bedroom semi-detached house in Dudley.

The property benefits from double glazing, gas central heating throughout and has off street parking available via the drive and garage.

The council tax band is A.

The interior of this beautifully presented property comprises a spacious living room, fitted kitchen and utility area on the ground floor. The first floor consists of 3 bedrooms and the family bathroom. The exterior boasts a private rear garden, perfect for enjoying the summer months.