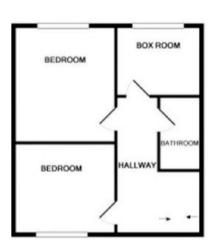

## Vicarage Road Dudley

Bettermove are proud to present this 3 bedroom semi-detached house in Dudley.

The property benefits from double glazing, gas central heating throughout and has off street parking available via the drive and garage.

The council tax band is A.

The interior of this beautifully presented property comprises a spacious living room, fitted kitchen and utility area on the ground floor. The first floor consists of 3 bedrooms and the family bathroom. The exterior boasts a private rear garden, perfect for enjoying the summer months.