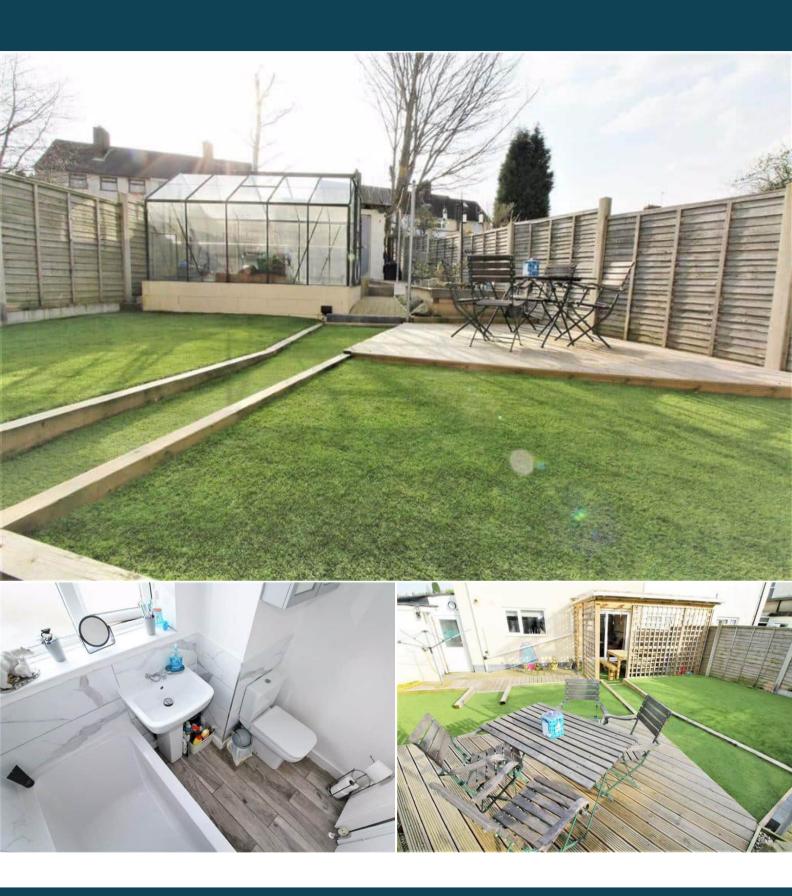

The council tax band is A.

The interior of this beautifully presented property comprises a spacious living room, fitted kitchen and utility area on the ground floor. The first floor consists of 3 bedrooms and the family bathroom. The exterior boasts a private rear garden, perfect for enjoying the summer months.