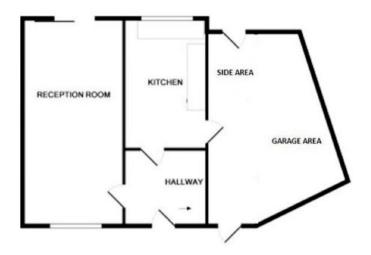

The council tax band is A.

The interior of this beautifully presented property comprises a spacious living room, fitted kitchen and utility area on the ground floor. The first floor consists of 3 bedrooms and the family bathroom. The exterior boasts a private rear garden, perfect for enjoying the summer months.