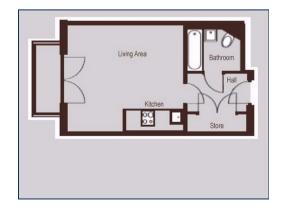

### **Entrance Hall**

Large entrance hall, fitted carpet, walk-in storage cupboard (approx  $7'9 \times 2'$ ), plumbed washing machine.

### **Living Room**

 $16' 1" \times 13' 3" (4.90m \times 4.04m)$  Fitted carpet, double glazed doors to balcony.

# **Open Plan Fitted Kitchen**

Wall and base units with, integrated fridge/freezer, sink & drainer, oven, hob, extractor, tiled floor.

# Large Bathroom

7' 3" x 5' 6" (2.21m x 1.68m) Tiled walls & floor, inset mirror, panelled bath with overhead shower, wash hand basin, low level wc, radiator.