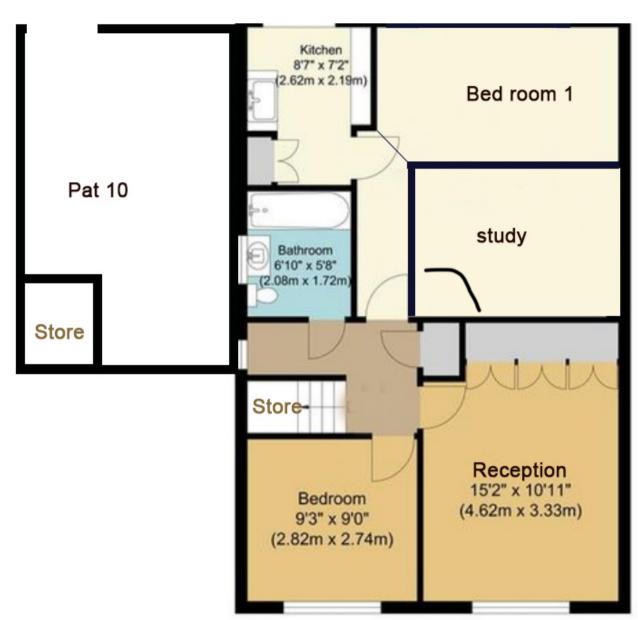

## £2,299 pcm

Available from 1st June 2024 this ground floor maisonette with own street access and front garden. Located within walking distance of Oakwood station and easy access to all local shops, schools and amenities. The property benefits from two double bedrooms and a separate study/bedroom, lounge/diner, modern fitted kitchen and double glazing throughout.